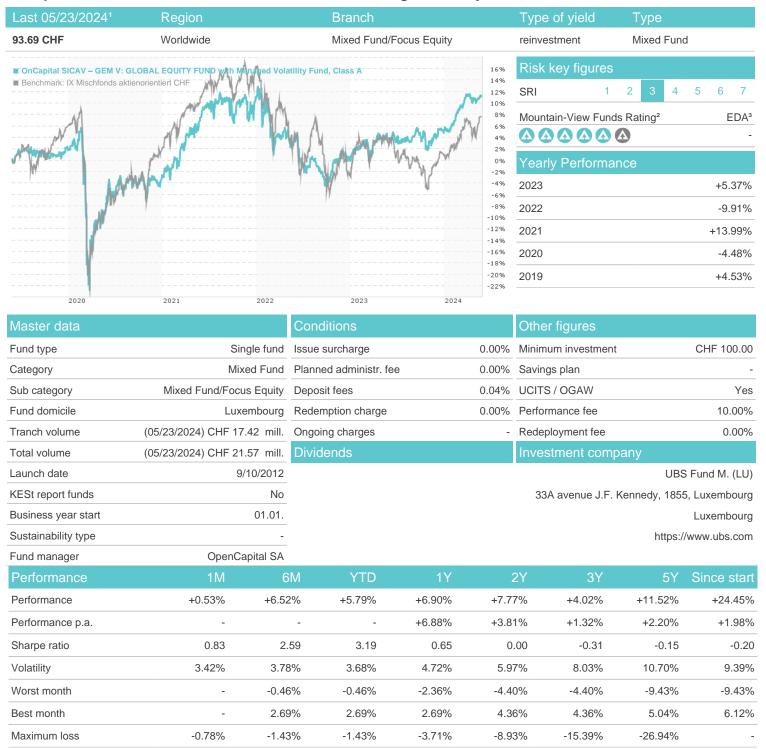

## OnCapital SICAV - GEM V: GLOBAL EQUITY FUND with Managed Volatility Fund, Class A / LU0810451434 / A1J3P7 /

## Distribution permission

Germany, Switzerland, Luxembourg

<sup>1</sup> Important note on update status: The displayed date refers exclusively to the calculation of the NAV.
2 The Mountain-View Data Fund Rating calculates a computative ranking for funds using yield, volatility and trend data. For more information visit MVD Funds Rating

<sup>3</sup> Displays the Ethical-Dynamical Ratio calculated according to standard criteria. The maximum value is 100. For more information visit EDA