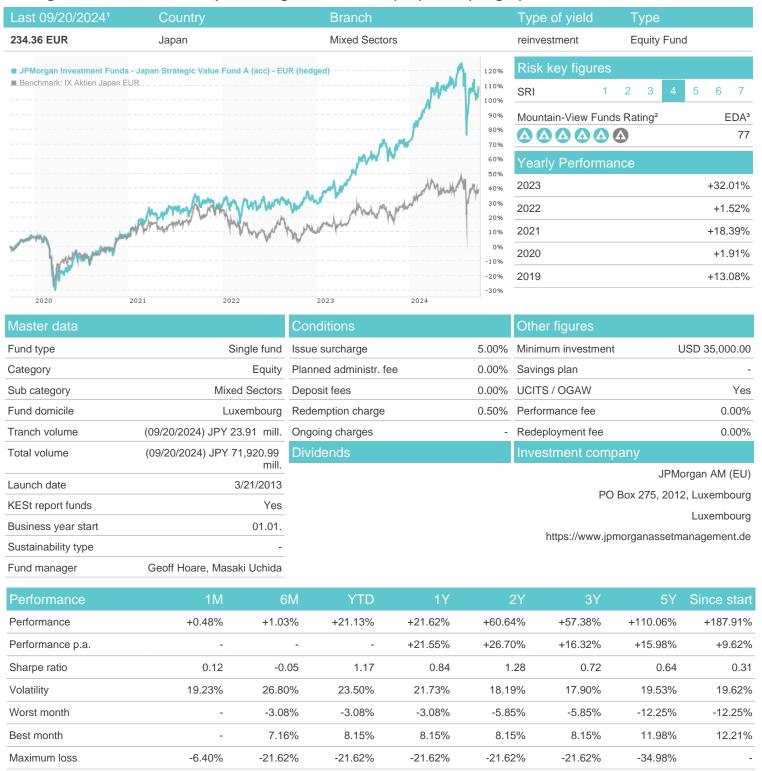

## JPMorgan Investment Funds - Japan Strategic Value Fund A (acc) - EUR (hedged) / LU0329204977 / A0M60R /

Austria, Germany, Switzerland, United Kingdom, Luxembourg, Czech Republic

<sup>1</sup> Important note on update status: The displayed date refers exclusively to the calculation of the NAV.
2 The Mountain-View Data Fund Rating calculates a computative ranking for funds using yield, volatility and trend data. For more information visit MVD Funds Rating

## JPMorgan Investment Funds - Japan Strategic Value Fund A (acc) - EUR (hedged) / LU0329204977 / A0M60R /

3 Displays the Ethical-Dynamical Ratio calculated according to standard criteria. The maximum value is 100. For more information visit EDA