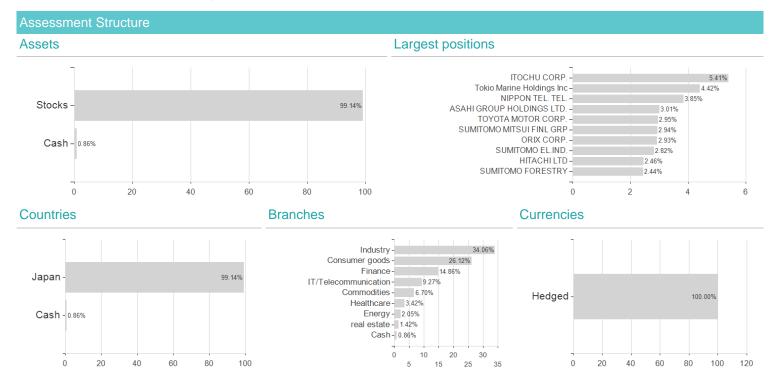

## JPMorgan Investment Funds - Japan Strategic Value Fund A (acc) - EUR (hedged) / LU0329204977 / A0M60R /



Austria, Germany, Switzerland, United Kingdom, Luxembourg, Czech Republic

<sup>1</sup> Important note on update status: The displayed date refers exclusively to the calculation of the NAV.
2 The Mountain-View Data Fund Rating calculates a computative ranking for funds using yield, volatility and trend data. For more information visit MVD Funds Rating





## JPMorgan Investment Funds - Japan Strategic Value Fund A (acc) - EUR (hedged) / LU0329204977 / A0M60R /

3 Displays the Ethical-Dynamical Ratio calculated according to standard criteria. The maximum value is 100. For more information visit EDA