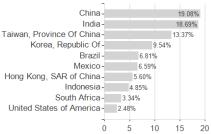

objective and/or for liquidity management. It may also hold up to 20% of its net assets in bank deposits at sight. The sub-fund may use derivatives for hedging purposes.

## Investment goal

This actively managed Sub-Fund aims to achieve the highest possible capital growth. It is categorized as Article 8 SFDR. More details can be found in the prospectus. The sub-fund mainly invests in equities and equity-like securities (including transferable securities that are qualified as closed-ended real estate investment trusts, participation certificates) issued by companies which are based in an emerging market and/or conduct the majority of their business in an emerging market. It may invest up to 35% via Shanghai-Hong Kong Stock Connect and Shenzhen Hong Kong Stock Connect in China A-Shares.