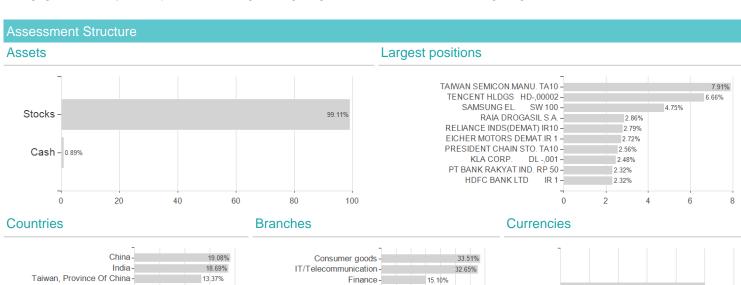

t objective and/or for liquidity management. It may also hold up to 20% of its net assets in bank deposits at sight. The sub-fund may use derivatives for hedging purposes.

## Investment goal

This actively managed Sub-Fund aims to achieve the highest possible capital growth. It is categorized as Article 8 SFDR. More details can be found in the prospectus. The sub-fund mainly invests in equities and equity-like securities (including transferable securities that are qualified as closed-ended real estate investment trusts, participation certificates) issued by companies which are based in an emerging market and/or conduct the majority of their business in an emerging market. It may invest up to 35% via Shanghai-Hong Kong Stock Connect and Shenzhen Hong Kong Stock Connect in China A-Shares.