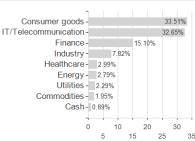

jective and/or for liquidity management. It may also hold up to 20% of its net assets in bank deposits at sight. The sub-fund may use derivatives for hedging purposes.

## Investment goal

This actively managed Sub-Fund aims to achieve the highest possible capital growth. It is categorized as Article 8 SFDR. More details can be found in the prospectus. The sub-fund mainly invests in equities and equity-like securities (including transferable securities that are qualified as closed-ended real estate investment trusts, participation certificates) issued by companies which are based in an emerging market and/or conduct the majority of their business in an emerging market. It may invest up to 35% via Shanghai-Hong Kong Stock Connect and Shenzhen Hong Kong Stock Connect in China A-Shares.