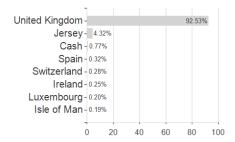

United Kingdom, Czech Republic

-2.33%

-1.42%

4.83%

-4.71%

-1.42%

4.83%

-4.71%

-3.70%

4.83%

-5.55%

-5.18%

7.11%

-7.83%

-5.54%

7.11%

-9.33%

-13.42%

12.66%

-34.19%

-13.42%

12.66%

<sup>1</sup> Important note on update status: The displayed date refers exclusively to the calculation of the NAV.
2 The Mountain-View Data Fund Rating calculates a computative ranking for funds using yield, volatility and trend data. For more information visit MVD Funds Rating

<sup>3</sup> Displays the Ethical-Dynamical Ratio calculated according to standard criteria. The maximum value is 100. For more information visit EDA





## Xtrackers FTSE 100 UCITS ETF 1C / LU0838780707 / DBX0NF / DWS Investment SA

#### Assessment Structure



### Largest positions





Countries Branches Currencies