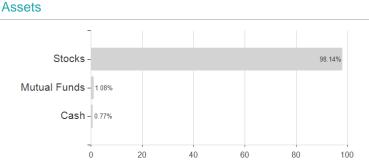

h

Maximum loss

Austria, Germany, United Kingdom, Czech Republic

-2.33%

-1.42%

4.83%

-4.71%

-1.42%

4.83%

-4.71%

-3.70%

4.83%

-5.55%

-5.18%

7.11%

-7.83%

-5.54%

7.11%

-9.33%

-13.42%

12.66%

-34.19%

-13.42%

12.66%

<sup>1</sup> Important note on update status: The displayed date refers exclusively to the calculation of the NAV.
2 The Mountain-View Data Fund Rating calculates a computative ranking for funds using yield, volatility and trend data. For more information visit MVD Funds Rating

<sup>3</sup> Displays the Ethical-Dynamical Ratio calculated according to standard criteria. The maximum value is 100. For more information visit EDA





## Xtrackers FTSE 100 UCITS ETF 1C / LU0838780707 / DBX0NF / DWS Investment SA

#### Assessment Structure



### Largest positions





Countries Branches Currencies