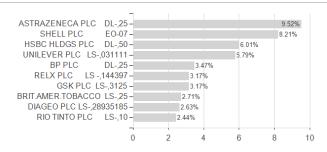

Maximum loss

Austria, Germany, United Kingdom, Czech Republic

-2.33%

-1.42%

4.83%

-4.71%

-1.42%

4.83%

-4.71%

-3.70%

4.83%

-5.55%

-5.18%

7.11%

-7.83%

-5.54%

7.11%

-9.33%

-13.42%

12.66%

-34.19%

-13.42%

12.66%

<sup>1</sup> Important note on update status: The displayed date refers exclusively to the calculation of the NAV.
2 The Mountain-View Data Fund Rating calculates a computative ranking for funds using yield, volatility and trend data. For more information visit MVD Funds Rating

<sup>3</sup> Displays the Ethical-Dynamical Ratio calculated according to standard criteria. The maximum value is 100. For more information visit EDA





## Xtrackers FTSE 100 UCITS ETF 1C / LU0838780707 / DBX0NF / DWS Investment SA

#### Assessment Structure



### Largest positions





Countries Branches Currencies