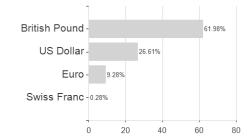

ed Kingdom, Czech Republic

-2.33%

-1.42%

4.83%

-4.71%

-1.42%

4.83%

-4.71%

-3.70%

4.83%

-5.55%

-5.18%

7.11%

-7.83%

-5.54%

7.11%

-9.33%

-13.42%

12.66%

-34.19%

-13.42%

12.66%

<sup>1</sup> Important note on update status: The displayed date refers exclusively to the calculation of the NAV.
2 The Mountain-View Data Fund Rating calculates a computative ranking for funds using yield, volatility and trend data. For more information visit MVD Funds Rating

<sup>3</sup> Displays the Ethical-Dynamical Ratio calculated according to standard criteria. The maximum value is 100. For more information visit EDA





## Xtrackers FTSE 100 UCITS ETF 1C / LU0838780707 / DBX0NF / DWS Investment SA

#### Assessment Structure



### Largest positions





Countries Branches Currencies