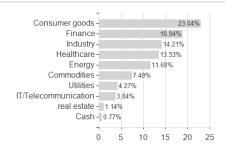

ited Kingdom, Czech Republic

-2.33%

-1.42%

4.83%

-4.71%

-1.42%

4.83%

-4.71%

-3.70%

4.83%

-5.55%

-5.18%

7.11%

-7.83%

-5.54%

7.11%

-9.33%

-13.42%

12.66%

-34.19%

-13.42%

12.66%

<sup>1</sup> Important note on update status: The displayed date refers exclusively to the calculation of the NAV.
2 The Mountain-View Data Fund Rating calculates a computative ranking for funds using yield, volatility and trend data. For more information visit MVD Funds Rating

<sup>3</sup> Displays the Ethical-Dynamical Ratio calculated according to standard criteria. The maximum value is 100. For more information visit EDA





## Xtrackers FTSE 100 UCITS ETF 1C / LU0838780707 / DBX0NF / DWS Investment SA

#### Assessment Structure



### Largest positions





Countries Branches Currencies