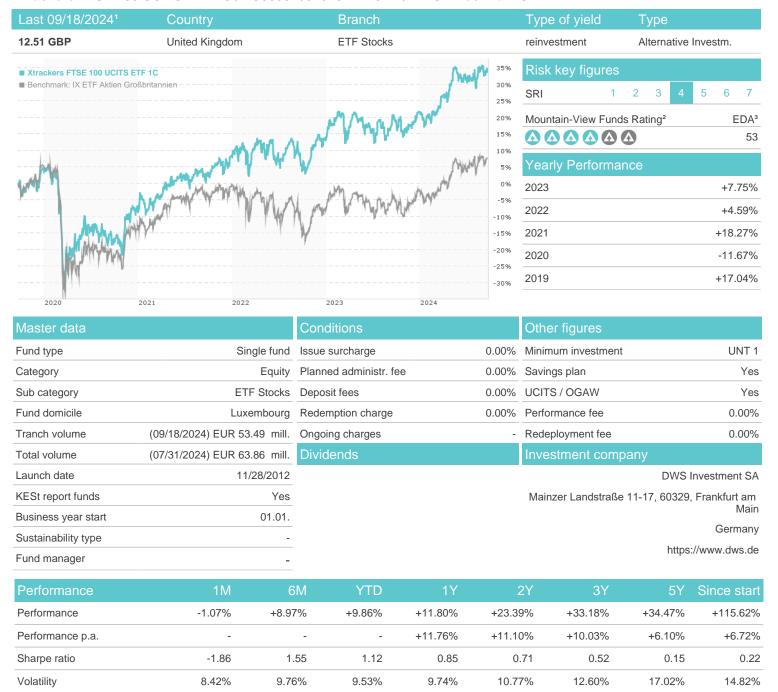

# Distribution permission

Worst month

Best month

Maximum loss

Austria, Germany, United Kingdom, Czech Republic

-2.33%

-1.42%

4.83%

-4.71%

-1.42%

4.83%

-4.71%

-3.70%

4.83%

-5.55%

-5.18%

7.11%

-7.83%

-5.54%

7.11%

-9.33%

-13.42%

12.66%

-34.19%

-13.42%

12.66%

<sup>1</sup> Important note on update status: The displayed date refers exclusively to the calculation of the NAV.
2 The Mountain-View Data Fund Rating calculates a computative ranking for funds using yield, volatility and trend data. For more information visit MVD Funds Rating