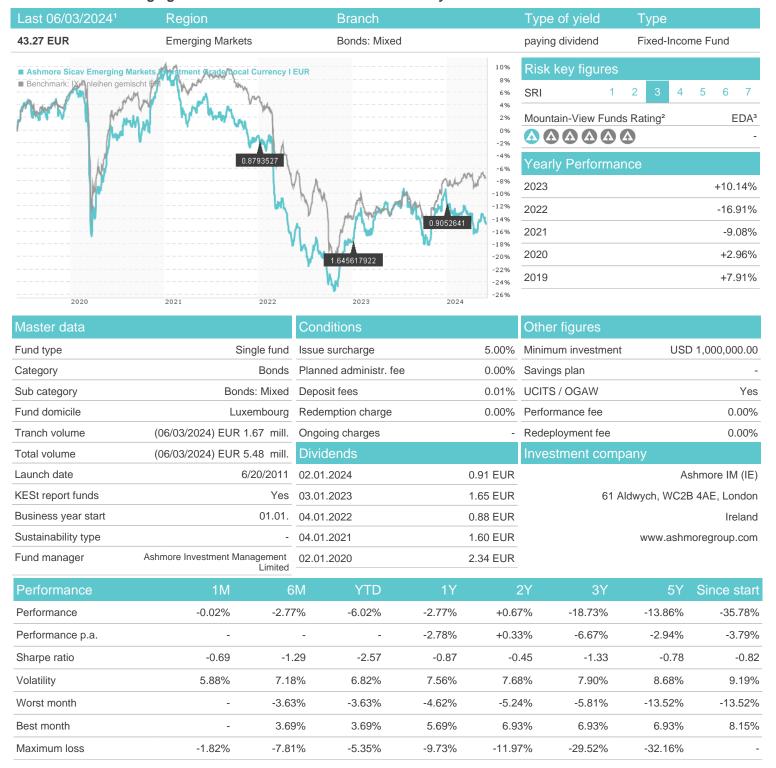

## Ashmore Sicav Emerging Markets Investment Grade Local Currency I EUR / LU0640448188 / A1JCAK / Ashmore IM

## Distribution permission

Austria, Germany, Switzerland, United Kingdom

<sup>1</sup> Important note on update status: The displayed date refers exclusively to the calculation of the NAV.
2 The Mountain-View Data Fund Rating calculates a computative ranking for funds using yield, volatility and trend data. For more information visit MVD Funds Rating

<sup>3</sup> Displays the Ethical-Dynamical Ratio calculated according to standard criteria. The maximum value is 100. For more information visit EDA