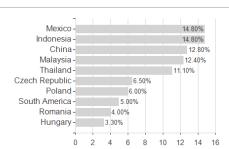

## Ashmore Sicav Emerging Markets Investment Grade Local Currency I EUR / LU0640448188 / A1JCAK / Ashmore IM



## Distribution permission

Austria, Germany, Switzerland, United Kingdom

<sup>1</sup> Important note on update status: The displayed date refers exclusively to the calculation of the NAV.
2 The Mountain-View Data Fund Rating calculates a computative ranking for funds using yield, volatility and trend data. For more information visit MVD Funds Rating

<sup>3</sup> Displays the Ethical-Dynamical Ratio calculated according to standard criteria. The maximum value is 100. For more information visit EDA





# Ashmore Sicav Emerging Markets Investment Grade Local Currency I EUR / LU0640448188 / A1JCAK / Ashmore IM

#### Assessment Structure



# Largest positions



### Countries



Rating Duration Currencies