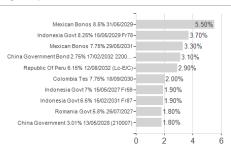

## Ashmore Sicav Emerging Markets Investment Grade Local Currency I EUR / LU0640448188 / A1JCAK / Ashmore IM



## Distribution permission

Austria, Germany, Switzerland, United Kingdom

<sup>1</sup> Important note on update status: The displayed date refers exclusively to the calculation of the NAV.
2 The Mountain-View Data Fund Rating calculates a computative ranking for funds using yield, volatility and trend data. For more information visit MVD Funds Rating

<sup>3</sup> Displays the Ethical-Dynamical Ratio calculated according to standard criteria. The maximum value is 100. For more information visit EDA





# Ashmore Sicav Emerging Markets Investment Grade Local Currency I EUR / LU0640448188 / A1JCAK / Ashmore IM

#### Assessment Structure



# Largest positions



### Countries



Rating Duration Currencies