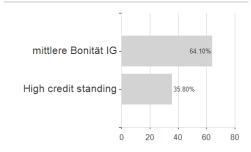

rkets Investment Grade Local Currency I EUR / LU0640448188 / A1JCAK / Ashmore IM



## Distribution permission

Austria, Germany, Switzerland, United Kingdom

<sup>1</sup> Important note on update status: The displayed date refers exclusively to the calculation of the NAV.
2 The Mountain-View Data Fund Rating calculates a computative ranking for funds using yield, volatility and trend data. For more information visit MVD Funds Rating

<sup>3</sup> Displays the Ethical-Dynamical Ratio calculated according to standard criteria. The maximum value is 100. For more information visit EDA





# Ashmore Sicav Emerging Markets Investment Grade Local Currency I EUR / LU0640448188 / A1JCAK / Ashmore IM

#### Assessment Structure



# Largest positions



### Countries



Rating Duration Currencies