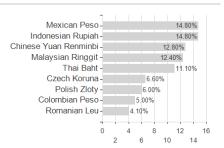

s Investment Grade Local Currency I EUR / LU0640448188 / A1JCAK / Ashmore IM



## Distribution permission

Austria, Germany, Switzerland, United Kingdom

<sup>1</sup> Important note on update status: The displayed date refers exclusively to the calculation of the NAV.
2 The Mountain-View Data Fund Rating calculates a computative ranking for funds using yield, volatility and trend data. For more information visit MVD Funds Rating

<sup>3</sup> Displays the Ethical-Dynamical Ratio calculated according to standard criteria. The maximum value is 100. For more information visit EDA





# Ashmore Sicav Emerging Markets Investment Grade Local Currency I EUR / LU0640448188 / A1JCAK / Ashmore IM

#### Assessment Structure



# Largest positions



### Countries



Rating Duration Currencies