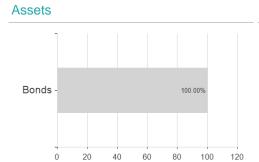

## Ashmore Sicav Emerging Markets Investment Grade Local Currency I EUR / LU0640448188 / A1JCAK / Ashmore IM



## Distribution permission

Austria, Germany, Switzerland, United Kingdom

<sup>1</sup> Important note on update status: The displayed date refers exclusively to the calculation of the NAV.
2 The Mountain-View Data Fund Rating calculates a computative ranking for funds using yield, volatility and trend data. For more information visit MVD Funds Rating

<sup>3</sup> Displays the Ethical-Dynamical Ratio calculated according to standard criteria. The maximum value is 100. For more information visit EDA





# Ashmore Sicav Emerging Markets Investment Grade Local Currency I EUR / LU0640448188 / A1JCAK / Ashmore IM

#### Assessment Structure



# Largest positions



### Countries



Rating Duration Currencies