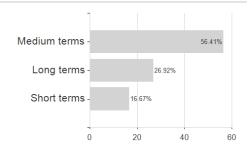

ets Investment Grade Local Currency I EUR / LU0640448188 / A1JCAK / Ashmore IM



## Distribution permission

Austria, Germany, Switzerland, United Kingdom

<sup>1</sup> Important note on update status: The displayed date refers exclusively to the calculation of the NAV.
2 The Mountain-View Data Fund Rating calculates a computative ranking for funds using yield, volatility and trend data. For more information visit MVD Funds Rating

<sup>3</sup> Displays the Ethical-Dynamical Ratio calculated according to standard criteria. The maximum value is 100. For more information visit EDA





# Ashmore Sicav Emerging Markets Investment Grade Local Currency I EUR / LU0640448188 / A1JCAK / Ashmore IM

#### Assessment Structure



# Largest positions



### Countries



Rating Duration Currencies