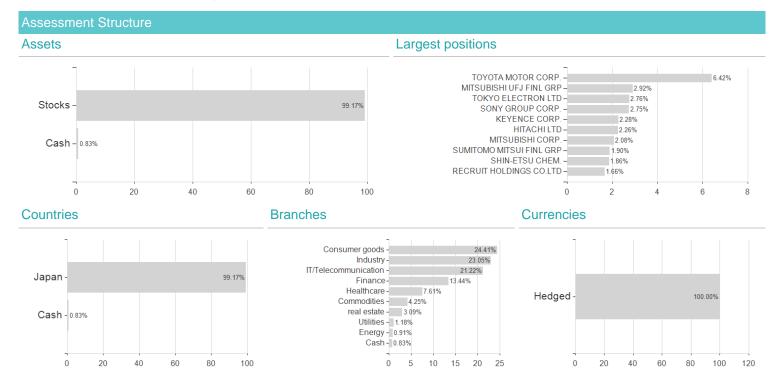

## Xtrackers MSCI Japan UCITS ETF 4C - EUR Hedged / LU0659580079 / DBX0KT / DWS Investment SA

| Risk key figures                                                                                                                                                                                                                                                                                                                                                                                                                                                                                                                                                                                                                                                                                                                                                                                                                                                                                                                                                                                                                                                                                                                                                                                                                                                                                                                                                                                                                                                                                                                                                                                                                                                                                                                                                                                                                                                                                                                                                                                                                                                                                                               | Last 05/27/20241                                                                                                                                                                                                                                                                                                                                                                                                                                                                                                                                                                                                                                                                                                                                                                                                                                                                                                                                                                                                                                                                                                                                                                                                                                                                                                                                                                                                                                                                                                                                                                                                                                                                                                                                                                                                                                                                                                                                                                                                                                                                                                               | Country                       |            | Branch                 |                 |       | Type of yield      | Туре             |                        |
|--------------------------------------------------------------------------------------------------------------------------------------------------------------------------------------------------------------------------------------------------------------------------------------------------------------------------------------------------------------------------------------------------------------------------------------------------------------------------------------------------------------------------------------------------------------------------------------------------------------------------------------------------------------------------------------------------------------------------------------------------------------------------------------------------------------------------------------------------------------------------------------------------------------------------------------------------------------------------------------------------------------------------------------------------------------------------------------------------------------------------------------------------------------------------------------------------------------------------------------------------------------------------------------------------------------------------------------------------------------------------------------------------------------------------------------------------------------------------------------------------------------------------------------------------------------------------------------------------------------------------------------------------------------------------------------------------------------------------------------------------------------------------------------------------------------------------------------------------------------------------------------------------------------------------------------------------------------------------------------------------------------------------------------------------------------------------------------------------------------------------------|--------------------------------------------------------------------------------------------------------------------------------------------------------------------------------------------------------------------------------------------------------------------------------------------------------------------------------------------------------------------------------------------------------------------------------------------------------------------------------------------------------------------------------------------------------------------------------------------------------------------------------------------------------------------------------------------------------------------------------------------------------------------------------------------------------------------------------------------------------------------------------------------------------------------------------------------------------------------------------------------------------------------------------------------------------------------------------------------------------------------------------------------------------------------------------------------------------------------------------------------------------------------------------------------------------------------------------------------------------------------------------------------------------------------------------------------------------------------------------------------------------------------------------------------------------------------------------------------------------------------------------------------------------------------------------------------------------------------------------------------------------------------------------------------------------------------------------------------------------------------------------------------------------------------------------------------------------------------------------------------------------------------------------------------------------------------------------------------------------------------------------|-------------------------------|------------|------------------------|-----------------|-------|--------------------|------------------|------------------------|
| Section   Sect   | 38.85 EUR                                                                                                                                                                                                                                                                                                                                                                                                                                                                                                                                                                                                                                                                                                                                                                                                                                                                                                                                                                                                                                                                                                                                                                                                                                                                                                                                                                                                                                                                                                                                                                                                                                                                                                                                                                                                                                                                                                                                                                                                                                                                                                                      | Japan                         |            | ETF Stocks             |                 |       | reinvestment       | Alternative      | Investm.               |
| According to   Acco   | · ·                                                                                                                                                                                                                                                                                                                                                                                                                                                                                                                                                                                                                                                                                                                                                                                                                                                                                                                                                                                                                                                                                                                                                                                                                                                                                                                                                                                                                                                                                                                                                                                                                                                                                                                                                                                                                                                                                                                                                                                                                                                                                                                            |                               |            |                        | M               | 90%   | SRI                | 1 2 3 4          |                        |
| Vearly Performance                                                                                                                                                                                                                                                                                                                                                                                                                                                                                                                                                                                                                                                                                                                                                                                                                                                                                                                                                                                                                                                                                                                                                                                                                                                                                                                                                                                                                                                                                                                                                                                                                                                                                                                                                                                                                                                                                                                                                                                                                                                                                                             |                                                                                                                                                                                                                                                                                                                                                                                                                                                                                                                                                                                                                                                                                                                                                                                                                                                                                                                                                                                                                                                                                                                                                                                                                                                                                                                                                                                                                                                                                                                                                                                                                                                                                                                                                                                                                                                                                                                                                                                                                                                                                                                                |                               |            |                        | Milwin          |       |                    |                  | EDA <sup>3</sup> 75    |
| 100   100   100   100   100   100   100   100   100   100   100   100   100   100   100   100   100   100   100   100   100   100   100   100   100   100   100   100   100   100   100   100   100   100   100   100   100   100   100   100   100   100   100   100   100   100   100   100   100   100   100   100   100   100   100   100   100   100   100   100   100   100   100   100   100   100   100   100   100   100   100   100   100   100   100   100   100   100   100   100   100   100   100   100   100   100   100   100   100   100   100   100   100   100   100   100   100   100   100   100   100   100   100   100   100   100   100   100   100   100   100   100   100   100   100   100   100   100   100   100   100   100   100   100   100   100   100   100   100   100   100   100   100   100   100   100   100   100   100   100   100   100   100   100   100   100   100   100   100   100   100   100   100   100   100   100   100   100   100   100   100   100   100   100   100   100   100   100   100   100   100   100   100   100   100   100   100   100   100   100   100   100   100   100   100   100   100   100   100   100   100   100   100   100   100   100   100   100   100   100   100   100   100   100   100   100   100   100   100   100   100   100   100   100   100   100   100   100   100   100   100   100   100   100   100   100   100   100   100   100   100   100   100   100   100   100   100   100   100   100   100   100   100   100   100   100   100   100   100   100   100   100   100   100   100   100   100   100   100   100   100   100   100   100   100   100   100   100   100   100   100   100   100   100   100   100   100   100   100   100   100   100   100   100   100   100   100   100   100   100   100   100   100   100   100   100   100   100   100   100   100   100   100   100   100   100   100   100   100   100   100   100   100   100   100   100   100   100   100   100   100   100   100   100   100   100   100   100   100   100   100   100   100   100   100   100   100   100   100   100   100    |                                                                                                                                                                                                                                                                                                                                                                                                                                                                                                                                                                                                                                                                                                                                                                                                                                                                                                                                                                                                                                                                                                                                                                                                                                                                                                                                                                                                                                                                                                                                                                                                                                                                                                                                                                                                                                                                                                                                                                                                                                                                                                                                |                               |            | M                      | M. H.           |       |                    |                  |                        |
| Auster data                                                                                                                                                                                                                                                                                                                                                                                                                                                                                                                                                                                                                                                                                                                                                                                                                                                                                                                                                                                                                                                                                                                                                                                                                                                                                                                                                                                                                                                                                                                                                                                                                                                                                                                                                                                                                                                                                                                                                                                                                                                                                                                    |                                                                                                                                                                                                                                                                                                                                                                                                                                                                                                                                                                                                                                                                                                                                                                                                                                                                                                                                                                                                                                                                                                                                                                                                                                                                                                                                                                                                                                                                                                                                                                                                                                                                                                                                                                                                                                                                                                                                                                                                                                                                                                                                |                               | ard.       | John Marie             | A. M            | 40%   |                    |                  | +32.24%                |
| 100                                                                                                                                                                                                                                                                                                                                                                                                                                                                                                                                                                                                                                                                                                                                                                                                                                                                                                                                                                                                                                                                                                                                                                                                                                                                                                                                                                                                                                                                                                                                                                                                                                                                                                                                                                                                                                                                                                                                                                                                                                                                                                                            |                                                                                                                                                                                                                                                                                                                                                                                                                                                                                                                                                                                                                                                                                                                                                                                                                                                                                                                                                                                                                                                                                                                                                                                                                                                                                                                                                                                                                                                                                                                                                                                                                                                                                                                                                                                                                                                                                                                                                                                                                                                                                                                                | AMOTO P                       | MAN        | And Market State       |                 | 30%   |                    |                  | -5.21%                 |
| Master data   Conditions   Co   | ACCOUNT OF THE PARTY OF THE PAR | day!                          |            | M                      |                 |       | 2021               |                  | +12.03%                |
| Abster data   Conditions   Single fund type   Sin   | MAN MAN                                                                                                                                                                                                                                                                                                                                                                                                                                                                                                                                                                                                                                                                                                                                                                                                                                                                                                                                                                                                                                                                                                                                                                                                                                                                                                                                                                                                                                                                                                                                                                                                                                                                                                                                                                                                                                                                                                                                                                                                                                                                                                                        | hilad                         |            |                        |                 |       | 2020               |                  | +6.91%                 |
| Adapter data   Single fund   Issue surcharge   O.00%   Minimum investment   UNT 1                                                                                                                                                                                                                                                                                                                                                                                                                                                                                                                                                                                                                                                                                                                                                                                                                                                                                                                                                                                                                                                                                                                                                                                                                                                                                                                                                                                                                                                                                                                                                                                                                                                                                                                                                                                                                                                                                                                                                                                                                                              |                                                                                                                                                                                                                                                                                                                                                                                                                                                                                                                                                                                                                                                                                                                                                                                                                                                                                                                                                                                                                                                                                                                                                                                                                                                                                                                                                                                                                                                                                                                                                                                                                                                                                                                                                                                                                                                                                                                                                                                                                                                                                                                                |                               |            |                        |                 | -10%  | 2019               |                  | +17.51%                |
| Single fund type   Single fund   Issue surcharge   0.00%   Minimum investment   UNT 1   Isage   Isage   Issue surcharge   0.00%   Savings plan   Yes   Yes   Issue surcharge   0.00%   Savings plan   Yes   Yes   Issue surcharge   0.00%   UCITS / OGAW   Yes   Yes   Issue surcharge   0.00%   UCITS / OGAW   Yes   Issue surcharge   0.00%   Issue surcharge      | 2020                                                                                                                                                                                                                                                                                                                                                                                                                                                                                                                                                                                                                                                                                                                                                                                                                                                                                                                                                                                                                                                                                                                                                                                                                                                                                                                                                                                                                                                                                                                                                                                                                                                                                                                                                                                                                                                                                                                                                                                                                                                                                                                           | 2021                          | 2022       | 2023                   | 2024            | -20%  |                    |                  |                        |
| Equity   Equity   Equity   Equity   Equity   Equity   Equity   ETF Stocks   Deposit fees   0.00%   UCITS / OGAW   Yes   0.00%   UCITS / OGAW   Yes   0.00%   Octavious   Oct   | Master data                                                                                                                                                                                                                                                                                                                                                                                                                                                                                                                                                                                                                                                                                                                                                                                                                                                                                                                                                                                                                                                                                                                                                                                                                                                                                                                                                                                                                                                                                                                                                                                                                                                                                                                                                                                                                                                                                                                                                                                                                                                                                                                    |                               |            | Conditions             |                 |       | Other figures      |                  |                        |
| Septemble   Control   Co   | Fund type                                                                                                                                                                                                                                                                                                                                                                                                                                                                                                                                                                                                                                                                                                                                                                                                                                                                                                                                                                                                                                                                                                                                                                                                                                                                                                                                                                                                                                                                                                                                                                                                                                                                                                                                                                                                                                                                                                                                                                                                                                                                                                                      | Sir                           | ngle fund  | Issue surcharge        |                 | 0.00% | Minimum investme   | ent              | UNT 1                  |
| Redemption charge                                                                                                                                                                                                                                                                                                                                                                                                                                                                                                                                                                                                                                                                                                                                                                                                                                                                                                                                                                                                                                                                                                                                                                                                                                                                                                                                                                                                                                                                                                                                                                                                                                                                                                                                                                                                                                                                                                                                                                                                                                                                                                              | Category                                                                                                                                                                                                                                                                                                                                                                                                                                                                                                                                                                                                                                                                                                                                                                                                                                                                                                                                                                                                                                                                                                                                                                                                                                                                                                                                                                                                                                                                                                                                                                                                                                                                                                                                                                                                                                                                                                                                                                                                                                                                                                                       |                               |            | Planned administr. fee | 0.00%           |       | Savings plan       |                  | Yes                    |
| Company   Comp   | Sub category                                                                                                                                                                                                                                                                                                                                                                                                                                                                                                                                                                                                                                                                                                                                                                                                                                                                                                                                                                                                                                                                                                                                                                                                                                                                                                                                                                                                                                                                                                                                                                                                                                                                                                                                                                                                                                                                                                                                                                                                                                                                                                                   | ETF Stocks                    |            | Deposit fees           |                 | 0.00% | UCITS / OGAW       |                  | Yes                    |
| Dividends   Dividends   Dividends   Dividends   Dividends   DWS Investment SA                                                                                                                                                                                                                                                                                                                                                                                                                                                                                                                                                                                                                                                                                                                                                                                                                                                                                                                                                                                                                                                                                                                                                                                                                                                                                                                                                                                                                                                                                                                                                                                                                                                                                                                                                                                                                                                                                                                                                                                                                                                  | Fund domicile                                                                                                                                                                                                                                                                                                                                                                                                                                                                                                                                                                                                                                                                                                                                                                                                                                                                                                                                                                                                                                                                                                                                                                                                                                                                                                                                                                                                                                                                                                                                                                                                                                                                                                                                                                                                                                                                                                                                                                                                                                                                                                                  | Lux                           | Luxembourg |                        | on charge 0.00% |       | Performance fee 0. |                  | 0.00%                  |
| DWS Investment SA   DWS Investment SA   DWS Investment SA   Mainzer Landstraße 11-17, 60329, Frankfurt am   Main   | Tranch volume                                                                                                                                                                                                                                                                                                                                                                                                                                                                                                                                                                                                                                                                                                                                                                                                                                                                                                                                                                                                                                                                                                                                                                                                                                                                                                                                                                                                                                                                                                                                                                                                                                                                                                                                                                                                                                                                                                                                                                                                                                                                                                                  | (05/27/2024) EUR 462.03 mill. |            | Ongoing charges        | -               |       | Redeployment fee   | )                | 0.00%                  |
| Auch date 5/15/2012 (ESt report funds Yes business year start 01.01.  Performance 1M 6M YTD 1Y 2Y 3Y 5Y Since start 20.26% +20.71% +35.91% +59.92% +58.93% +102.50% +315.31% 20.66% +10.66% 1.56% 1.56% 1.66% 1.66% 1.66% 1.66% 1.66% 1.66% 1.66% 1.66% 1.66% 1.66% 1.66% 1.66% 1.66% 1.66% 1.66% 1.66% 1.66% 1.66% 1.66% 1.66% 1.66% 1.66% 1.66% 1.66% 1.66% 1.66% 1.66% 1.66% 1.66% 1.66% 1.66% 1.66% 1.66% 1.66% 1.66% 1.66% 1.66% 1.66% 1.66% 1.66% 1.66% 1.66% 1.66% 1.66% 1.66% 1.66% 1.66% 1.66% 1.66% 1.66% 1.66% 1.66% 1.66% 1.66% 1.66% 1.66% 1.66% 1.66% 1.66% 1.66% 1.66% 1.66% 1.66% 1.66% 1.66% 1.66% 1.66% 1.66% 1.66% 1.66% 1.66% 1.66% 1.66% 1.66% 1.66% 1.66% 1.66% 1.66% 1.66% 1.66% 1.66% 1.66% 1.66% 1.66% 1.66% 1.66% 1.66% 1.66% 1.66% 1.66% 1.66% 1.66% 1.66% 1.66% 1.66% 1.66% 1.66% 1.66% 1.66% 1.66% 1.66% 1.66% 1.66% 1.66% 1.66% 1.66% 1.66% 1.66% 1.66% 1.66% 1.66% 1.66% 1.66% 1.66% 1.66% 1.66% 1.66% 1.66% 1.66% 1.66% 1.66% 1.66% 1.66% 1.66% 1.66% 1.66% 1.66% 1.66% 1.66% 1.66% 1.66% 1.66% 1.66% 1.66% 1.66% 1.66% 1.66% 1.66% 1.66% 1.66% 1.66% 1.66% 1.66% 1.66% 1.66% 1.66% 1.66% 1.66% 1.66% 1.66% 1.66% 1.66% 1.66% 1.66% 1.66% 1.66% 1.66% 1.66% 1.66% 1.66% 1.66% 1.66% 1.66% 1.66% 1.66% 1.66% 1.66% 1.66% 1.66% 1.66% 1.66% 1.66% 1.66% 1.66% 1.66% 1.66% 1.66% 1.66% 1.66% 1.66% 1.66% 1.66% 1.66% 1.66% 1.66% 1.66% 1.66% 1.66% 1.66% 1.66% 1.66% 1.66% 1.66% 1.66% 1.66% 1.66% 1.66% 1.66% 1.66% 1.66% 1.66% 1.66% 1.66% 1.66% 1.66% 1.66% 1.66% 1.66% 1.66% 1.66% 1.66% 1.66% 1.66% 1.66% 1.66% 1.66% 1.66% 1.66% 1.66% 1.66% 1.66% 1.66% 1.66% 1.66% 1.66% 1.66% 1.66% 1.66% 1.66% 1.66% 1.66% 1.66% 1.66% 1.66% 1.66% 1.66% 1.66% 1.66% 1.66% 1.66% 1.66% 1.66% 1.66% 1.66% 1.66% 1.66% 1.66% 1.66% 1.66% 1.66% 1.66% 1.66% 1.66% 1.66% 1.66% 1.66% 1.66% 1.66% 1.66% 1.66% 1.66% 1.66% 1.66% 1.66% 1.66% 1.66% 1.66% 1.66% 1.66% 1.66% 1.66% 1.66% 1.66% 1.66% 1.66% 1.66% 1.66% 1.66% 1.66% 1.66% 1.66% 1.66% 1.66% 1.66% 1.66% 1.66% 1.66% 1.66% 1.66% 1.66% 1.66% 1.66% 1.66% 1.66% 1.66% 1.66% 1.66% 1.66% 1.66% 1.66% 1.66% 1.66% 1.66% 1.66% 1.66% 1.66% 1.66% 1.66 | Total volume                                                                                                                                                                                                                                                                                                                                                                                                                                                                                                                                                                                                                                                                                                                                                                                                                                                                                                                                                                                                                                                                                                                                                                                                                                                                                                                                                                                                                                                                                                                                                                                                                                                                                                                                                                                                                                                                                                                                                                                                                                                                                                                   |                               |            | Dividends              |                 |       | Investment co      |                  |                        |
| Main   Sustainability type   Control   Contr   | Launch date                                                                                                                                                                                                                                                                                                                                                                                                                                                                                                                                                                                                                                                                                                                                                                                                                                                                                                                                                                                                                                                                                                                                                                                                                                                                                                                                                                                                                                                                                                                                                                                                                                                                                                                                                                                                                                                                                                                                                                                                                                                                                                                    | 5                             | /15/2012   |                        |                 |       |                    |                  |                        |
| Austainability type                                                                                                                                                                                                                                                                                                                                                                                                                                                                                                                                                                                                                                                                                                                                                                                                                                                                                                                                                                                                                                                                                                                                                                                                                                                                                                                                                                                                                                                                                                                                                                                                                                                                                                                                                                                                                                                                                                                                                                                                                                                                                                            | KESt report funds                                                                                                                                                                                                                                                                                                                                                                                                                                                                                                                                                                                                                                                                                                                                                                                                                                                                                                                                                                                                                                                                                                                                                                                                                                                                                                                                                                                                                                                                                                                                                                                                                                                                                                                                                                                                                                                                                                                                                                                                                                                                                                              | Yes                           |            |                        |                 |       | Mainzer Landstra   | ıße 11-17, 60329 | , Frankfurt am<br>Main |
| Performance 1M 6M YTD 1Y 2Y 3Y 5Y Since start Performance +3.64% +20.26% +20.71% +35.91% +59.92% +58.93% +102.50% +315.31% Performance p.a +36.14% +26.42% +16.68% +15.15% +12.55% Sharpe ratio 4.56 2.86 3.92 2.20 1.56 0.83 0.68 0.48 Volatility 12.17% 14.41% 14.37% 14.78% 14.51% 15.53% 16.64% 18.24% Worst month - 0.35% -0.35% -2.78% -6.36% -6.36% -9.75% -10.53% Sest month - 8.69% 8.69% 8.69% 8.69% 8.69% 8.69% 12.02% 13.90%                                                                                                                                                                                                                                                                                                                                                                                                                                                                                                                                                                                                                                                                                                                                                                                                                                                                                                                                                                                                                                                                                                                                                                                                                                                                                                                                                                                                                                                                                                                                                                                                                                                                                       | Business year start                                                                                                                                                                                                                                                                                                                                                                                                                                                                                                                                                                                                                                                                                                                                                                                                                                                                                                                                                                                                                                                                                                                                                                                                                                                                                                                                                                                                                                                                                                                                                                                                                                                                                                                                                                                                                                                                                                                                                                                                                                                                                                            |                               | 01.01.     |                        |                 |       |                    |                  | Germany                |
| Performance         1M         6M         YTD         1Y         2Y         3Y         5Y         Since stars           Performance         +3.64%         +20.26%         +20.71%         +35.91%         +59.92%         +58.93%         +102.50%         +315.31%           Performance p.a.         -         -         -         +36.14%         +26.42%         +16.68%         +15.15%         +12.55%           Sharpe ratio         4.56         2.86         3.92         2.20         1.56         0.83         0.68         0.48           Volatility         12.17%         14.41%         14.37%         14.78%         14.51%         15.53%         16.64%         18.24%           Worst month         -         -0.35%         -0.35%         -2.78%         -6.36%         -6.36%         -9.75%         -10.53%           3est month         -         8.69%         8.69%         8.69%         8.69%         12.02%         13.90%                                                                                                                                                                                                                                                                                                                                                                                                                                                                                                                                                                                                                                                                                                                                                                                                                                                                                                                                                                                                                                                                                                                                                                       | Sustainability type                                                                                                                                                                                                                                                                                                                                                                                                                                                                                                                                                                                                                                                                                                                                                                                                                                                                                                                                                                                                                                                                                                                                                                                                                                                                                                                                                                                                                                                                                                                                                                                                                                                                                                                                                                                                                                                                                                                                                                                                                                                                                                            |                               | _          |                        |                 |       |                    | https            | ://www.dws.de          |
| Performance +3.64% +20.26% +20.71% +35.91% +59.92% +58.93% +102.50% +315.31% Performance p.a +36.14% +26.42% +16.68% +15.15% +12.55% Sharpe ratio 4.56 2.86 3.92 2.20 1.56 0.83 0.68 0.48 Volatility 12.17% 14.41% 14.37% 14.78% 14.51% 15.53% 16.64% 18.24% Vorst month 0.35% -0.35% -2.78% -6.36% -6.36% -9.75% -10.53% Sest month - 8.69% 8.69% 8.69% 8.69% 8.69% 12.02% 13.90%                                                                                                                                                                                                                                                                                                                                                                                                                                                                                                                                                                                                                                                                                                                                                                                                                                                                                                                                                                                                                                                                                                                                                                                                                                                                                                                                                                                                                                                                                                                                                                                                                                                                                                                                             | Fund manager                                                                                                                                                                                                                                                                                                                                                                                                                                                                                                                                                                                                                                                                                                                                                                                                                                                                                                                                                                                                                                                                                                                                                                                                                                                                                                                                                                                                                                                                                                                                                                                                                                                                                                                                                                                                                                                                                                                                                                                                                                                                                                                   |                               |            |                        |                 |       |                    |                  |                        |
| Performance p.a +36.14% +26.42% +16.68% +15.15% +12.55% Sharpe ratio 4.56 2.86 3.92 2.20 1.56 0.83 0.68 0.48 // Volatility 12.17% 14.41% 14.37% 14.78% 14.51% 15.53% 16.64% 18.24% // Vorst month0.35% -0.35% -2.78% -6.36% -6.36% -9.75% -10.53% // Sest month - 8.69% 8.69% 8.69% 8.69% 8.69% 12.02% 13.90%                                                                                                                                                                                                                                                                                                                                                                                                                                                                                                                                                                                                                                                                                                                                                                                                                                                                                                                                                                                                                                                                                                                                                                                                                                                                                                                                                                                                                                                                                                                                                                                                                                                                                                                                                                                                                  | Performance                                                                                                                                                                                                                                                                                                                                                                                                                                                                                                                                                                                                                                                                                                                                                                                                                                                                                                                                                                                                                                                                                                                                                                                                                                                                                                                                                                                                                                                                                                                                                                                                                                                                                                                                                                                                                                                                                                                                                                                                                                                                                                                    | 1M                            | 6          | M YTD                  | 1Y              |       | 2Y <u>3</u> Y      | 5Y               | Since start            |
| Sharpe ratio         4.56         2.86         3.92         2.20         1.56         0.83         0.68         0.48           /olatility         12.17%         14.41%         14.37%         14.78%         14.51%         15.53%         16.64%         18.24%           Vorst month         -         -0.35%         -0.35%         -2.78%         -6.36%         -6.36%         -9.75%         -10.53%           Sest month         -         8.69%         8.69%         8.69%         8.69%         12.02%         13.90%                                                                                                                                                                                                                                                                                                                                                                                                                                                                                                                                                                                                                                                                                                                                                                                                                                                                                                                                                                                                                                                                                                                                                                                                                                                                                                                                                                                                                                                                                                                                                                                               | Performance                                                                                                                                                                                                                                                                                                                                                                                                                                                                                                                                                                                                                                                                                                                                                                                                                                                                                                                                                                                                                                                                                                                                                                                                                                                                                                                                                                                                                                                                                                                                                                                                                                                                                                                                                                                                                                                                                                                                                                                                                                                                                                                    | +3.64%                        | +20.26     | % +20.71%              | +35.91%         | +59.9 | 2% +58.93%         | +102.50%         | +315.31%               |
| Vorst month         1 - 0.35%         1 - 0.35%         1 - 0.35%         1 - 0.35%         1 - 0.35%         1 - 0.35%         1 - 0.35%         1 - 0.35%         1 - 0.35%         1 - 0.35%         1 - 0.35%         1 - 0.35%         1 - 0.35%         1 - 0.35%         1 - 0.35%         1 - 0.35%         1 - 0.35%         1 - 0.35%         1 - 0.35%         1 - 0.35%         1 - 0.35%         1 - 0.35%         1 - 0.35%         1 - 0.35%         1 - 0.35%         1 - 0.35%         1 - 0.35%         1 - 0.35%         1 - 0.35%         1 - 0.35%         1 - 0.35%         1 - 0.35%         1 - 0.35%         1 - 0.35%         1 - 0.35%         1 - 0.35%         1 - 0.35%         1 - 0.35%         1 - 0.35%         1 - 0.35%         1 - 0.35%         1 - 0.35%         1 - 0.35%         1 - 0.35%         1 - 0.35%         1 - 0.35%         1 - 0.35%         1 - 0.35%         1 - 0.35%         1 - 0.35%         1 - 0.35%         1 - 0.35%         1 - 0.35%         1 - 0.35%         1 - 0.35%         1 - 0.35%         1 - 0.35%         1 - 0.35%         1 - 0.35%         1 - 0.35%         1 - 0.35%         1 - 0.35%         1 - 0.35%         1 - 0.35%         1 - 0.35%         1 - 0.35%         1 - 0.35%         1 - 0.35%         1 - 0.35%         1 - 0.35%         1 - 0.35%         1 - 0.35%         1 - 0.35%         1 - 0.35%                                                                                                                                                                                                                                                                                                                                                                                                                                                                                                                                                                                                                                                                                                                                | Performance p.a.                                                                                                                                                                                                                                                                                                                                                                                                                                                                                                                                                                                                                                                                                                                                                                                                                                                                                                                                                                                                                                                                                                                                                                                                                                                                                                                                                                                                                                                                                                                                                                                                                                                                                                                                                                                                                                                                                                                                                                                                                                                                                                               | -                             |            |                        | +36.14%         | +26.4 | 2% +16.68%         | +15.15%          | +12.55%                |
| Vorst month         -         -0.35%         -0.35%         -2.78%         -6.36%         -6.36%         -9.75%         -10.53%           Best month         -         8.69%         8.69%         8.69%         8.69%         12.02%         13.90%                                                                                                                                                                                                                                                                                                                                                                                                                                                                                                                                                                                                                                                                                                                                                                                                                                                                                                                                                                                                                                                                                                                                                                                                                                                                                                                                                                                                                                                                                                                                                                                                                                                                                                                                                                                                                                                                           | Sharpe ratio                                                                                                                                                                                                                                                                                                                                                                                                                                                                                                                                                                                                                                                                                                                                                                                                                                                                                                                                                                                                                                                                                                                                                                                                                                                                                                                                                                                                                                                                                                                                                                                                                                                                                                                                                                                                                                                                                                                                                                                                                                                                                                                   | 4.56                          | 2.8        | 3.92                   | 2.20            | 1     | .56 0.83           | 0.68             | 0.48                   |
| Sest month - 8.69% 8.69% 8.69% 8.69% 8.69% 12.02% 13.90%                                                                                                                                                                                                                                                                                                                                                                                                                                                                                                                                                                                                                                                                                                                                                                                                                                                                                                                                                                                                                                                                                                                                                                                                                                                                                                                                                                                                                                                                                                                                                                                                                                                                                                                                                                                                                                                                                                                                                                                                                                                                       | Volatility                                                                                                                                                                                                                                                                                                                                                                                                                                                                                                                                                                                                                                                                                                                                                                                                                                                                                                                                                                                                                                                                                                                                                                                                                                                                                                                                                                                                                                                                                                                                                                                                                                                                                                                                                                                                                                                                                                                                                                                                                                                                                                                     | 12.17%                        | 14.41      | % 14.37%               | 14.78%          | 14.5  | 1% 15.53%          | 16.64%           | 18.24%                 |
|                                                                                                                                                                                                                                                                                                                                                                                                                                                                                                                                                                                                                                                                                                                                                                                                                                                                                                                                                                                                                                                                                                                                                                                                                                                                                                                                                                                                                                                                                                                                                                                                                                                                                                                                                                                                                                                                                                                                                                                                                                                                                                                                | Worst month                                                                                                                                                                                                                                                                                                                                                                                                                                                                                                                                                                                                                                                                                                                                                                                                                                                                                                                                                                                                                                                                                                                                                                                                                                                                                                                                                                                                                                                                                                                                                                                                                                                                                                                                                                                                                                                                                                                                                                                                                                                                                                                    | -                             | -0.35      | % -0.35%               | -2.78%          | -6.3  | 6% -6.36%          | -9.75%           | -10.53%                |
| Maximum loss -1.64% -6.14% -6.14% -7.96% -8.72% -16.95% -28.98%                                                                                                                                                                                                                                                                                                                                                                                                                                                                                                                                                                                                                                                                                                                                                                                                                                                                                                                                                                                                                                                                                                                                                                                                                                                                                                                                                                                                                                                                                                                                                                                                                                                                                                                                                                                                                                                                                                                                                                                                                                                                | Best month                                                                                                                                                                                                                                                                                                                                                                                                                                                                                                                                                                                                                                                                                                                                                                                                                                                                                                                                                                                                                                                                                                                                                                                                                                                                                                                                                                                                                                                                                                                                                                                                                                                                                                                                                                                                                                                                                                                                                                                                                                                                                                                     | -                             | 8.69       | % 8.69%                | 8.69%           | 8.6   | 9% 8.69%           | 12.02%           | 13.90%                 |
|                                                                                                                                                                                                                                                                                                                                                                                                                                                                                                                                                                                                                                                                                                                                                                                                                                                                                                                                                                                                                                                                                                                                                                                                                                                                                                                                                                                                                                                                                                                                                                                                                                                                                                                                                                                                                                                                                                                                                                                                                                                                                                                                | Maximum loss                                                                                                                                                                                                                                                                                                                                                                                                                                                                                                                                                                                                                                                                                                                                                                                                                                                                                                                                                                                                                                                                                                                                                                                                                                                                                                                                                                                                                                                                                                                                                                                                                                                                                                                                                                                                                                                                                                                                                                                                                                                                                                                   | -1.64%                        | -6.14      | % -6.14%               | -7.96%          | -8.7  | 2% -16.95%         | -28.98%          | -                      |