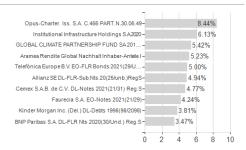

### BremenKapital Renten Offensiv / DE000A1J67H3 / A1J67H / HANSAINVEST



### Distribution permission

Germany

<sup>1</sup> Important note on update status: The displayed date refers exclusively to the calculation of the NAV.
2 The Mountain-View Data Fund Rating calculates a computative ranking for funds using yield, volatility and trend data. For more information visit MVD Funds Rating

<sup>3</sup> Displays the Ethical-Dynamical Ratio calculated according to standard criteria. The maximum value is 100. For more information visit EDA



## BremenKapital Renten Offensiv / DE000A1J67H3 / A1J67H / HANSAINVEST

# Assessment Structure







### Largest positions



## Issuer Duration Currencies