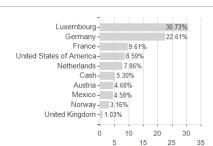

### BremenKapital Renten Offensiv / DE000A1J67H3 / A1J67H / HANSAINVEST



### Distribution permission

Germany

<sup>1</sup> Important note on update status: The displayed date refers exclusively to the calculation of the NAV.
2 The Mountain-View Data Fund Rating calculates a computative ranking for funds using yield, volatility and trend data. For more information visit MVD Funds Rating

<sup>3</sup> Displays the Ethical-Dynamical Ratio calculated according to standard criteria. The maximum value is 100. For more information visit EDA



## BremenKapital Renten Offensiv / DE000A1J67H3 / A1J67H / HANSAINVEST

# Assessment Structure







### Largest positions



## Issuer Duration Currencies