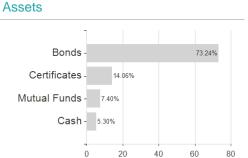

### BremenKapital Renten Offensiv / DE000A1J67H3 / A1J67H / HANSAINVEST



### Distribution permission

Germany

<sup>1</sup> Important note on update status: The displayed date refers exclusively to the calculation of the NAV.
2 The Mountain-View Data Fund Rating calculates a computative ranking for funds using yield, volatility and trend data. For more information visit MVD Funds Rating

<sup>3</sup> Displays the Ethical-Dynamical Ratio calculated according to standard criteria. The maximum value is 100. For more information visit EDA



## BremenKapital Renten Offensiv / DE000A1J67H3 / A1J67H / HANSAINVEST

# Assessment Structure







### Largest positions



## Issuer Duration Currencies