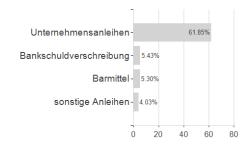

### BremenKapital Renten Offensiv / DE000A1J67H3 / A1J67H / HANSAINVEST



### Distribution permission

Germany

<sup>1</sup> Important note on update status: The displayed date refers exclusively to the calculation of the NAV.
2 The Mountain-View Data Fund Rating calculates a computative ranking for funds using yield, volatility and trend data. For more information visit MVD Funds Rating

<sup>3</sup> Displays the Ethical-Dynamical Ratio calculated according to standard criteria. The maximum value is 100. For more information visit EDA



## BremenKapital Renten Offensiv / DE000A1J67H3 / A1J67H / HANSAINVEST

# Assessment Structure







### Largest positions



## Issuer Duration Currencies