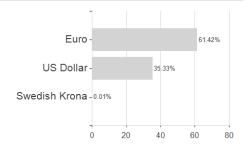

### BremenKapital Renten Offensiv / DE000A1J67H3 / A1J67H / HANSAINVEST



### Distribution permission

Germany

<sup>1</sup> Important note on update status: The displayed date refers exclusively to the calculation of the NAV.
2 The Mountain-View Data Fund Rating calculates a computative ranking for funds using yield, volatility and trend data. For more information visit MVD Funds Rating

<sup>3</sup> Displays the Ethical-Dynamical Ratio calculated according to standard criteria. The maximum value is 100. For more information visit EDA



## BremenKapital Renten Offensiv / DE000A1J67H3 / A1J67H / HANSAINVEST

# Assessment Structure







### Largest positions



## Issuer Duration Currencies