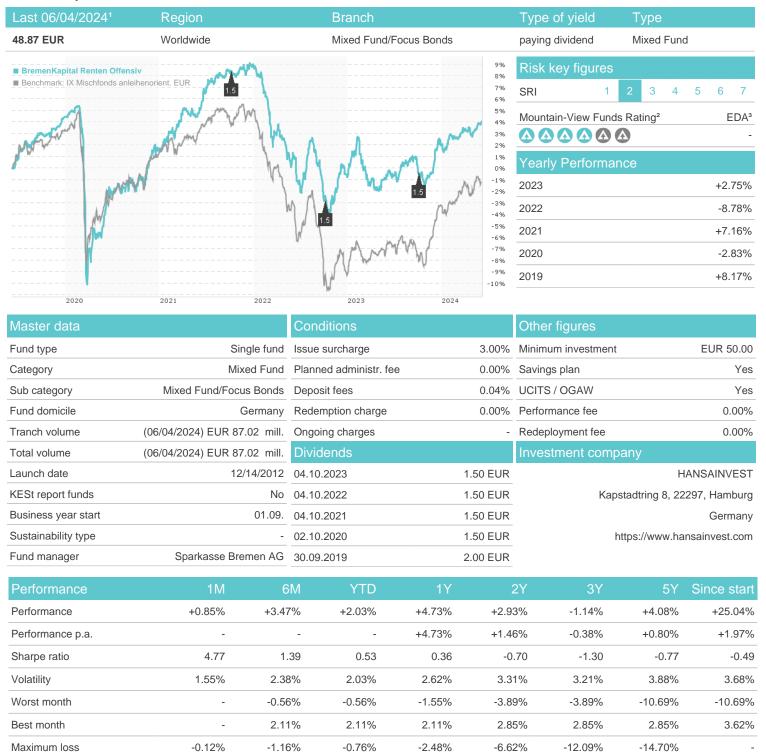

### BremenKapital Renten Offensiv / DE000A1J67H3 / A1J67H / HANSAINVEST

### Distribution permission

Germany

<sup>1</sup> Important note on update status: The displayed date refers exclusively to the calculation of the NAV.
2 The Mountain-View Data Fund Rating calculates a computative ranking for funds using yield, volatility and trend data. For more information visit MVD Funds Rating