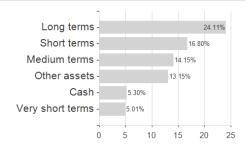

### BremenKapital Renten Offensiv / DE000A1J67H3 / A1J67H / HANSAINVEST



### Distribution permission

Germany

<sup>1</sup> Important note on update status: The displayed date refers exclusively to the calculation of the NAV.
2 The Mountain-View Data Fund Rating calculates a computative ranking for funds using yield, volatility and trend data. For more information visit MVD Funds Rating

<sup>3</sup> Displays the Ethical-Dynamical Ratio calculated according to standard criteria. The maximum value is 100. For more information visit EDA



## BremenKapital Renten Offensiv / DE000A1J67H3 / A1J67H / HANSAINVEST

# Assessment Structure







### Largest positions



## Issuer Duration Currencies