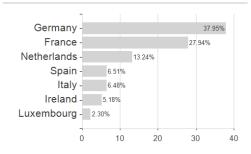

## Allianz Euroland Equity Growth - WT - EUR / LU0852482198 / A1J7TT / Allianz Gl.Investors



## Distribution permission

Austria, Germany, Switzerland, United Kingdom, Luxembourg

<sup>1</sup> Important note on update status: The displayed date refers exclusively to the calculation of the NAV.
2 The Mountain-View Data Fund Rating calculates a computative ranking for funds using yield, volatility and trend data. For more information visit MVD Funds Rating

<sup>3</sup> Displays the Ethical-Dynamical Ratio calculated according to standard criteria. The maximum value is 100. For more information visit EDA





## Allianz Euroland Equity Growth - WT - EUR / LU0852482198 / A1J7TT / Allianz Gl.Investors





## Largest positions



Countries Branches Currencies