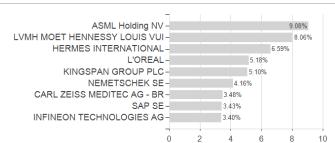

## Allianz Euroland Equity Growth - WT - EUR / LU0852482198 / A1J7TT / Allianz Gl.Investors



## Distribution permission

Austria, Germany, Switzerland, United Kingdom, Luxembourg

<sup>1</sup> Important note on update status: The displayed date refers exclusively to the calculation of the NAV.
2 The Mountain-View Data Fund Rating calculates a computative ranking for funds using yield, volatility and trend data. For more information visit MVD Funds Rating

<sup>3</sup> Displays the Ethical-Dynamical Ratio calculated according to standard criteria. The maximum value is 100. For more information visit EDA





## Allianz Euroland Equity Growth - WT - EUR / LU0852482198 / A1J7TT / Allianz Gl.Investors





## Largest positions



Countries Branches Currencies