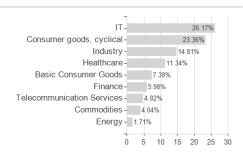

## Allianz Euroland Equity Growth - WT - EUR / LU0852482198 / A1J7TT / Allianz Gl.Investors



## Distribution permission

Austria, Germany, Switzerland, United Kingdom, Luxembourg

<sup>1</sup> Important note on update status: The displayed date refers exclusively to the calculation of the NAV.
2 The Mountain-View Data Fund Rating calculates a computative ranking for funds using yield, volatility and trend data. For more information visit MVD Funds Rating

<sup>3</sup> Displays the Ethical-Dynamical Ratio calculated according to standard criteria. The maximum value is 100. For more information visit EDA





## Allianz Euroland Equity Growth - WT - EUR / LU0852482198 / A1J7TT / Allianz Gl.Investors





## Largest positions



Countries Branches Currencies