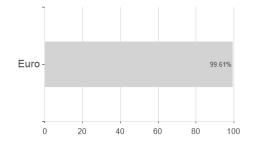

## Allianz Euroland Equity Growth - WT - EUR / LU0852482198 / A1J7TT / Allianz Gl.Investors



## Distribution permission

Austria, Germany, Switzerland, United Kingdom, Luxembourg

<sup>1</sup> Important note on update status: The displayed date refers exclusively to the calculation of the NAV.
2 The Mountain-View Data Fund Rating calculates a computative ranking for funds using yield, volatility and trend data. For more information visit MVD Funds Rating

<sup>3</sup> Displays the Ethical-Dynamical Ratio calculated according to standard criteria. The maximum value is 100. For more information visit EDA





## Allianz Euroland Equity Growth - WT - EUR / LU0852482198 / A1J7TT / Allianz Gl.Investors





## Largest positions



Countries Branches Currencies