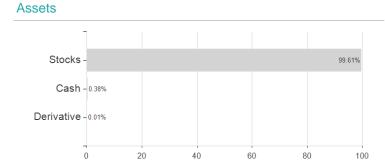

## Allianz Euroland Equity Growth - WT - EUR / LU0852482198 / A1J7TT / Allianz Gl.Investors



## Distribution permission

Austria, Germany, Switzerland, United Kingdom, Luxembourg

<sup>1</sup> Important note on update status: The displayed date refers exclusively to the calculation of the NAV.
2 The Mountain-View Data Fund Rating calculates a computative ranking for funds using yield, volatility and trend data. For more information visit MVD Funds Rating

<sup>3</sup> Displays the Ethical-Dynamical Ratio calculated according to standard criteria. The maximum value is 100. For more information visit EDA





## Allianz Euroland Equity Growth - WT - EUR / LU0852482198 / A1J7TT / Allianz Gl.Investors





## Largest positions



Countries Branches Currencies