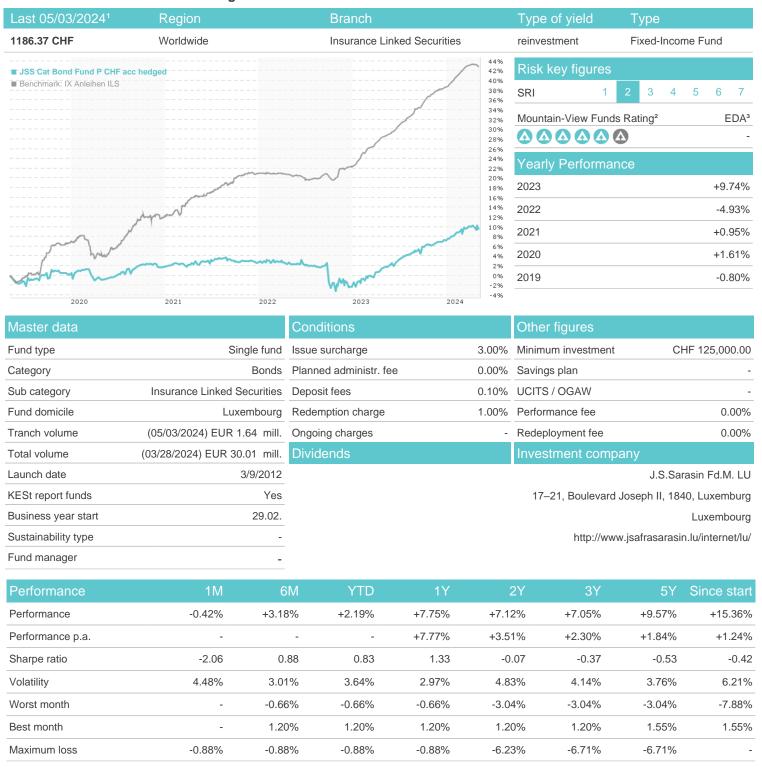

## JSS Cat Bond Fund P CHF acc hedged / LU0742414336 / A1J4LG / J.S.Sarasin Fd.M. LU

## Distribution permission

Austria, Luxembourg

<sup>1</sup> Important note on update status: The displayed date refers exclusively to the calculation of the NAV.

<sup>2</sup> The Mountain-View Data Fund Rating calculates a computative ranking for funds using yield, volatility and trend data. For more information visit MVD Funds Rating

<sup>3</sup> Displays the Ethical-Dynamical Ratio calculated according to standard criteria. The maximum value is 100. For more information visit EDA