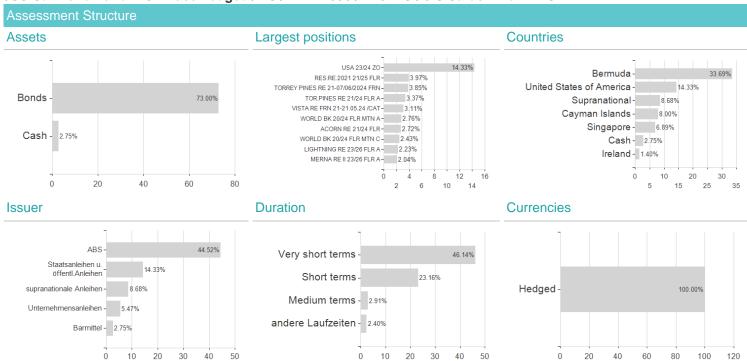

## JSS Cat Bond Fund P CHF acc hedged / LU0742414336 / A1J4LG / J.S.Sarasin Fd.M. LU



## Distribution permission

Austria, Luxembourg

<sup>1</sup> Important note on update status: The displayed date refers exclusively to the calculation of the NAV.

<sup>2</sup> The Mountain-View Data Fund Rating calculates a computative ranking for funds using yield, volatility and trend data. For more information visit MVD Funds Rating

<sup>3</sup> Displays the Ethical-Dynamical Ratio calculated according to standard criteria. The maximum value is 100. For more information visit EDA



## JSS Cat Bond Fund P CHF acc hedged / LU0742414336 / A1J4LG / J.S.Sarasin Fd.M. LU