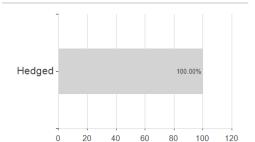

k (LU)



## Distribution permission

Austria, Germany, Switzerland, United Kingdom, Luxembourg

<sup>1</sup> Important note on update status: The displayed date refers exclusively to the calculation of the NAV.
2 The Mountain-View Data Fund Rating calculates a computative ranking for funds using yield, volatility and trend data. For more information visit MVD Funds Rating

<sup>3</sup> Displays the Ethical-Dynamical Ratio calculated according to standard criteria. The maximum value is 100. For more information visit EDA





# BGF Asian Tiger Bond Fund A3 EUR Hedged / LU0841166456 / A1J56C / BlackRock (LU)

### Assessment Structure

# Assets Bonds - 95.65% Mutual Funds - 2.30% Cash - 1.64% Stocks - 0.29%

## Largest positions



## Countries



## Issuer Duration Currencies

80

100