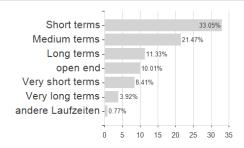

ock (LU)



## Distribution permission

Austria, Germany, Switzerland, United Kingdom, Luxembourg

<sup>1</sup> Important note on update status: The displayed date refers exclusively to the calculation of the NAV.
2 The Mountain-View Data Fund Rating calculates a computative ranking for funds using yield, volatility and trend data. For more information visit MVD Funds Rating

<sup>3</sup> Displays the Ethical-Dynamical Ratio calculated according to standard criteria. The maximum value is 100. For more information visit EDA





# BGF Asian Tiger Bond Fund A3 EUR Hedged / LU0841166456 / A1J56C / BlackRock (LU)

### Assessment Structure

# Assets Bonds - 95.65% Mutual Funds - 2.30% Cash - 1.64% Stocks - 0.29%

## Largest positions



## Countries



## Issuer Duration Currencies

80

100