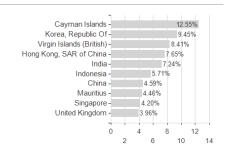

EUR Hedged / LU0841166456 / A1J56C / BlackRock (LU)



## Distribution permission

Austria, Germany, Switzerland, United Kingdom, Luxembourg

<sup>1</sup> Important note on update status: The displayed date refers exclusively to the calculation of the NAV.
2 The Mountain-View Data Fund Rating calculates a computative ranking for funds using yield, volatility and trend data. For more information visit MVD Funds Rating

<sup>3</sup> Displays the Ethical-Dynamical Ratio calculated according to standard criteria. The maximum value is 100. For more information visit EDA





# BGF Asian Tiger Bond Fund A3 EUR Hedged / LU0841166456 / A1J56C / BlackRock (LU)

### Assessment Structure

# Assets Bonds - 95.65% Mutual Funds - 2.30% Cash - 1.64% Stocks - 0.29%

## Largest positions



## Countries



## Issuer Duration Currencies

80

100