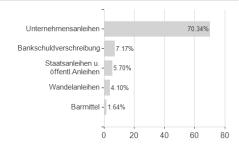

kRock (LU)



## Distribution permission

Austria, Germany, Switzerland, United Kingdom, Luxembourg

<sup>1</sup> Important note on update status: The displayed date refers exclusively to the calculation of the NAV.
2 The Mountain-View Data Fund Rating calculates a computative ranking for funds using yield, volatility and trend data. For more information visit MVD Funds Rating

<sup>3</sup> Displays the Ethical-Dynamical Ratio calculated according to standard criteria. The maximum value is 100. For more information visit EDA





# BGF Asian Tiger Bond Fund A3 EUR Hedged / LU0841166456 / A1J56C / BlackRock (LU)

### Assessment Structure

# Assets Bonds - 95.65% Mutual Funds - 2.30% Cash - 1.64% Stocks - 0.29%

## Largest positions



## Countries



## Issuer Duration Currencies

80

100