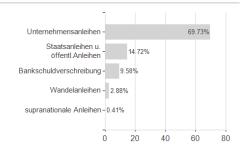

alanced C USD / LU0816909955 / A1J5JC / ETHENEA Ind. Inv.



#### Distribution permission

Austria, Germany, Switzerland, United Kingdom

<sup>1</sup> Important note on update status: The displayed date refers exclusively to the calculation of the NAV.

The Montain-View Data Fund Rating calculates a computative ranking for funds sating vield, volatility and trend data. For more information visit MVD Funds Rating

<sup>3</sup> Displays the Ethical-Dynamical Ratio calculated according to standard criteria. The maximum value is 100. For more information visit





## MainFirst - Emerging Markets Corporate Bond Fund Balanced C USD / LU0816909955 / A1J5JC / ETHENEA Ind. Inv.

#### Assessment Structure

20



40

60

80

100

### Largest positions



### Countries



Issuer Duration Currencies