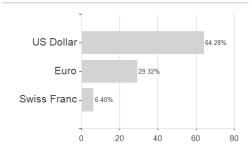

ced C USD / LU0816909955 / A1J5JC / ETHENEA Ind. Inv.



#### Distribution permission

Austria, Germany, Switzerland, United Kingdom

<sup>1</sup> Important note on update status: The displayed date refers exclusively to the calculation of the NAV.

The Montain-View Data Fund Rating calculates a computative ranking for funds sating vield, volatility and trend data. For more information visit MVD Funds Rating

<sup>3</sup> Displays the Ethical-Dynamical Ratio calculated according to standard criteria. The maximum value is 100. For more information visit





## MainFirst - Emerging Markets Corporate Bond Fund Balanced C USD / LU0816909955 / A1J5JC / ETHENEA Ind. Inv.

#### Assessment Structure

20



40

60

80

100

### Largest positions



### Countries



Issuer Duration Currencies