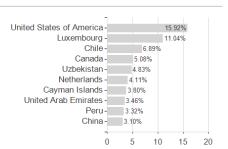

Markets Corporate Bond Fund Balanced C USD / LU0816909955 / A1J5JC / ETHENEA Ind. Inv.



#### Distribution permission

Austria, Germany, Switzerland, United Kingdom

<sup>1</sup> Important note on update status: The displayed date refers exclusively to the calculation of the NAV.

The Montain-View Data Fund Rating calculates a computative ranking for funds sating vield, volatility and trend data. For more information visit MVD Funds Rating

<sup>3</sup> Displays the Ethical-Dynamical Ratio calculated according to standard criteria. The maximum value is 100. For more information visit





## MainFirst - Emerging Markets Corporate Bond Fund Balanced C USD / LU0816909955 / A1J5JC / ETHENEA Ind. Inv.

#### Assessment Structure

20



40

60

80

100

### Largest positions



### Countries



Issuer Duration Currencies