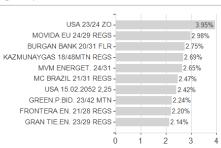

nFirst - Emerging Markets Corporate Bond Fund Balanced C USD / LU0816909955 / A1J5JC / ETHENEA Ind. Inv.



#### Distribution permission

Austria, Germany, Switzerland, United Kingdom

<sup>1</sup> Important note on update status: The displayed date refers exclusively to the calculation of the NAV.

The Montain-View Data Fund Rating calculates a computative ranking for funds sating vield, volatility and trend data. For more information visit MVD Funds Rating

<sup>3</sup> Displays the Ethical-Dynamical Ratio calculated according to standard criteria. The maximum value is 100. For more information visit





## MainFirst - Emerging Markets Corporate Bond Fund Balanced C USD / LU0816909955 / A1J5JC / ETHENEA Ind. Inv.

#### Assessment Structure

20



40

60

80

100

### Largest positions



### Countries



Issuer Duration Currencies