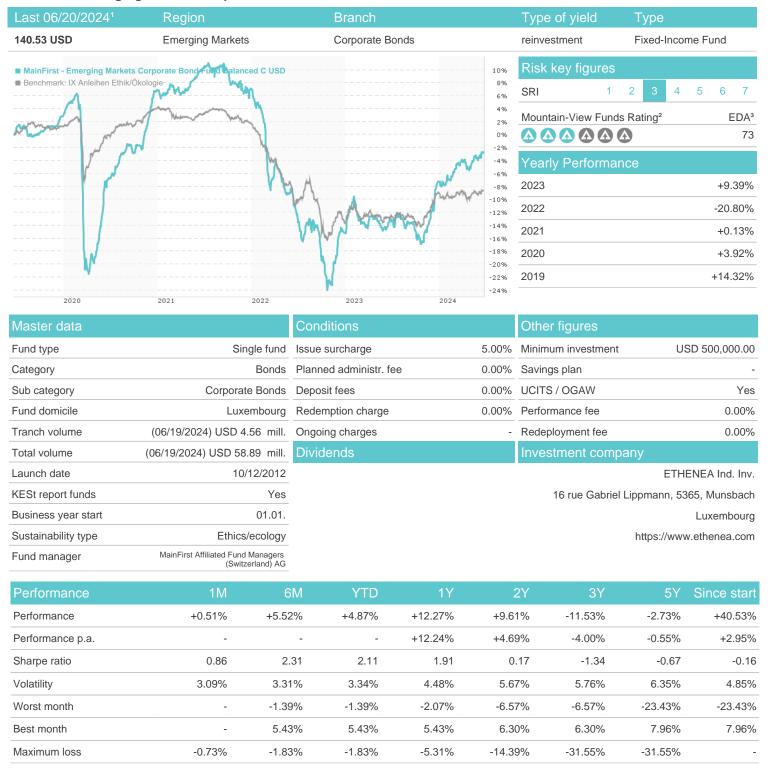

# MainFirst - Emerging Markets Corporate Bond Fund Balanced C USD / LU0816909955 / A1J5JC / ETHENEA Ind. Inv.

#### Distribution permission

Austria, Germany, Switzerland, United Kingdom

<sup>1</sup> Important note on update status: The displayed date refers exclusively to the calculation of the NAV.

The Montain-View Data Fund Rating calculates a computative ranking for funds sating vield, volatility and trend data. For more information visit MVD Funds Rating