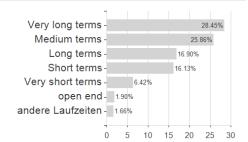

anced C USD / LU0816909955 / A1J5JC / ETHENEA Ind. Inv.



#### Distribution permission

Austria, Germany, Switzerland, United Kingdom

<sup>1</sup> Important note on update status: The displayed date refers exclusively to the calculation of the NAV.

The Montain-View Data Fund Rating calculates a computative ranking for funds sating vield, volatility and trend data. For more information visit MVD Funds Rating

<sup>3</sup> Displays the Ethical-Dynamical Ratio calculated according to standard criteria. The maximum value is 100. For more information visit





## MainFirst - Emerging Markets Corporate Bond Fund Balanced C USD / LU0816909955 / A1J5JC / ETHENEA Ind. Inv.

#### Assessment Structure

20



40

60

80

100

### Largest positions



### Countries



Issuer Duration Currencies