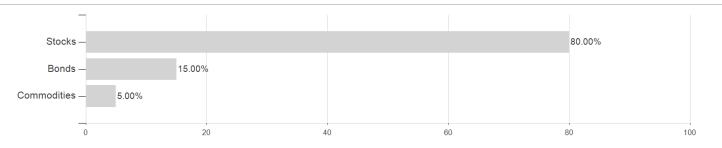

### Deka-Europa Balance Dynamisch CF / DE000DK2CGD5 / DK2CGD / Deka Investment



### Distribution permission

Germany

Maximum loss

-2.59%

-3.11%

-2.93%

-7.11%

-8.04%

-22.11%

-22.11%

<sup>1</sup> Important note on update status: The displayed date refers exclusively to the calculation of the NAV.
2 The Mountain-View Data Fund Rating calculates a computative ranking for funds using yield, volatility and trend data. For more information visit MVD Funds Rating

<sup>3</sup> Displays the Ethical-Dynamical Ratio calculated according to standard criteria. The maximum value is 100. For more information visit EDA





## Deka-Europa Balance Dynamisch CF / DE000DK2CGD5 / DK2CGD / Deka Investment

#### Assessment Structure

### Assets



# Countries Largest positions