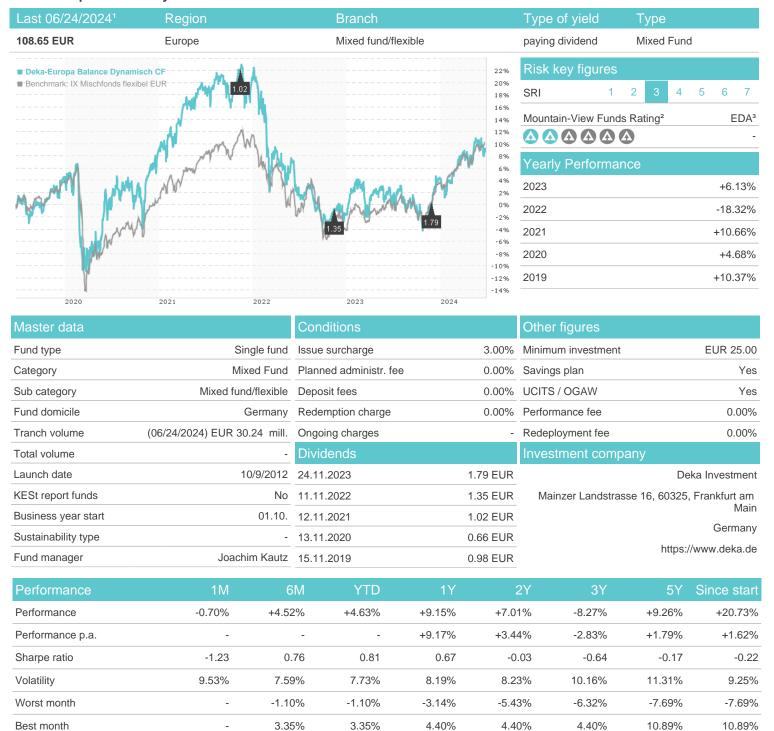

### Deka-Europa Balance Dynamisch CF / DE000DK2CGD5 / DK2CGD / Deka Investment

### Distribution permission

Germany

Maximum loss

-2.59%

-3.11%

-2.93%

-7.11%

-8.04%

-22.11%

-22.11%

<sup>1</sup> Important note on update status: The displayed date refers exclusively to the calculation of the NAV.
2 The Mountain-View Data Fund Rating calculates a computative ranking for funds using yield, volatility and trend data. For more information visit MVD Funds Rating

<sup>3</sup> Displays the Ethical-Dynamical Ratio calculated according to standard criteria. The maximum value is 100. For more information visit EDA