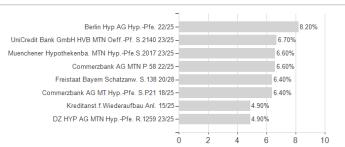

### Deka-Europa Balance Dynamisch CF / DE000DK2CGD5 / DK2CGD / Deka Investment



### Distribution permission

Germany

Maximum loss

-2.59%

-3.11%

-2.93%

-7.11%

-8.04%

-22.11%

-22.11%

<sup>1</sup> Important note on update status: The displayed date refers exclusively to the calculation of the NAV.
2 The Mountain-View Data Fund Rating calculates a computative ranking for funds using yield, volatility and trend data. For more information visit MVD Funds Rating

<sup>3</sup> Displays the Ethical-Dynamical Ratio calculated according to standard criteria. The maximum value is 100. For more information visit EDA





## Deka-Europa Balance Dynamisch CF / DE000DK2CGD5 / DK2CGD / Deka Investment

#### Assessment Structure

### Assets



# Countries Largest positions