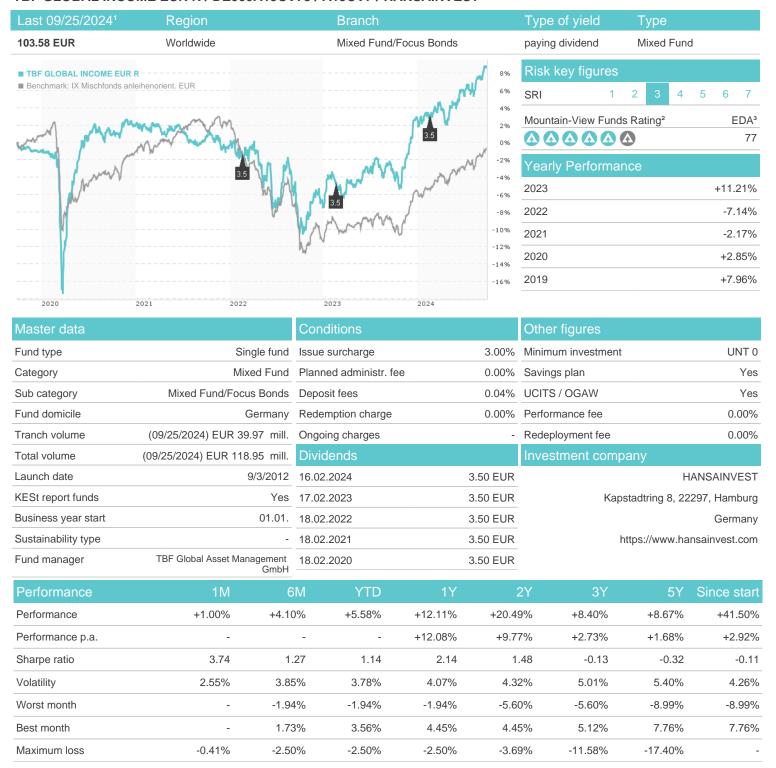

## TBF GLOBAL INCOME EUR R / DE000A1JUV78 / A1JUV7 / HANSAINVEST



## Distribution permission

Austria, Germany, Czech Republic

<sup>1</sup> Important note on update status: The displayed date refers exclusively to the calculation of the NAV.
2 The Mountain-View Data Fund Rating calculates a computative ranking for funds using yield, volatility and trend data. For more information visit MVD Funds Rating

<sup>3</sup> Displays the Ethical-Dynamical Ratio calculated according to standard criteria. The maximum value is 100. For more information visit EDA



## TBF GLOBAL INCOME EUR R / DE000A1JUV78 / A1JUV7 / HANSAINVEST