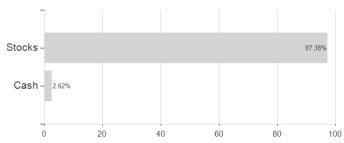

ia, Germany, Switzerland, United Kingdom, Luxembourg, Czech Republic

No

01.01.

Ethics/ecology

Michiel Plakman, Chris Berkouwer, Oliver

<sup>1</sup> Important note on update status: The displayed date refers exclusively to the calculation of the NAV.

<sup>1</sup> important note on update status: The displayed date refers exclusively to the calculation of the NAV.

2 The Mountain-View Data Fund Rating calculates a computative ranking for funds using yield, volatility and trend data. For more information visit MVD Funds Rating





## Robeco Sustainable Global Stars Equities D EUR / LU0387754996 / A0YFGU / Robeco Inst. AM

3 Displays the Ethical-Dynamical Ratio calculated according to standard criteria. The maximum value is 100. For more information visit EDA





## Largest positions





Countries Branches Currencies