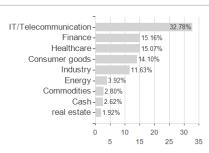

dom, Luxembourg, Czech Republic

No

01.01.

Ethics/ecology

Michiel Plakman, Chris Berkouwer, Oliver

<sup>1</sup> Important note on update status: The displayed date refers exclusively to the calculation of the NAV.

<sup>1</sup> important note on update status: The displayed date refers exclusively to the calculation of the NAV.

2 The Mountain-View Data Fund Rating calculates a computative ranking for funds using yield, volatility and trend data. For more information visit MVD Funds Rating





## Robeco Sustainable Global Stars Equities D EUR / LU0387754996 / A0YFGU / Robeco Inst. AM

3 Displays the Ethical-Dynamical Ratio calculated according to standard criteria. The maximum value is 100. For more information visit EDA





## Largest positions





Countries Branches Currencies