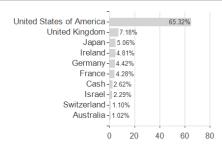

ngdom, Luxembourg, Czech Republic

No

01.01.

Ethics/ecology

Michiel Plakman, Chris Berkouwer, Oliver

<sup>1</sup> Important note on update status: The displayed date refers exclusively to the calculation of the NAV.

<sup>1</sup> important note on update status: The displayed date refers exclusively to the calculation of the NAV.

2 The Mountain-View Data Fund Rating calculates a computative ranking for funds using yield, volatility and trend data. For more information visit MVD Funds Rating





## Robeco Sustainable Global Stars Equities D EUR / LU0387754996 / A0YFGU / Robeco Inst. AM

3 Displays the Ethical-Dynamical Ratio calculated according to standard criteria. The maximum value is 100. For more information visit EDA





## Largest positions





Countries Branches Currencies