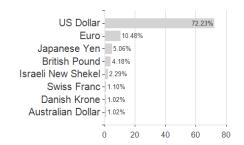

m, Luxembourg, Czech Republic

No

01.01.

Ethics/ecology

Michiel Plakman, Chris Berkouwer, Oliver

<sup>1</sup> Important note on update status: The displayed date refers exclusively to the calculation of the NAV.

<sup>1</sup> important note on update status: The displayed date refers exclusively to the calculation of the NAV.

2 The Mountain-View Data Fund Rating calculates a computative ranking for funds using yield, volatility and trend data. For more information visit MVD Funds Rating





## Robeco Sustainable Global Stars Equities D EUR / LU0387754996 / A0YFGU / Robeco Inst. AM

3 Displays the Ethical-Dynamical Ratio calculated according to standard criteria. The maximum value is 100. For more information visit EDA





## Largest positions





Countries Branches Currencies