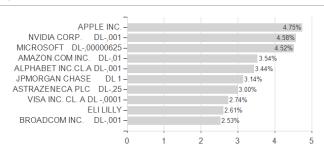

, Germany, Switzerland, United Kingdom, Luxembourg, Czech Republic

No

01.01.

Ethics/ecology

Michiel Plakman, Chris Berkouwer, Oliver

<sup>1</sup> Important note on update status: The displayed date refers exclusively to the calculation of the NAV.

<sup>1</sup> important note on update status: The displayed date refers exclusively to the calculation of the NAV.

2 The Mountain-View Data Fund Rating calculates a computative ranking for funds using yield, volatility and trend data. For more information visit MVD Funds Rating





## Robeco Sustainable Global Stars Equities D EUR / LU0387754996 / A0YFGU / Robeco Inst. AM

3 Displays the Ethical-Dynamical Ratio calculated according to standard criteria. The maximum value is 100. For more information visit EDA





## Largest positions





Countries Branches Currencies