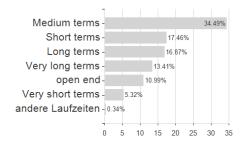

.08%

5.24%

-8.49%

-3.08%

5.24%

-17.13%

-10.41%

-17.53%

5.24%

-10.41%

5.24%

<sup>1</sup> Important note on update status: The displayed date refers exclusively to the calculation of the NAV.

<sup>2</sup> The Mountain-View Data Fund Rating calculates a computative ranking for funds using yield, volatility and trend data. For more information visit MVD Funds Rating

<sup>3</sup> Displays the Ethical-Dynamical Ratio calculated according to standard criteria. The maximum value is 100. For more information visit EDA





# Asian Bond Opportunities UI - Anteilklasse R USD / LU0679891639 / A1JKPU / Universal-Inv. (LU)

## Assessment Structure

# Assets Bonds - 94.47% Cash - 4.42% Other Assets - 1.11%

60

80

100

## Largest positions



## Countries



# Issuer Duration Currencies