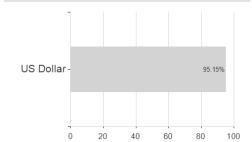

8%

5.24%

-8.49%

-3.08%

5.24%

-17.13%

-10.41%

-17.53%

5.24%

-10.41%

5.24%

<sup>1</sup> Important note on update status: The displayed date refers exclusively to the calculation of the NAV.

<sup>2</sup> The Mountain-View Data Fund Rating calculates a computative ranking for funds using yield, volatility and trend data. For more information visit MVD Funds Rating

<sup>3</sup> Displays the Ethical-Dynamical Ratio calculated according to standard criteria. The maximum value is 100. For more information visit EDA





# Asian Bond Opportunities UI - Anteilklasse R USD / LU0679891639 / A1JKPU / Universal-Inv. (LU)

## Assessment Structure

# Assets Bonds - 94.47% Cash - 4.42% Other Assets - 1.11%

60

80

100

## Largest positions



## Countries



# Issuer Duration Currencies