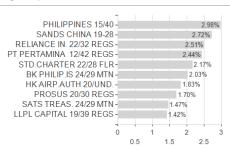

-0.27%

1.53%

-0.71%

-0.27%

2.55%

-0.90%

-3.08%

5.24%

-8.49%

-3.08%

5.24%

-17.13%

-10.41%

-17.53%

5.24%

-10.41%

5.24%

<sup>1</sup> Important note on update status: The displayed date refers exclusively to the calculation of the NAV.

<sup>2</sup> The Mountain-View Data Fund Rating calculates a computative ranking for funds using yield, volatility and trend data. For more information visit MVD Funds Rating

<sup>3</sup> Displays the Ethical-Dynamical Ratio calculated according to standard criteria. The maximum value is 100. For more information visit EDA





# Asian Bond Opportunities UI - Anteilklasse R USD / LU0679891639 / A1JKPU / Universal-Inv. (LU)

## Assessment Structure

# Assets Bonds - 94.47% Cash - 4.42% Other Assets - 1.11%

60

80

100

## Largest positions



## Countries



# Issuer Duration Currencies