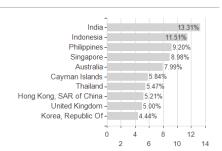

-0.71%

-0.27%

2.55%

-0.90%

-3.08%

5.24%

-8.49%

-3.08%

5.24%

-17.13%

-10.41%

-17.53%

5.24%

-10.41%

5.24%

<sup>1</sup> Important note on update status: The displayed date refers exclusively to the calculation of the NAV.

<sup>2</sup> The Mountain-View Data Fund Rating calculates a computative ranking for funds using yield, volatility and trend data. For more information visit MVD Funds Rating

<sup>3</sup> Displays the Ethical-Dynamical Ratio calculated according to standard criteria. The maximum value is 100. For more information visit EDA





# Asian Bond Opportunities UI - Anteilklasse R USD / LU0679891639 / A1JKPU / Universal-Inv. (LU)

## Assessment Structure

# Assets Bonds - 94.47% Cash - 4.42% Other Assets - 1.11%

60

80

100

## Largest positions



## Countries



# Issuer Duration Currencies