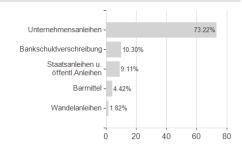

-3.08%

5.24%

-8.49%

-3.08%

5.24%

-17.13%

-10.41%

-17.53%

5.24%

-10.41%

5.24%

<sup>1</sup> Important note on update status: The displayed date refers exclusively to the calculation of the NAV.

<sup>2</sup> The Mountain-View Data Fund Rating calculates a computative ranking for funds using yield, volatility and trend data. For more information visit MVD Funds Rating

<sup>3</sup> Displays the Ethical-Dynamical Ratio calculated according to standard criteria. The maximum value is 100. For more information visit EDA





# Asian Bond Opportunities UI - Anteilklasse R USD / LU0679891639 / A1JKPU / Universal-Inv. (LU)

## Assessment Structure

# Assets Bonds - 94.47% Cash - 4.42% Other Assets - 1.11%

60

80

100

## Largest positions



## Countries



# Issuer Duration Currencies