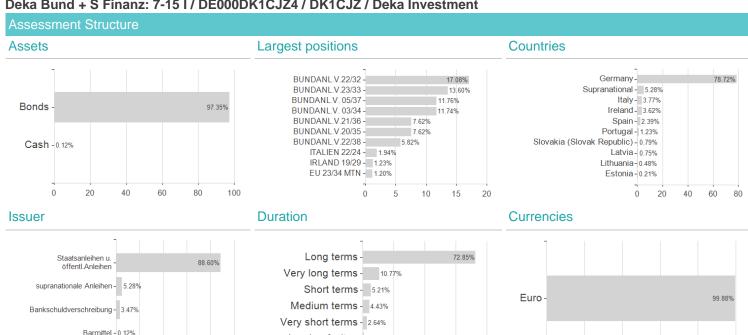

## Deka Bund + S Finanz: 7-15 I / DE000DK1CJZ4 / DK1CJZ / Deka Investment



## Distribution permission

Germany

<sup>1</sup> Important note on update status: The displayed date refers exclusively to the calculation of the NAV.
2 The Mountain-View Data Fund Rating calculates a computative ranking for funds using yield, volatility and trend data. For more information visit MVD Funds Rating

<sup>3</sup> Displays the Ethical-Dynamical Ratio calculated according to standard criteria. The maximum value is 100. For more information visit EDA



40

60

100

## Deka Bund + S Finanz: 7-15 I / DE000DK1CJZ4 / DK1CJZ / Deka Investment



40

andere Laufzeiten - 0.72%