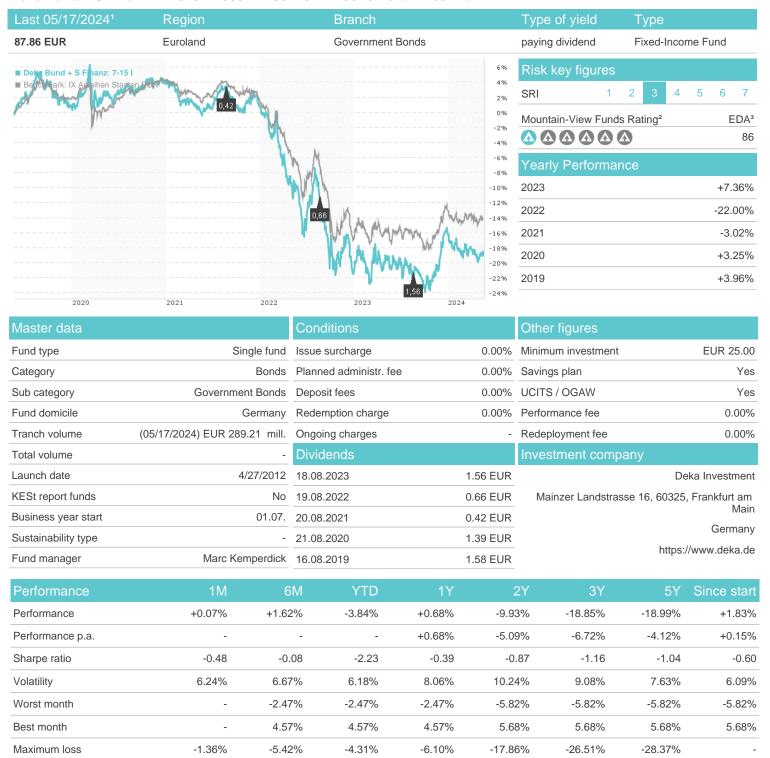

## Deka Bund + S Finanz: 7-15 I / DE000DK1CJZ4 / DK1CJZ / Deka Investment

## Distribution permission

Germany

<sup>1</sup> Important note on update status: The displayed date refers exclusively to the calculation of the NAV.
2 The Mountain-View Data Fund Rating calculates a computative ranking for funds using yield, volatility and trend data. For more information visit MVD Funds Rating

<sup>3</sup> Displays the Ethical-Dynamical Ratio calculated according to standard criteria. The maximum value is 100. For more information visit EDA

40

60

100

## Deka Bund + S Finanz: 7-15 I / DE000DK1CJZ4 / DK1CJZ / Deka Investment

40

andere Laufzeiten - 0.72%