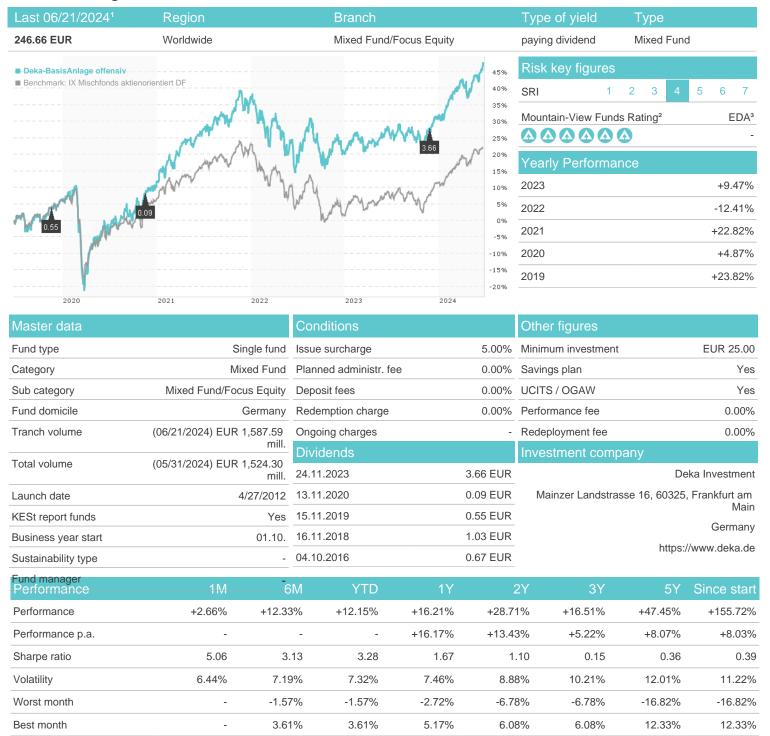

## Deka-BasisAnlage offensiv / DE000DK2CFT3 / DK2CFT / Deka Investment

## Distribution permission

Germany

Maximum loss

-1.44%

-3.97%

-3.97%

-6.20%

-11.55%

-17.70%

-28.59%

<sup>1</sup> Important note on update status: The displayed date refers exclusively to the calculation of the NAV.
2 The Mountain-View Data Fund Rating calculates a computative ranking for funds using yield, volatility and trend data. For more information visit MVD Funds Rating

<sup>3</sup> Displays the Ethical-Dynamical Ratio calculated according to standard criteria. The maximum value is 100. For more information visit EDA