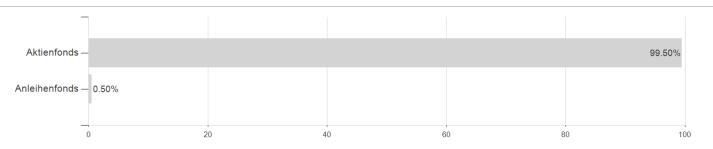

## Deka-BasisAnlage offensiv / DE000DK2CFT3 / DK2CFT / Deka Investment



## Distribution permission

Germany

Maximum loss

-1.44%

-3.97%

-3.97%

-6.20%

-11.55%

-17.70%

-28.59%

<sup>1</sup> Important note on update status: The displayed date refers exclusively to the calculation of the NAV.
2 The Mountain-View Data Fund Rating calculates a computative ranking for funds using yield, volatility and trend data. For more information visit MVD Funds Rating

<sup>3</sup> Displays the Ethical-Dynamical Ratio calculated according to standard criteria. The maximum value is 100. For more information visit EDA





# Deka-BasisAnlage offensiv / DE000DK2CFT3 / DK2CFT / Deka Investment

#### Assessment Structure

## **Assets**



## Countries