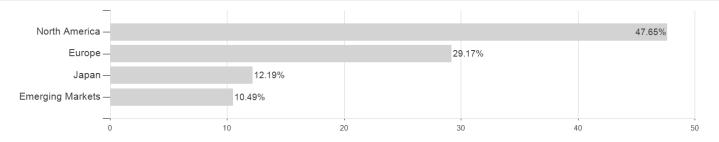

## Deka-BasisAnlage offensiv / DE000DK2CFT3 / DK2CFT / Deka Investment



## Distribution permission

Germany

Maximum loss

-1.44%

-3.97%

-3.97%

-6.20%

-11.55%

-17.70%

-28.59%

<sup>1</sup> Important note on update status: The displayed date refers exclusively to the calculation of the NAV.
2 The Mountain-View Data Fund Rating calculates a computative ranking for funds using yield, volatility and trend data. For more information visit MVD Funds Rating

<sup>3</sup> Displays the Ethical-Dynamical Ratio calculated according to standard criteria. The maximum value is 100. For more information visit EDA





# Deka-BasisAnlage offensiv / DE000DK2CFT3 / DK2CFT / Deka Investment

#### Assessment Structure

## **Assets**



## Countries