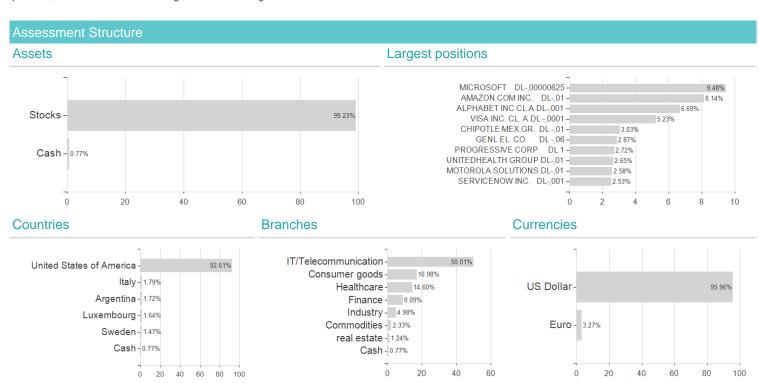

## Allsp.(Lux)W.F.-U.S. Lar.C.Gro.F.I EUR A / LU0354030602 / A0NGY8 / Allspring Gl.Inv.

## Investment strategy

We invest principally in equity securities of U.S. large-capitalisation companies that we believe offer the potential for capital growth. We define large-cap companies as those with market capitalisation of \$3 billion or more. We may also invest in equity securities through ADRs and similar investments, as well as equities denominated in U.S. dollars issued by non-U.S. issuers.

## Investment goa

We construct portfolios following a unique process that includes core holdings, developing situations, and valuation opportunities. Our investment strategy is based upon a rigorous research process designed to "surround the company" and develop unique fundamental insights. We surround companies by analysing competitors, suppliers, and customers up and down the market-capitalisation spectrum. As part of a strong sell discipline and risk management process, we maintain valuation targets on our holdings.