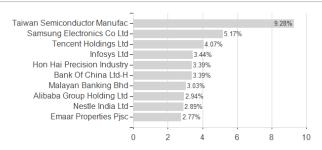

hina, and can invest in any sector, currency and credit quality. The Compartment may gain exposure to portfolio assets by investing in other funds, which may incur a duplication of certain fees. In actively managing the Compartment, the investment manager seeks exposure to investment themes and ideas beyond traditional asset allocation while using strict risk controls. The investment manager may invest in issuers with any environmental, social, and governance (ESG) profile and may engage with issuers in order to positively influence ESG practices (SFDR category product Article 6).

## Investment goal

To increase the value of your investment, while seeking to outperform its reference index over the long term.

### Assessment Structure

## **Assets**



# Countries



## Largest positions



## Branches