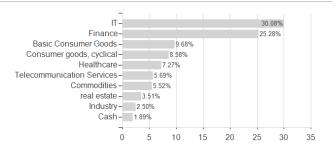

nvest in any sector, currency and credit quality. The Compartment may gain exposure to portfolio assets by investing in other funds, which may incur a duplication of certain fees. In actively managing the Compartment, the investment manager seeks exposure to investment themes and ideas beyond traditional asset allocation while using strict risk controls. The investment manager may invest in issuers with any environmental, social, and governance (ESG) profile and may engage with issuers in order to positively influence ESG practices (SFDR category product Article 6).

## Investment goal

To increase the value of your investment, while seeking to outperform its reference index over the long term.

### Assessment Structure

## **Assets**



# Countries



## Largest positions



## Branches