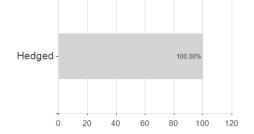

Equity Fund - Greater China (USD), Anteilsklasse (EUR hedged) P-acc, EUR / LU0763739140 / A1JV2X /



## Distribution permission

Austria, Germany, Switzerland, United Kingdom, Luxembourg

<sup>1</sup> Important note on update status: The displayed date refers exclusively to the calculation of the NAV.
2 The Mountain-View Data Fund Rating calculates a computative ranking for funds using yield, volatility and trend data. For more information visit MVD Funds Rating

<sup>3</sup> Displays the Ethical-Dynamical Ratio calculated according to standard criteria. The maximum value is 100. For more information visit EDA





## UBS (Lux) Equity Fund - Greater China (USD), Anteilsklasse (EUR hedged) P-acc, EUR / LU0763739140 / A1JV2X /





## Largest positions



Countries Branches Currencies