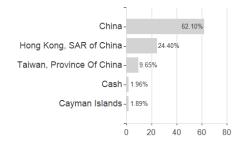

ux) Equity Fund - Greater China (USD), Anteilsklasse (EUR hedged) P-acc, EUR / LU0763739140 / A1JV2X /



## Distribution permission

Austria, Germany, Switzerland, United Kingdom, Luxembourg

<sup>1</sup> Important note on update status: The displayed date refers exclusively to the calculation of the NAV.
2 The Mountain-View Data Fund Rating calculates a computative ranking for funds using yield, volatility and trend data. For more information visit MVD Funds Rating

<sup>3</sup> Displays the Ethical-Dynamical Ratio calculated according to standard criteria. The maximum value is 100. For more information visit EDA





## UBS (Lux) Equity Fund - Greater China (USD), Anteilsklasse (EUR hedged) P-acc, EUR / LU0763739140 / A1JV2X /





## Largest positions



Countries Branches Currencies