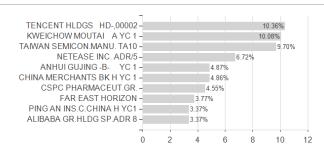

## UBS (Lux) Equity Fund - Greater China (USD), Anteilsklasse (EUR hedged) P-acc, EUR / LU0763739140 / A1JV2X /



## Distribution permission

Austria, Germany, Switzerland, United Kingdom, Luxembourg

<sup>1</sup> Important note on update status: The displayed date refers exclusively to the calculation of the NAV.
2 The Mountain-View Data Fund Rating calculates a computative ranking for funds using yield, volatility and trend data. For more information visit MVD Funds Rating

<sup>3</sup> Displays the Ethical-Dynamical Ratio calculated according to standard criteria. The maximum value is 100. For more information visit EDA





## UBS (Lux) Equity Fund - Greater China (USD), Anteilsklasse (EUR hedged) P-acc, EUR / LU0763739140 / A1JV2X /





## Largest positions



Countries Branches Currencies