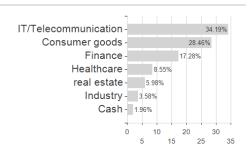

) Equity Fund - Greater China (USD), Anteilsklasse (EUR hedged) P-acc, EUR / LU0763739140 / A1JV2X /



## Distribution permission

Austria, Germany, Switzerland, United Kingdom, Luxembourg

<sup>1</sup> Important note on update status: The displayed date refers exclusively to the calculation of the NAV.
2 The Mountain-View Data Fund Rating calculates a computative ranking for funds using yield, volatility and trend data. For more information visit MVD Funds Rating

<sup>3</sup> Displays the Ethical-Dynamical Ratio calculated according to standard criteria. The maximum value is 100. For more information visit EDA





## UBS (Lux) Equity Fund - Greater China (USD), Anteilsklasse (EUR hedged) P-acc, EUR / LU0763739140 / A1JV2X /





## Largest positions



Countries Branches Currencies