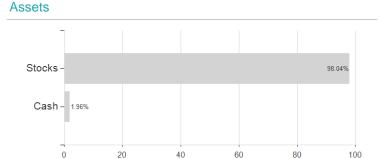

## UBS (Lux) Equity Fund - Greater China (USD), Anteilsklasse (EUR hedged) P-acc, EUR / LU0763739140 / A1JV2X /



## Distribution permission

Austria, Germany, Switzerland, United Kingdom, Luxembourg

<sup>1</sup> Important note on update status: The displayed date refers exclusively to the calculation of the NAV.
2 The Mountain-View Data Fund Rating calculates a computative ranking for funds using yield, volatility and trend data. For more information visit MVD Funds Rating

<sup>3</sup> Displays the Ethical-Dynamical Ratio calculated according to standard criteria. The maximum value is 100. For more information visit EDA





## UBS (Lux) Equity Fund - Greater China (USD), Anteilsklasse (EUR hedged) P-acc, EUR / LU0763739140 / A1JV2X /





## Largest positions



Countries Branches Currencies