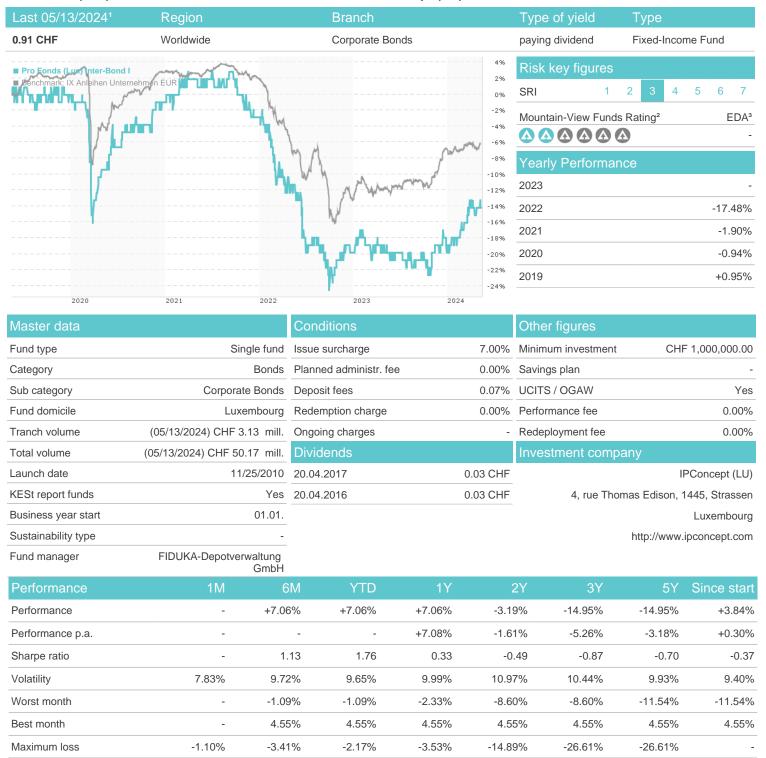

## Pro Fonds (Lux) Inter-Bond I / LU0532665683 / A1C5XK / IPConcept (LU)

Austria, Germany, Luxembourg

<sup>1</sup> Important note on update status: The displayed date refers exclusively to the calculation of the NAV.
2 The Mountain-View Data Fund Rating calculates a computative ranking for funds using yield, volatility and trend data. For more information visit MVD Funds Rating

<sup>3</sup> Displays the Ethical-Dynamical Ratio calculated according to standard criteria. The maximum value is 100. For more information visit EDA

1.5

2.5