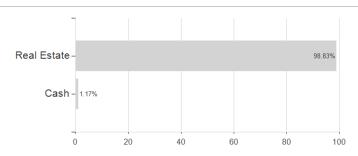

%     |
| Best month       | -      | 5.95%   | 8.57%   | 8.57%   | 8.57%   | 11.27%  | 11.81%  | 11.81%      |
| Maximum loss     | -1.35% | -5.87%  | -6.08%  | -10.08% | -17.88% | -31.28% | -41.52% | -           |

Austria, Germany, Switzerland, United Kingdom, Czech Republic

<sup>1</sup> Important note on update status: The displayed date refers exclusively to the calculation of the NAV.
2 The Mountain-View Data Fund Rating calculates a computative ranking for funds using yield, volatility and trend data. For more information visit MVD Funds Rating



## Nordea 1 - Global Real Estate Fund - BI - EUR / LU0705259173 / A1JREL / Nordea Inv. Funds

3 Displays the Ethical-Dynamical Ratio calculated according to standard criteria. The maximum value is 100. For more information visit EDA









### Branches

# Largest positions

## Currencies