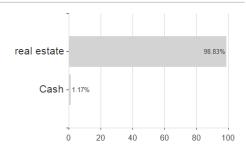

| 8.57%   | 8.57%   | 11.27%  | 11.81%  | 11.81%      |
| Maximum loss     | -1.35% | -5.87%  | -6.08%  | -10.08% | -17.88% | -31.28% | -41.52% | -           |

Austria, Germany, Switzerland, United Kingdom, Czech Republic

<sup>1</sup> Important note on update status: The displayed date refers exclusively to the calculation of the NAV.
2 The Mountain-View Data Fund Rating calculates a computative ranking for funds using yield, volatility and trend data. For more information visit MVD Funds Rating



## Nordea 1 - Global Real Estate Fund - BI - EUR / LU0705259173 / A1JREL / Nordea Inv. Funds

3 Displays the Ethical-Dynamical Ratio calculated according to standard criteria. The maximum value is 100. For more information visit EDA









### Branches

# Largest positions

## Currencies