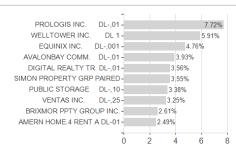

| 8.57%   | 8.57%   | 11.27%  | 11.81%  | 11.81%      |
| Maximum loss     | -1.35% | -5.87%  | -6.08%  | -10.08% | -17.88% | -31.28% | -41.52% | -           |

Austria, Germany, Switzerland, United Kingdom, Czech Republic

<sup>1</sup> Important note on update status: The displayed date refers exclusively to the calculation of the NAV.
2 The Mountain-View Data Fund Rating calculates a computative ranking for funds using yield, volatility and trend data. For more information visit MVD Funds Rating



## Nordea 1 - Global Real Estate Fund - BI - EUR / LU0705259173 / A1JREL / Nordea Inv. Funds

3 Displays the Ethical-Dynamical Ratio calculated according to standard criteria. The maximum value is 100. For more information visit EDA









### Branches

# Largest positions

## Currencies