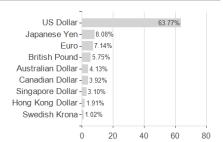

8.57%   | 8.57%   | 11.27%  | 11.81%  | 11.81%      |
| Maximum loss     | -1.35% | -5.87%  | -6.08%  | -10.08% | -17.88% | -31.28% | -41.52% | -           |

Austria, Germany, Switzerland, United Kingdom, Czech Republic

<sup>1</sup> Important note on update status: The displayed date refers exclusively to the calculation of the NAV.
2 The Mountain-View Data Fund Rating calculates a computative ranking for funds using yield, volatility and trend data. For more information visit MVD Funds Rating



## Nordea 1 - Global Real Estate Fund - BI - EUR / LU0705259173 / A1JREL / Nordea Inv. Funds

3 Displays the Ethical-Dynamical Ratio calculated according to standard criteria. The maximum value is 100. For more information visit EDA









### Branches

# Largest positions

## Currencies