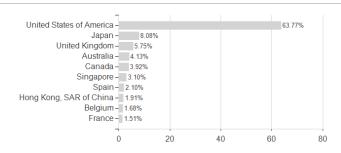

|
| Best month       | -      | 5.95%   | 8.57%   | 8.57%   | 8.57%   | 11.27%  | 11.81%  | 11.81%      |
| Maximum loss     | -1.35% | -5.87%  | -6.08%  | -10.08% | -17.88% | -31.28% | -41.52% | -           |

Austria, Germany, Switzerland, United Kingdom, Czech Republic

<sup>1</sup> Important note on update status: The displayed date refers exclusively to the calculation of the NAV.
2 The Mountain-View Data Fund Rating calculates a computative ranking for funds using yield, volatility and trend data. For more information visit MVD Funds Rating



## Nordea 1 - Global Real Estate Fund - BI - EUR / LU0705259173 / A1JREL / Nordea Inv. Funds

3 Displays the Ethical-Dynamical Ratio calculated according to standard criteria. The maximum value is 100. For more information visit EDA









### Branches

# Largest positions

## Currencies