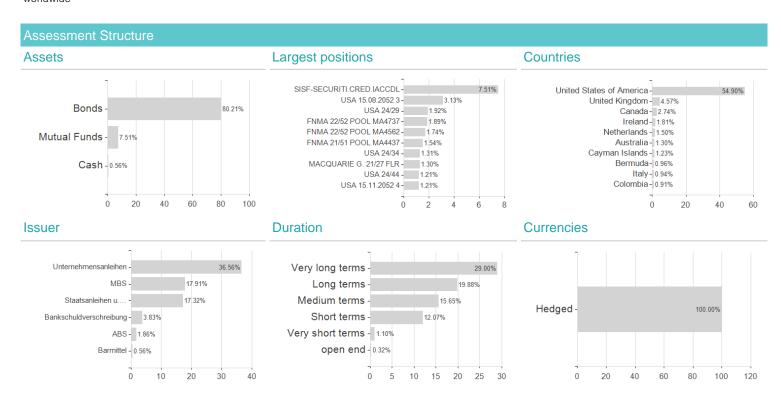

## Investment strategy

The fund invests in the full credit spectrum of bonds. The fund may invest up to 40% of its assets in bonds that have a below investment grade credit rating (as measured by Standard & Poor's or any equivalent grade of other credit rating agencies for rated bonds and implied Schroders ratings for non-rated bonds); and up to 70% of its assets in asset-backed securities and mortgage-backed securities issued worldwide with an investment grade or sub-investment grade credit rating (as measured by Standard & Poor's or any equivalent grade of other credit rating agencies). Underlying assets may include credit card receivables, personal loans, auto loans, small business loans, leases, commercial mortgages and residential mortgages. The fund may also invest up to one-third of its assets directly or indirectly in other securities (including other asset classes), countries, regions, industries or currencies, investment funds, warrants and money market investments, and hold cash (subject to the restrictions provided in the prospectus). The fund may use leverage and take short positions. The fund may use derivatives with the aim of achieving investment gains, reducing risk or managing the fund more efficiently.

## Investment goal

The fund aims to provide income and capital growth in excess of the Bloomberg US Aggregate Bond (TR) Index after fees have been deducted over a three to five year period by investing in bonds denominated in USD. The fund is actively managed and invests at least two-thirds of its assets in bonds, including asset-backed securities and mortgage-backed securities, denominated in US dollar, issued by governments, government agencies and companies worldwide