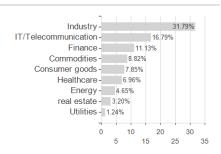

llevue Funds (Lux) - Bellevue Entrepreneur Europe Small I CHF - Accumulating / LU0631859575 / A1JG2J /



## Distribution permission

Austria, Germany, Switzerland, United Kingdom, Czech Republic

<sup>1</sup> Important note on update status: The displayed date refers exclusively to the calculation of the NAV.
2 The Mountain-View Data Fund Rating calculates a computative ranking for funds using yield, volatility and trend data. For more information visit MVD Funds Rating

<sup>3</sup> Displays the Ethical-Dynamical Ratio calculated according to standard criteria. The maximum value is 100. For more information visit EDA



## Bellevue Funds (Lux) - Bellevue Entrepreneur Europe Small I CHF - Accumulating / LU0631859575 / A1JG2J /





## Largest positions



Countries Branches Currencies