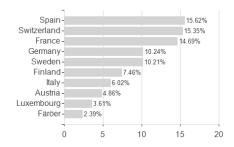

Bellevue Funds (Lux) - Bellevue Entrepreneur Europe Small I CHF - Accumulating / LU0631859575 / A1JG2J /



## Distribution permission

Austria, Germany, Switzerland, United Kingdom, Czech Republic

<sup>1</sup> Important note on update status: The displayed date refers exclusively to the calculation of the NAV.
2 The Mountain-View Data Fund Rating calculates a computative ranking for funds using yield, volatility and trend data. For more information visit MVD Funds Rating

<sup>3</sup> Displays the Ethical-Dynamical Ratio calculated according to standard criteria. The maximum value is 100. For more information visit EDA



## Bellevue Funds (Lux) - Bellevue Entrepreneur Europe Small I CHF - Accumulating / LU0631859575 / A1JG2J /





## Largest positions



Countries Branches Currencies