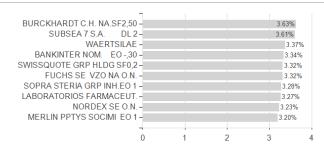

## Bellevue Funds (Lux) - Bellevue Entrepreneur Europe Small I CHF - Accumulating / LU0631859575 / A1JG2J /



## Distribution permission

Austria, Germany, Switzerland, United Kingdom, Czech Republic

<sup>1</sup> Important note on update status: The displayed date refers exclusively to the calculation of the NAV.
2 The Mountain-View Data Fund Rating calculates a computative ranking for funds using yield, volatility and trend data. For more information visit MVD Funds Rating

<sup>3</sup> Displays the Ethical-Dynamical Ratio calculated according to standard criteria. The maximum value is 100. For more information visit EDA



## Bellevue Funds (Lux) - Bellevue Entrepreneur Europe Small I CHF - Accumulating / LU0631859575 / A1JG2J /





## Largest positions



Countries Branches Currencies