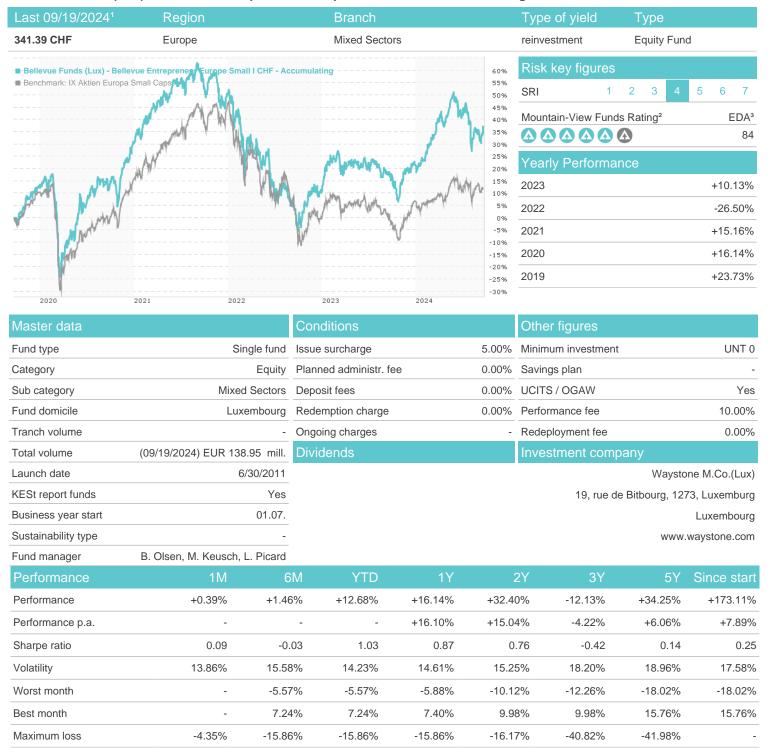

## Bellevue Funds (Lux) - Bellevue Entrepreneur Europe Small I CHF - Accumulating / LU0631859575 / A1JG2J /



## Distribution permission

Austria, Germany, Switzerland, United Kingdom, Czech Republic

<sup>1</sup> Important note on update status: The displayed date refers exclusively to the calculation of the NAV.
2 The Mountain-View Data Fund Rating calculates a computative ranking for funds using yield, volatility and trend data. For more information visit MVD Funds Rating

<sup>3</sup> Displays the Ethical-Dynamical Ratio calculated according to standard criteria. The maximum value is 100. For more information visit EDA



## Bellevue Funds (Lux) - Bellevue Entrepreneur Europe Small I CHF - Accumulating / LU0631859575 / A1JG2J /





## Largest positions



Countries Branches Currencies