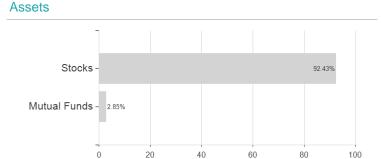

## Bellevue Funds (Lux) - Bellevue Entrepreneur Europe Small I CHF - Accumulating / LU0631859575 / A1JG2J /



## Distribution permission

Austria, Germany, Switzerland, United Kingdom, Czech Republic

<sup>1</sup> Important note on update status: The displayed date refers exclusively to the calculation of the NAV.
2 The Mountain-View Data Fund Rating calculates a computative ranking for funds using yield, volatility and trend data. For more information visit MVD Funds Rating

<sup>3</sup> Displays the Ethical-Dynamical Ratio calculated according to standard criteria. The maximum value is 100. For more information visit EDA



## Bellevue Funds (Lux) - Bellevue Entrepreneur Europe Small I CHF - Accumulating / LU0631859575 / A1JG2J /





## Largest positions



Countries Branches Currencies