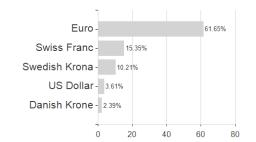

evue Funds (Lux) - Bellevue Entrepreneur Europe Small I CHF - Accumulating / LU0631859575 / A1JG2J /



## Distribution permission

Austria, Germany, Switzerland, United Kingdom, Czech Republic

<sup>1</sup> Important note on update status: The displayed date refers exclusively to the calculation of the NAV.
2 The Mountain-View Data Fund Rating calculates a computative ranking for funds using yield, volatility and trend data. For more information visit MVD Funds Rating

<sup>3</sup> Displays the Ethical-Dynamical Ratio calculated according to standard criteria. The maximum value is 100. For more information visit EDA



## Bellevue Funds (Lux) - Bellevue Entrepreneur Europe Small I CHF - Accumulating / LU0631859575 / A1JG2J /





## Largest positions



Countries Branches Currencies