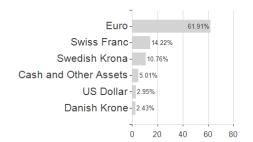

## Bellevue Funds (Lux) - Bellevue Entrepreneur Europe Small I EUR - Accumulating / LU0631859062 / A1JG2G /

Countries Branches Currencies