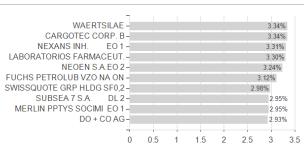

## Bellevue Funds (Lux) - Bellevue Entrepreneur Europe Small I EUR - Accumulating / LU0631859062 / A1JG2G /

Countries Branches Currencies