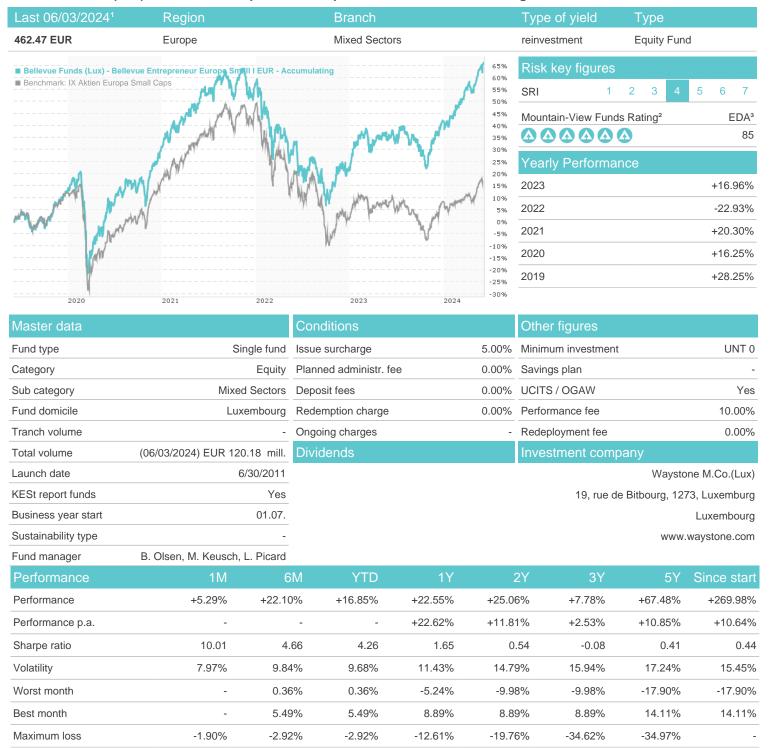

## Bellevue Funds (Lux) - Bellevue Entrepreneur Europe Small I EUR - Accumulating / LU0631859062 / A1JG2G /