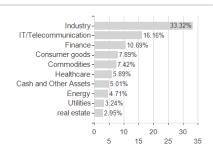

## Bellevue Funds (Lux) - Bellevue Entrepreneur Europe Small I EUR - Accumulating / LU0631859062 / A1JG2G /

Countries Branches Currencies