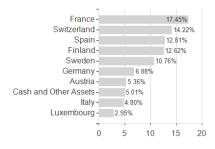

## Bellevue Funds (Lux) - Bellevue Entrepreneur Europe Small I EUR - Accumulating / LU0631859062 / A1JG2G /

Countries Branches Currencies