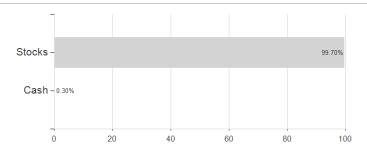

## Dimensional Global Targeted Value EUR Acc / IE00B2PC0716 / A0RMKW / Dimensional Fd. Ad.



## Distribution permission

Germany, Switzerland, United Kingdom

<sup>1</sup> Important note on update status: The displayed date refers exclusively to the calculation of the NAV.

<sup>2</sup> The Mountain-View Data Fund Rating calculates a computative ranking for funds using yield, volatility and trend data. For more information visit MVD Funds Rating





## Dimensional Global Targeted Value EUR Acc / IE00B2PC0716 / A0RMKW / Dimensional Fd. Ad.

3 Displays the Ethical-Dynamical Ratio calculated according to standard criteria. The maximum value is 100. For more information visit EDA







Countries **Branches** Currencies