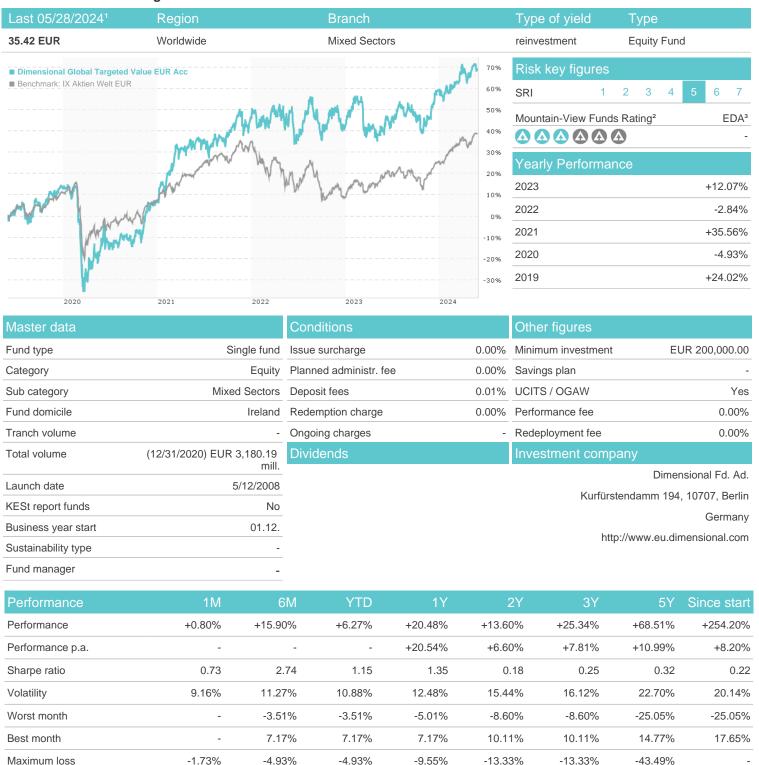

## Dimensional Global Targeted Value EUR Acc / IE00B2PC0716 / A0RMKW / Dimensional Fd. Ad.

## Distribution permission

Germany, Switzerland, United Kingdom

<sup>1</sup> Important note on update status: The displayed date refers exclusively to the calculation of the NAV.

<sup>2</sup> The Mountain-View Data Fund Rating calculates a computative ranking for funds using yield, volatility and trend data. For more information visit MVD Funds Rating

## Dimensional Global Targeted Value EUR Acc / IE00B2PC0716 / A0RMKW / Dimensional Fd. Ad.

3 Displays the Ethical-Dynamical Ratio calculated according to standard criteria. The maximum value is 100. For more information visit EDA