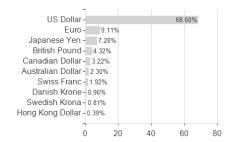

## Dimensional Global Targeted Value EUR Acc / IE00B2PC0716 / A0RMKW / Dimensional Fd. Ad.



## Distribution permission

Germany, Switzerland, United Kingdom

<sup>1</sup> Important note on update status: The displayed date refers exclusively to the calculation of the NAV.

<sup>2</sup> The Mountain-View Data Fund Rating calculates a computative ranking for funds using yield, volatility and trend data. For more information visit MVD Funds Rating





## Dimensional Global Targeted Value EUR Acc / IE00B2PC0716 / A0RMKW / Dimensional Fd. Ad.

3 Displays the Ethical-Dynamical Ratio calculated according to standard criteria. The maximum value is 100. For more information visit EDA







Countries **Branches** Currencies