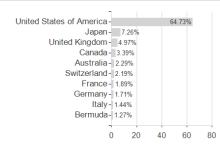

## Dimensional Global Targeted Value EUR Acc / IE00B2PC0716 / A0RMKW / Dimensional Fd. Ad.



## Distribution permission

Germany, Switzerland, United Kingdom

<sup>1</sup> Important note on update status: The displayed date refers exclusively to the calculation of the NAV.

<sup>2</sup> The Mountain-View Data Fund Rating calculates a computative ranking for funds using yield, volatility and trend data. For more information visit MVD Funds Rating





## Dimensional Global Targeted Value EUR Acc / IE00B2PC0716 / A0RMKW / Dimensional Fd. Ad.

3 Displays the Ethical-Dynamical Ratio calculated according to standard criteria. The maximum value is 100. For more information visit EDA







Countries **Branches** Currencies