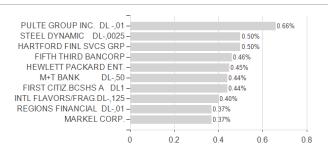

## Dimensional Global Targeted Value EUR Acc / IE00B2PC0716 / A0RMKW / Dimensional Fd. Ad.



## Distribution permission

Germany, Switzerland, United Kingdom

<sup>1</sup> Important note on update status: The displayed date refers exclusively to the calculation of the NAV.

<sup>2</sup> The Mountain-View Data Fund Rating calculates a computative ranking for funds using yield, volatility and trend data. For more information visit MVD Funds Rating





## Dimensional Global Targeted Value EUR Acc / IE00B2PC0716 / A0RMKW / Dimensional Fd. Ad.

3 Displays the Ethical-Dynamical Ratio calculated according to standard criteria. The maximum value is 100. For more information visit EDA







Countries **Branches** Currencies