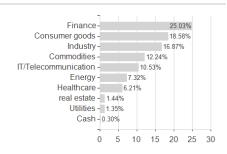

## Dimensional Global Targeted Value EUR Acc / IE00B2PC0716 / A0RMKW / Dimensional Fd. Ad.



## Distribution permission

Germany, Switzerland, United Kingdom

<sup>1</sup> Important note on update status: The displayed date refers exclusively to the calculation of the NAV.

<sup>2</sup> The Mountain-View Data Fund Rating calculates a computative ranking for funds using yield, volatility and trend data. For more information visit MVD Funds Rating





## Dimensional Global Targeted Value EUR Acc / IE00B2PC0716 / A0RMKW / Dimensional Fd. Ad.

3 Displays the Ethical-Dynamical Ratio calculated according to standard criteria. The maximum value is 100. For more information visit EDA







Countries **Branches** Currencies