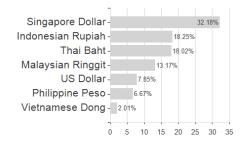

ssion

Maximum loss

Austria, Germany, Switzerland, United Kingdom

-2.59%

-5.98%

-5.98%

-12.87%

-14.45%

-19.22%

-40.50%

<sup>1</sup> Important note on update status: The displayed date refers exclusively to the calculation of the NAV.

The Mountain-View Data Fund Rating calculates a computative ranking for funds using yield, volatility and trend data. For more information visit MVD Funds Rating

<sup>3</sup> Displays the Ethical-Dynamical Ratio calculated according to standard criteria. The maximum value is 100. For more information visit





## JPMorgan Funds - ASEAN Equity Fund I (acc) - USD / LU0441852299 / A0X9G8 / JPMorgan AM (EU)

### Assessment Structure



# Assets Stocks - 98.32% Cash - 1.68%

# Largest positions



### Countries

0

## **Branches**

Currencies





100