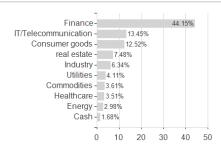

n permission

Maximum loss

Austria, Germany, Switzerland, United Kingdom

-2.59%

-5.98%

-5.98%

-12.87%

-14.45%

-19.22%

-40.50%

<sup>1</sup> Important note on update status: The displayed date refers exclusively to the calculation of the NAV.

The Mountain-View Data Fund Rating calculates a computative ranking for funds using yield, volatility and trend data. For more information visit MVD Funds Rating

<sup>3</sup> Displays the Ethical-Dynamical Ratio calculated according to standard criteria. The maximum value is 100. For more information visit





## JPMorgan Funds - ASEAN Equity Fund I (acc) - USD / LU0441852299 / A0X9G8 / JPMorgan AM (EU)

### Assessment Structure



# Assets Stocks - 98.32% Cash - 1.68%

# Largest positions



### Countries

0

## **Branches**

Currencies





100