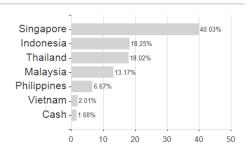

ion permission

Maximum loss

Austria, Germany, Switzerland, United Kingdom

-2.59%

-5.98%

-5.98%

-12.87%

-14.45%

-19.22%

-40.50%

<sup>1</sup> Important note on update status: The displayed date refers exclusively to the calculation of the NAV.

The Mountain-View Data Fund Rating calculates a computative ranking for funds using yield, volatility and trend data. For more information visit MVD Funds Rating

<sup>3</sup> Displays the Ethical-Dynamical Ratio calculated according to standard criteria. The maximum value is 100. For more information visit





## JPMorgan Funds - ASEAN Equity Fund I (acc) - USD / LU0441852299 / A0X9G8 / JPMorgan AM (EU)

### Assessment Structure



# Assets Stocks - 98.32% Cash - 1.68%

# Largest positions



### Countries

0

## **Branches**

Currencies





100