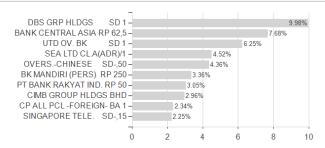

2299 / A0X9G8 / JPMorgan AM (EU)



### Distribution permission

Maximum loss

Austria, Germany, Switzerland, United Kingdom

-2.59%

-5.98%

-5.98%

-12.87%

-14.45%

-19.22%

-40.50%

<sup>1</sup> Important note on update status: The displayed date refers exclusively to the calculation of the NAV.

The Mountain-View Data Fund Rating calculates a computative ranking for funds using yield, volatility and trend data. For more information visit MVD Funds Rating

<sup>3</sup> Displays the Ethical-Dynamical Ratio calculated according to standard criteria. The maximum value is 100. For more information visit





## JPMorgan Funds - ASEAN Equity Fund I (acc) - USD / LU0441852299 / A0X9G8 / JPMorgan AM (EU)

### Assessment Structure



# Assets Stocks - 98.32% Cash - 1.68%

# Largest positions



### Countries

0

## **Branches**

Currencies





100