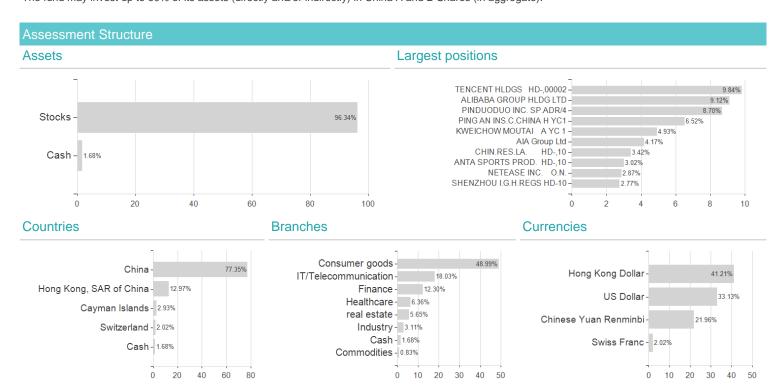

## Investment goal

The fund aims to achieve capital growth over the long term. The fund invests at least 70% of its assets, in equities of companies that are headquartered or do most of their business in China or Hong Kong. These companies are involved in the development, manufacture or sales of goods or services to consumers in China. Some of these investments may be from emerging markets. The fund may also invest in money market instruments on an ancillary basis. The fund invests at least 50% of its assets in securities of companies with favourable environmental, social and governance (ESG) characteristics. The fund may invest up to 60% of its assets (directly and/or indirectly) in China A and B Shares (in aggregate).