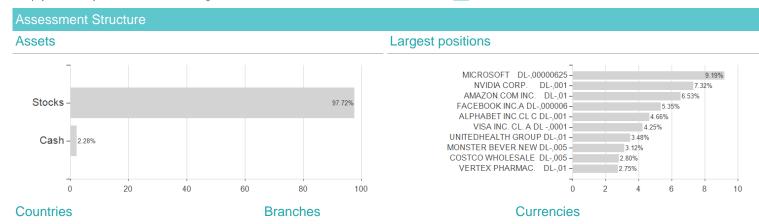

-11.08% | -11.08% | -11.08%     |
| Best month       | -      | 8.91%   | 7.86%   | 8.91%   | 11.33%  | 11.33%  | 13.33%  | 13.64%      |
| Maximum loss     | -2.01% | -8.27%  | -8.27%  | -9.84%  | -19.85% | -35.95% | -35.95% | -           |

Austria, Germany, Switzerland

<sup>1</sup> Important note on update status: The displayed date refers exclusively to the calculation of the NAV.
2 The Mountain-View Data Fund Rating calculates a computative ranking for funds using yield, volatility and trend data. For more information visit MVD Funds Rating





## AB SICAV I American Growth Portfolio Class A EUR H / LU0511403387 / A1C00W / AllianceBernstein LU

3 Displays the Ethical-Dynamical Ratio calculated according to standard criteria. The maximum value is 100. For more information visit EDA