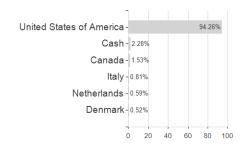

1.08% | -11.08% | -11.08%     |
| Best month       | -      | 8.91%   | 7.86%   | 8.91%   | 11.33%  | 11.33%  | 13.33%  | 13.64%      |
| Maximum loss     | -2.01% | -8.27%  | -8.27%  | -9.84%  | -19.85% | -35.95% | -35.95% | -           |

Austria, Germany, Switzerland

<sup>1</sup> Important note on update status: The displayed date refers exclusively to the calculation of the NAV.
2 The Mountain-View Data Fund Rating calculates a computative ranking for funds using yield, volatility and trend data. For more information visit MVD Funds Rating





## AB SICAV I American Growth Portfolio Class A EUR H / LU0511403387 / A1C00W / AllianceBernstein LU

3 Displays the Ethical-Dynamical Ratio calculated according to standard criteria. The maximum value is 100. For more information visit EDA