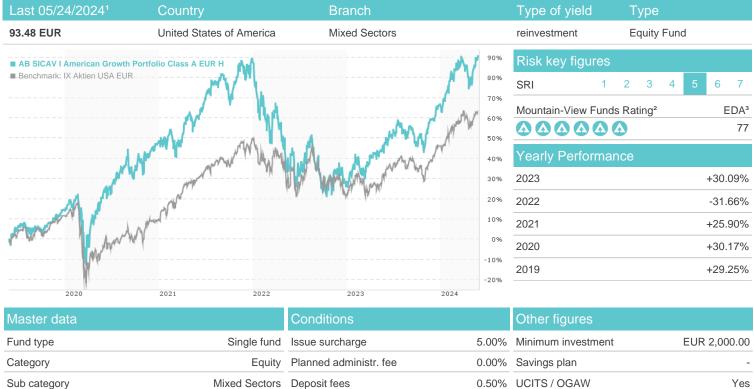

## AB SICAV I American Growth Portfolio Class A EUR H / LU0511403387 / A1C00W / AllianceBernstein LU

Redemption charge

Ongoing charges

0.00%

Performance fee

Redeployment fee

AllianceBernstein LU

2-4, rue Eugene Ruppert, 2453, Luxemburg

Luxembourg

0.00%

0.00%

https://www.alliancebernstein.com

| Fund type           | Single fund                                    |
|---------------------|------------------------------------------------|
| Category            | Equity                                         |
| Sub category        | Mixed Sectors                                  |
| Fund domicile       | Luxembourg                                     |
| Tranch volume       | (05/24/2024) USD 45.24 mill.                   |
| Total volume        | (05/24/2024) USD 7,617.62<br>mill.             |
| Launch date         | 6/30/2010                                      |
| KESt report funds   | Yes                                            |
| Business year start | 01.06.                                         |
| Sustainability type | -                                              |
| Fund manager        | Frank Caruso, John H. Fogarty,<br>Vinay Thapar |

Austria, Germany, Switzerland

<sup>1</sup> Important note on update status: The displayed date refers exclusively to the calculation of the NAV.
2 The Mountain-View Data Fund Rating calculates a computative ranking for funds using yield, volatility and trend data. For more information visit MVD Funds Rating

## AB SICAV I American Growth Portfolio Class A EUR H / LU0511403387 / A1C00W / AllianceBernstein LU

3 Displays the Ethical-Dynamical Ratio calculated according to standard criteria. The maximum value is 100. For more information visit EDA