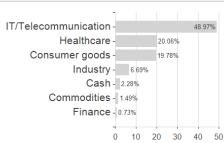

08% | -11.08% | -11.08%     |
| Best month       | -      | 8.91%   | 7.86%   | 8.91%   | 11.33%  | 11.33%  | 13.33%  | 13.64%      |
| Maximum loss     | -2.01% | -8.27%  | -8.27%  | -9.84%  | -19.85% | -35.95% | -35.95% | -           |

Austria, Germany, Switzerland

<sup>1</sup> Important note on update status: The displayed date refers exclusively to the calculation of the NAV.
2 The Mountain-View Data Fund Rating calculates a computative ranking for funds using yield, volatility and trend data. For more information visit MVD Funds Rating





## AB SICAV I American Growth Portfolio Class A EUR H / LU0511403387 / A1C00W / AllianceBernstein LU

3 Displays the Ethical-Dynamical Ratio calculated according to standard criteria. The maximum value is 100. For more information visit EDA