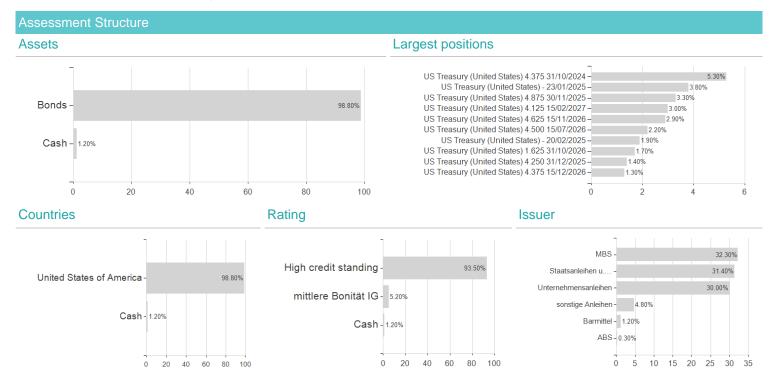

## JPMorgan Funds - US Short Duration Bond Fund A (acc) - USD / LU0562247428 / A1C9Q1 / JPMorgan AM (EU)



Austria, Germany, Switzerland, United Kingdom

<sup>1</sup> Important note on update status: The displayed date refers exclusively to the calculation of the NAV.
2 The Mountain-View Data Fund Rating calculates a computative ranking for funds using yield, volatility and trend data. For more information visit MVD Funds Rating





## JPMorgan Funds - US Short Duration Bond Fund A (acc) - USD / LU0562247428 / A1C9Q1 / JPMorgan AM (EU)

3 Displays the Ethical-Dynamical Ratio calculated according to standard criteria. The maximum value is 100. For more information visit EDA