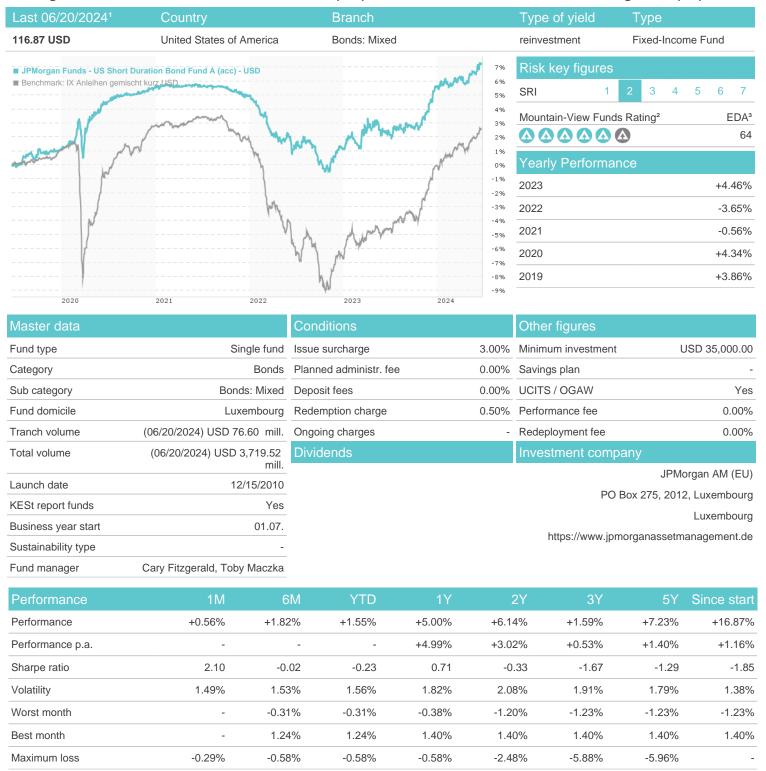

## JPMorgan Funds - US Short Duration Bond Fund A (acc) - USD / LU0562247428 / A1C9Q1 / JPMorgan AM (EU)

Austria, Germany, Switzerland, United Kingdom

<sup>1</sup> Important note on update status: The displayed date refers exclusively to the calculation of the NAV.
2 The Mountain-View Data Fund Rating calculates a computative ranking for funds using yield, volatility and trend data. For more information visit MVD Funds Rating

## JPMorgan Funds - US Short Duration Bond Fund A (acc) - USD / LU0562247428 / A1C9Q1 / JPMorgan AM (EU)

3 Displays the Ethical-Dynamical Ratio calculated according to standard criteria. The maximum value is 100. For more information visit EDA