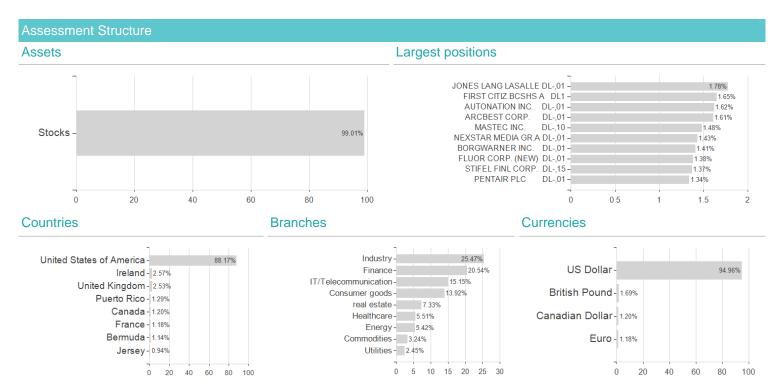

s data from: www.mountain-view.com. Fact Sheet created by: www.baha.com Created: 09/22/202-



### AB SICAV I US Small and Mid-Cap Portfolio Class A / LU0493246424 / A1CVBP / AllianceBernstein LU

#### Investment strategy

Under normal market conditions, the Portfolio typically invests at least 80%, but never less than two thirds, of its assets in equity securities of US small and mid-capitalisation companies. The Investment Manager seeks to select securities that it believes are undervalued and offer attractive shareholder returns. The Portfolio may be exposed to any currency. The Portfolio uses derivatives for hedging (reducing risks) and efficient portfolio management.

#### Investment goal

The Portfolio seeks to increase the value of your investment over time through capital growth.



DISCLAIMER: The information on this page are for informational purposes only and should neither an offer to sell nor a solicitation for the purchase of the security or recommendation in favor of the security to be understood. baha GmbH assumes no liability despite thorough searches for the accuracy of the data. Funds data from: www.mountain-view.com. Fact Sheet created by: www.baha.com Created: 09/22/2024