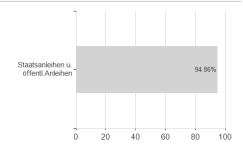

-3.14%

3.04%

-5.22%

3.18%

-6.22%

3.18%

-7.42%

4.41%

-18.71%

7.94%

<sup>1</sup> Important note on update status: The displayed date refers exclusively to the calculation of the NAV.

<sup>1</sup> important note on update status: The displayed date refers exclusively to the calculation or the NAV.

2 The Mountain-View Data Fund Rating calculates a computative ranking for funds updaying yield, volatility and trend data. For more information visit MVD Funds Rating





## JPM Emerging Markets Local Currency Debt C (acc) - EUR / LU0332400745 / A0M8CG / JPMorgan AM (EU)

3 Displays the Ethical-Dynamical Ratio calculated according to standard criteria. The maximum value is 100. For more information visit EDA







# Largest positions



### Countries



## Issuer Duration Currencies