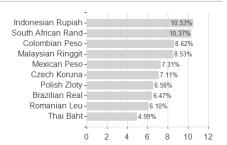

14%

3.04%

-5.22%

3.18%

-6.22%

3.18%

-7.42%

4.41%

-18.71%

7.94%

<sup>1</sup> Important note on update status: The displayed date refers exclusively to the calculation of the NAV.

<sup>1</sup> important note on update status: The displayed date refers exclusively to the calculation or the NAV.

2 The Mountain-View Data Fund Rating calculates a computative ranking for funds updaying yield, volatility and trend data. For more information visit MVD Funds Rating





## JPM Emerging Markets Local Currency Debt C (acc) - EUR / LU0332400745 / A0M8CG / JPMorgan AM (EU)

3 Displays the Ethical-Dynamical Ratio calculated according to standard criteria. The maximum value is 100. For more information visit EDA







# Largest positions



### Countries



## Issuer Duration Currencies