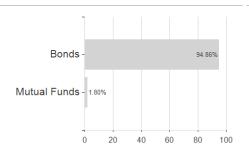

tria, Germany, Switzerland, United Kingdom

-2.00%

3.04%

-3.14%

2.46%

-3.14%

3.04%

-5.22%

3.18%

-6.22%

3.18%

-7.42%

4.41%

-18.71%

7.94%

<sup>1</sup> Important note on update status: The displayed date refers exclusively to the calculation of the NAV.

<sup>1</sup> important note on update status: The displayed date refers exclusively to the calculation or the NAV.

2 The Mountain-View Data Fund Rating calculates a computative ranking for funds updaying yield, volatility and trend data. For more information visit MVD Funds Rating





## JPM Emerging Markets Local Currency Debt C (acc) - EUR / LU0332400745 / A0M8CG / JPMorgan AM (EU)

3 Displays the Ethical-Dynamical Ratio calculated according to standard criteria. The maximum value is 100. For more information visit EDA







# Largest positions



### Countries



## Issuer Duration Currencies