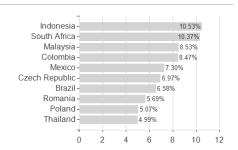

om

-2.00%

3.04%

-3.14%

2.46%

-3.14%

3.04%

-5.22%

3.18%

-6.22%

3.18%

-7.42%

4.41%

-18.71%

7.94%

<sup>1</sup> Important note on update status: The displayed date refers exclusively to the calculation of the NAV.

<sup>1</sup> important note on update status: The displayed date refers exclusively to the calculation or the NAV.

2 The Mountain-View Data Fund Rating calculates a computative ranking for funds updaying yield, volatility and trend data. For more information visit MVD Funds Rating





## JPM Emerging Markets Local Currency Debt C (acc) - EUR / LU0332400745 / A0M8CG / JPMorgan AM (EU)

3 Displays the Ethical-Dynamical Ratio calculated according to standard criteria. The maximum value is 100. For more information visit EDA







# Largest positions



### Countries



## Issuer Duration Currencies