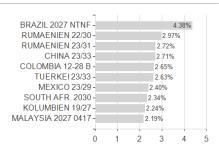

and, United Kingdom

-2.00%

3.04%

-3.14%

2.46%

-3.14%

3.04%

-5.22%

3.18%

-6.22%

3.18%

-7.42%

4.41%

-18.71%

7.94%

<sup>1</sup> Important note on update status: The displayed date refers exclusively to the calculation of the NAV.

<sup>1</sup> important note on update status: The displayed date refers exclusively to the calculation or the NAV.

2 The Mountain-View Data Fund Rating calculates a computative ranking for funds updaying yield, volatility and trend data. For more information visit MVD Funds Rating





## JPM Emerging Markets Local Currency Debt C (acc) - EUR / LU0332400745 / A0M8CG / JPMorgan AM (EU)

3 Displays the Ethical-Dynamical Ratio calculated according to standard criteria. The maximum value is 100. For more information visit EDA







# Largest positions



### Countries



## Issuer Duration Currencies