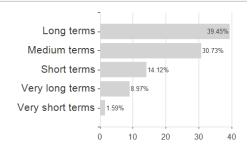

3.14%

3.04%

-5.22%

3.18%

-6.22%

3.18%

-7.42%

4.41%

-18.71%

7.94%

<sup>1</sup> Important note on update status: The displayed date refers exclusively to the calculation of the NAV.

<sup>1</sup> important note on update status: The displayed date refers exclusively to the calculation or the NAV.

2 The Mountain-View Data Fund Rating calculates a computative ranking for funds updaying yield, volatility and trend data. For more information visit MVD Funds Rating





## JPM Emerging Markets Local Currency Debt C (acc) - EUR / LU0332400745 / A0M8CG / JPMorgan AM (EU)

3 Displays the Ethical-Dynamical Ratio calculated according to standard criteria. The maximum value is 100. For more information visit EDA







# Largest positions



### Countries



## Issuer Duration Currencies