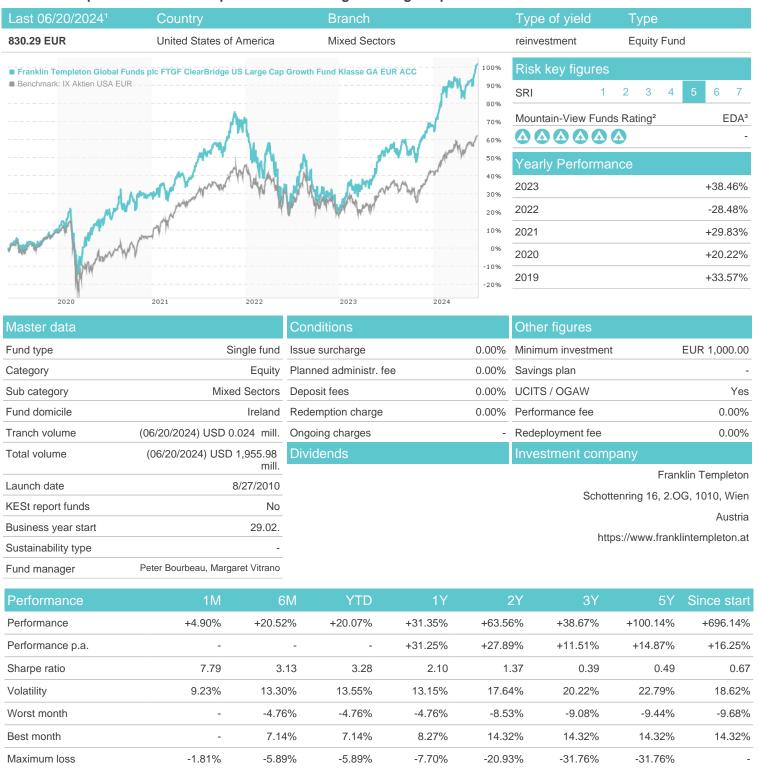

# Franklin Templeton Global Funds plc FTGF ClearBridge US Large Cap Growth Fund Klasse GA EUR ACC /

Austria, Germany, Switzerland, United Kingdom

<sup>1</sup> Important note on update status: The displayed date refers exclusively to the calculation of the NAV.
2 The Mountain-View Data Fund Rating calculates a computative ranking for funds using yield, volatility and trend data. For more information visit MVD Funds Rating

## Franklin Templeton Global Funds plc FTGF ClearBridge US Large Cap Growth Fund Klasse GA EUR ACC /