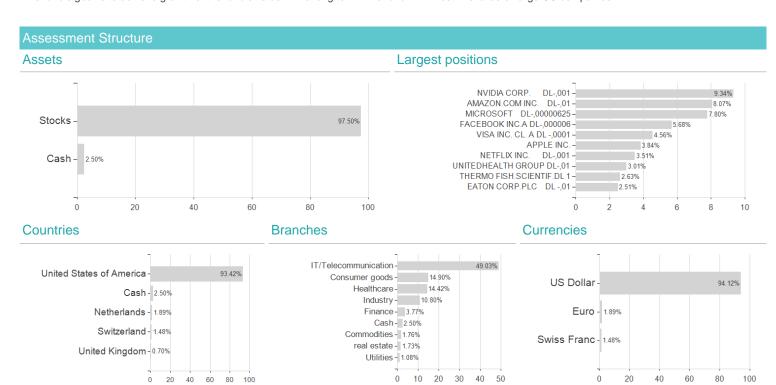

portant note on update status: The displayed date refers exclusively to the calculation of the NAV.
2 The Mountain-View Data Fund Rating calculates a computative ranking for funds using yield, volatility and trend data. For more information visit MVD Funds Rating





## Franklin Templeton Global Funds plc FTGF ClearBridge US Large Cap Growth Fund Klasse GA EUR ACC /

## Investment strategy

The fund's portfolio managers will try to focus on companies that have long-term consistent earnings growth and unique competitive positions and whose shares can be purchased for a reasonable price. The fund will typically invest in 35 to 65 companies.

### Investment goal

The fund's goal is to achieve growth of the fund's value in the long term. The fund will invest in shares of large US companies.