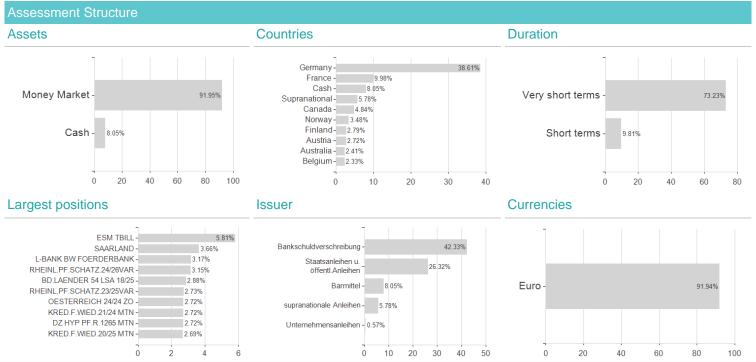

# baha WebStation

#### www.baha.com

### ODDO BHF Money Market CI-EUR / DE000A0YCBR6 / A0YCBR / ODDO BHF AM GmbH