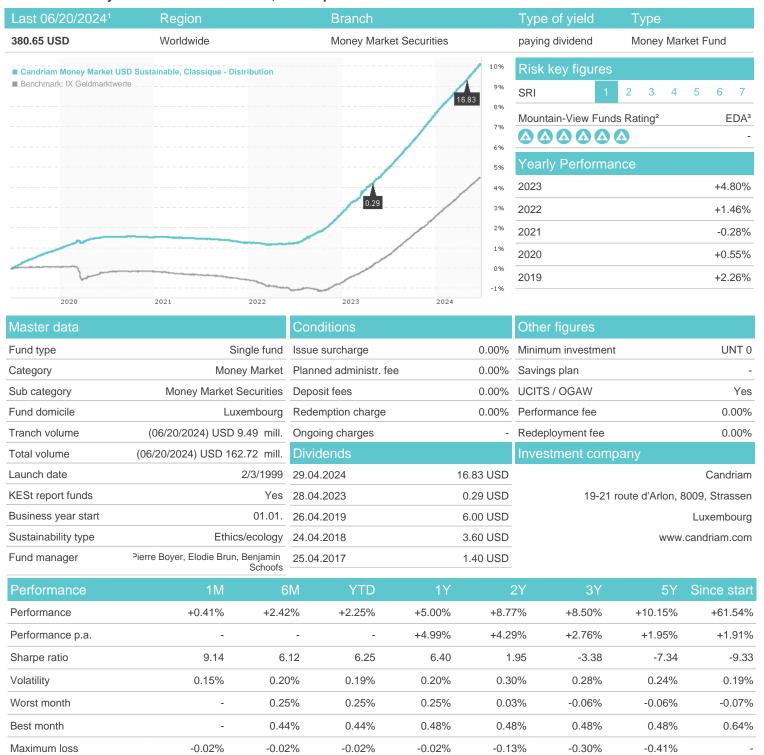

## Candriam Money Market USD Sustainable, Classique - Distribution / LU0094032728 / 989916 / Candriam

## Distribution permission

Austria, Germany, Luxembourg

<sup>1</sup> Important note on update status: The displayed date refers exclusively to the calculation of the NAV.
2 The Mountain-View Data Fund Rating calculates a computative ranking for funds using yield, volatility and trend data. For more information visit MVD Funds Rating

<sup>3</sup> Displays the Ethical-Dynamical Ratio calculated according to standard criteria. The maximum value is 100. For more information visit EDA