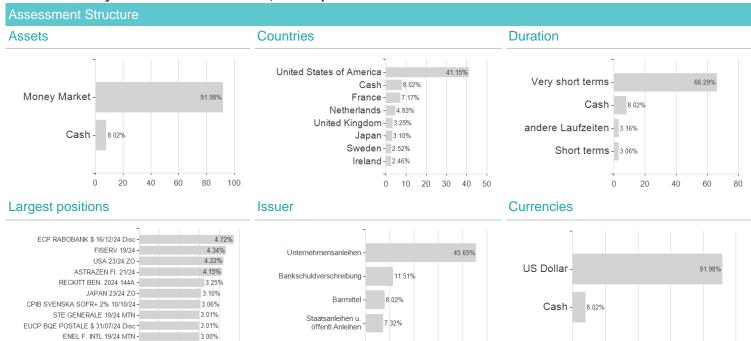

## Candriam Money Market USD Sustainable, Classique - Distribution / LU0094032728 / 989916 / Candriam



## Distribution permission

Austria, Germany, Luxembourg

<sup>1</sup> Important note on update status: The displayed date refers exclusively to the calculation of the NAV.
2 The Mountain-View Data Fund Rating calculates a computative ranking for funds using yield, volatility and trend data. For more information visit MVD Funds Rating

<sup>3</sup> Displays the Ethical-Dynamical Ratio calculated according to standard criteria. The maximum value is 100. For more information visit EDA





## Candriam Money Market USD Sustainable, Classique - Distribution / LU0094032728 / 989916 / Candriam