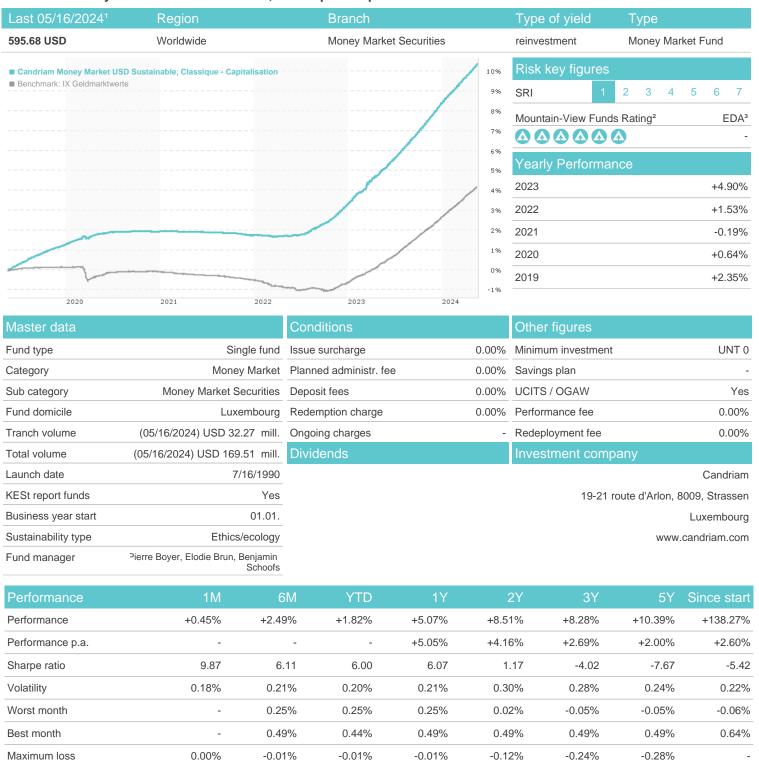

## Candriam Money Market USD Sustainable, Classique - Capitalisation / LU0049341216 / 971991 / Candriam

## Distribution permission

Austria, Germany, Luxembourg

Important note on update status: The displayed date refers exclusively to the calculation of the NAV.

<sup>2</sup> The Mountain-View Data Fund Rating calculates a computative ranking for funds using yield, volatility and trend data. For more information visit MVD Funds Rating

<sup>3</sup> Displays the Ethical-Dynamical Ratio calculated according to standard criteria. The maximum value is 100. For more information visit EDA