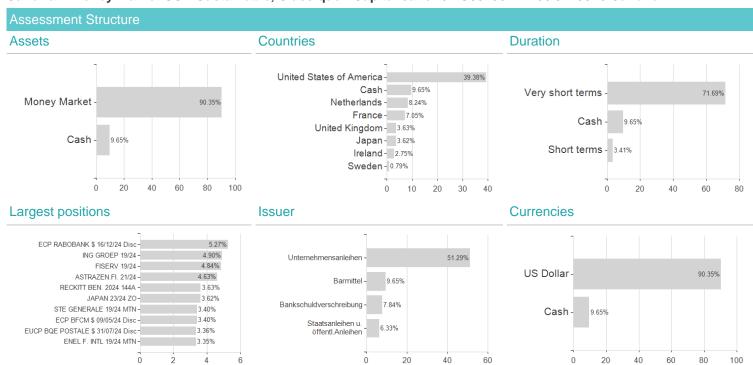

## Candriam Money Market USD Sustainable, Classique - Capitalisation / LU0049341216 / 971991 / Candriam



## Distribution permission

Austria, Germany, Luxembourg

Important note on update status: The displayed date refers exclusively to the calculation of the NAV.

<sup>2</sup> The Mountain-View Data Fund Rating calculates a computative ranking for funds using yield, volatility and trend data. For more information visit MVD Funds Rating

<sup>3</sup> Displays the Ethical-Dynamical Ratio calculated according to standard criteria. The maximum value is 100. For more information visit EDA





## Candriam Money Market USD Sustainable, Classique - Capitalisation / LU0049341216 / 971991 / Candriam