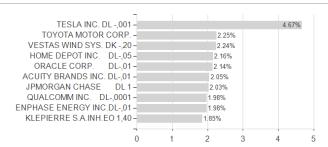

### Invesco Energy Transition Fund A annual distribution - USD / LU0482499067 / A1CV20 / Invesco Management



#### Distribution permission

Austria, Germany, Switzerland

<sup>1</sup> Important note on update status: The displayed date refers exclusively to the calculation of the NAV.
2 The Mountain-View Data Fund Rating calculates a computative ranking for funds using yield, volatility and trend data. For more information visit MVD Funds Rating

<sup>3</sup> Displays the Ethical-Dynamical Ratio calculated according to standard criteria. The maximum value is 100. For more information visit EDA





# Invesco Energy Transition Fund A annual distribution - USD / LU0482499067 / A1CV20 / Invesco Management

100



# Largest positions



Currencies Countries **Branches** 



20