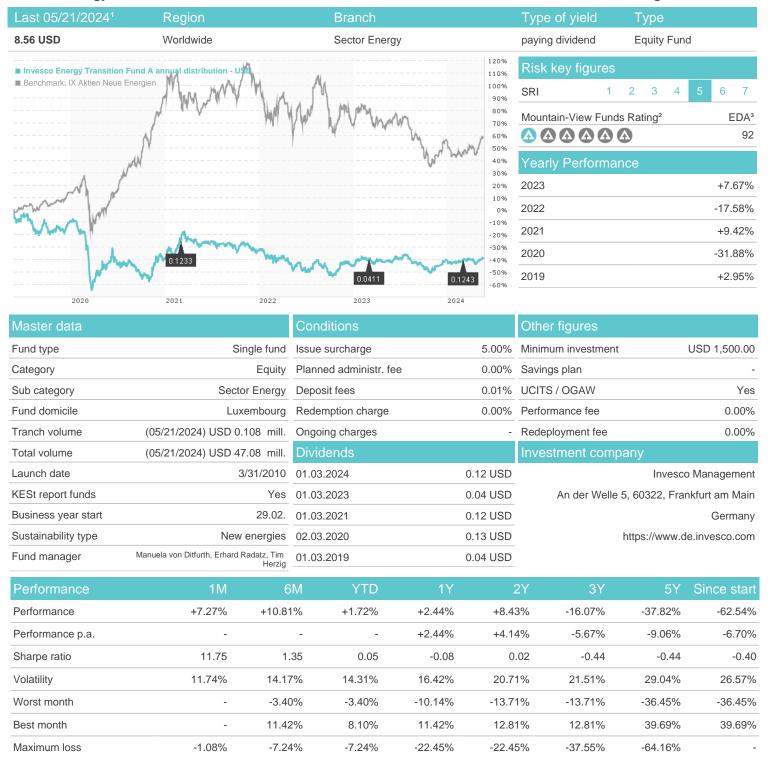

### Invesco Energy Transition Fund A annual distribution - USD / LU0482499067 / A1CV20 / Invesco Management

#### Distribution permission

Austria, Germany, Switzerland

<sup>1</sup> Important note on update status: The displayed date refers exclusively to the calculation of the NAV.
2 The Mountain-View Data Fund Rating calculates a computative ranking for funds using yield, volatility and trend data. For more information visit MVD Funds Rating

<sup>3</sup> Displays the Ethical-Dynamical Ratio calculated according to standard criteria. The maximum value is 100. For more information visit EDA

# Invesco Energy Transition Fund A annual distribution - USD / LU0482499067 / A1CV20 / Invesco Management

100