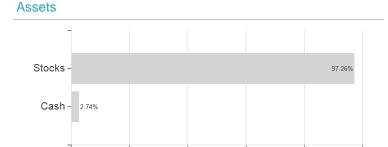

### Invesco Energy Transition Fund A annual distribution - USD / LU0482499067 / A1CV20 / Invesco Management



#### Distribution permission

Austria, Germany, Switzerland

<sup>1</sup> Important note on update status: The displayed date refers exclusively to the calculation of the NAV.
2 The Mountain-View Data Fund Rating calculates a computative ranking for funds using yield, volatility and trend data. For more information visit MVD Funds Rating

<sup>3</sup> Displays the Ethical-Dynamical Ratio calculated according to standard criteria. The maximum value is 100. For more information visit EDA





# Invesco Energy Transition Fund A annual distribution - USD / LU0482499067 / A1CV20 / Invesco Management

100



# Largest positions



Currencies Countries **Branches** 



20