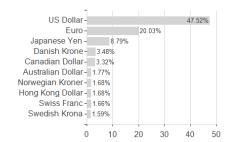

### Invesco Energy Transition Fund A annual distribution - USD / LU0482499067 / A1CV20 / Invesco Management



#### Distribution permission

Austria, Germany, Switzerland

<sup>1</sup> Important note on update status: The displayed date refers exclusively to the calculation of the NAV.
2 The Mountain-View Data Fund Rating calculates a computative ranking for funds using yield, volatility and trend data. For more information visit MVD Funds Rating

<sup>3</sup> Displays the Ethical-Dynamical Ratio calculated according to standard criteria. The maximum value is 100. For more information visit EDA





# Invesco Energy Transition Fund A annual distribution - USD / LU0482499067 / A1CV20 / Invesco Management

100



# Largest positions



Currencies Countries **Branches** 



20