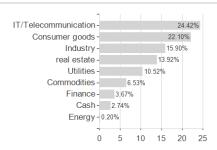

### Invesco Energy Transition Fund A annual distribution - USD / LU0482499067 / A1CV20 / Invesco Management



#### Distribution permission

Austria, Germany, Switzerland

<sup>1</sup> Important note on update status: The displayed date refers exclusively to the calculation of the NAV.
2 The Mountain-View Data Fund Rating calculates a computative ranking for funds using yield, volatility and trend data. For more information visit MVD Funds Rating

<sup>3</sup> Displays the Ethical-Dynamical Ratio calculated according to standard criteria. The maximum value is 100. For more information visit EDA





# Invesco Energy Transition Fund A annual distribution - USD / LU0482499067 / A1CV20 / Invesco Management

100



# Largest positions



Currencies Countries **Branches** 



20