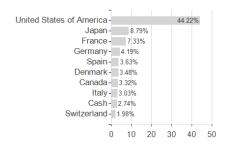

### Invesco Energy Transition Fund A annual distribution - USD / LU0482499067 / A1CV20 / Invesco Management



#### Distribution permission

Austria, Germany, Switzerland

<sup>1</sup> Important note on update status: The displayed date refers exclusively to the calculation of the NAV.
2 The Mountain-View Data Fund Rating calculates a computative ranking for funds using yield, volatility and trend data. For more information visit MVD Funds Rating

<sup>3</sup> Displays the Ethical-Dynamical Ratio calculated according to standard criteria. The maximum value is 100. For more information visit EDA





# Invesco Energy Transition Fund A annual distribution - USD / LU0482499067 / A1CV20 / Invesco Management

100



# Largest positions



Currencies Countries **Branches** 



20