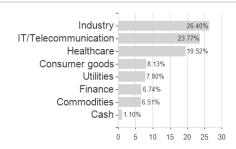

## Goldman Sachs Global Equity Impact Opportunities - I Cap EUR / LU0250161907 / A0ML94 / Goldman Sachs AM BV

Countries Branches Currencies