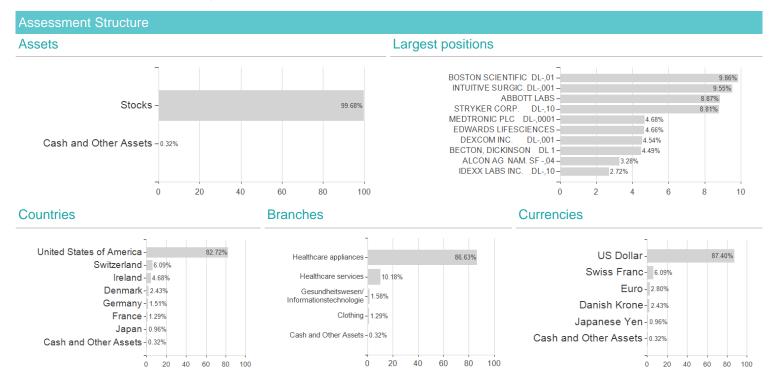

## Bellevue Funds (Lux) -Bellevue Medtech & Services B EUR - Accumulating / LU0415391431 / A0RP23 / Waystone



Austria, Germany, Switzerland, United Kingdom, Luxembourg

<sup>1</sup> Important note on update status: The displayed date refers exclusively to the calculation of the NAV.
2 The Mountain-View Data Fund Rating calculates a computative ranking for funds using yield, volatility and trend data. For more information visit MVD Funds Rating





## Bellevue Funds (Lux) -Bellevue Medtech & Services B EUR - Accumulating / LU0415391431 / A0RP23 / Waystone

3 Displays the Ethical-Dynamical Ratio calculated according to standard criteria. The maximum value is 100. For more information visit EDA