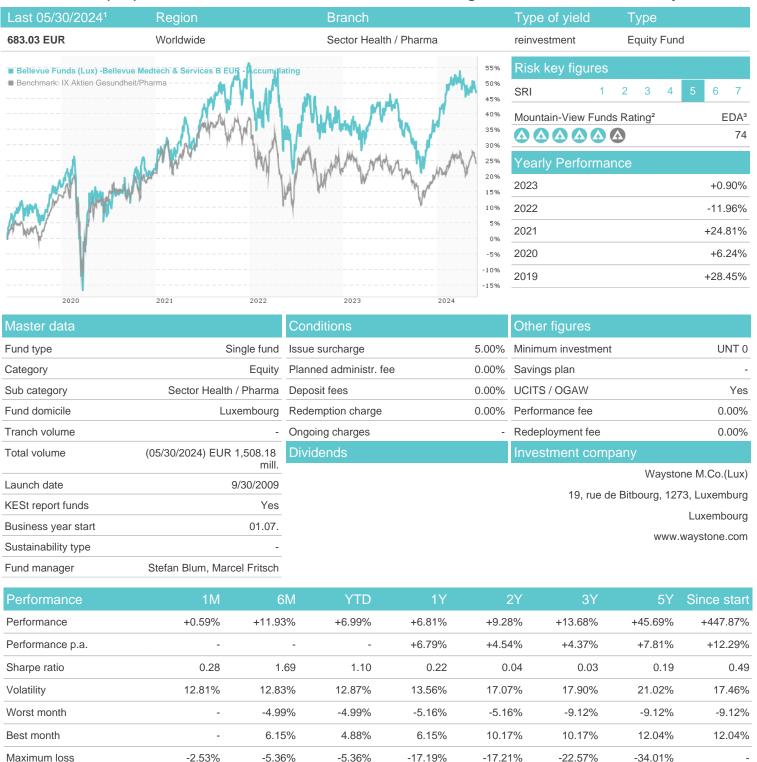

## Bellevue Funds (Lux) -Bellevue Medtech & Services B EUR - Accumulating / LU0415391431 / A0RP23 / Waystone

Austria, Germany, Switzerland, United Kingdom, Luxembourg

<sup>1</sup> Important note on update status: The displayed date refers exclusively to the calculation of the NAV.
2 The Mountain-View Data Fund Rating calculates a computative ranking for funds using yield, volatility and trend data. For more information visit MVD Funds Rating

## Bellevue Funds (Lux) -Bellevue Medtech & Services B EUR - Accumulating / LU0415391431 / A0RP23 / Waystone

3 Displays the Ethical-Dynamical Ratio calculated according to standard criteria. The maximum value is 100. For more information visit EDA