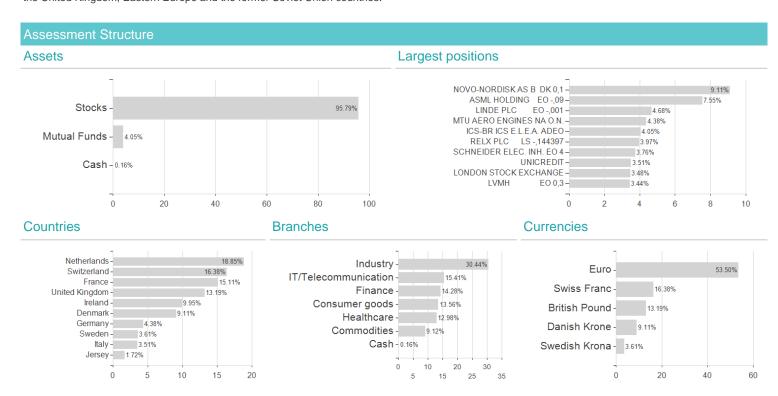

### Investment goal

The Fund aims to maximise the return on your investment through a combination of capital growth and income on the Fund's assets and invest in a manner consistent with the principles of environmental, social and governance (ESG) investing. The Fund invests at least 70% of its total assets in the equity securities (e.g. shares) of companies domiciled in, or the main business of which is in, Europe. The term Europe refers to all European countries including the United Kingdom, Eastern Europe and the former Soviet Union countries.