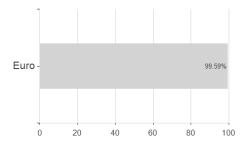

## Xtrackers Euro Stoxx 50 UCITS ETF 1C / LU0380865021 / DBX1ET / DWS Investment SA



## Distribution permission

Austria, Germany, Switzerland, United Kingdom, Luxembourg

<sup>1</sup> Important note on update status: The displayed date refers exclusively to the calculation of the NAV.





## Xtrackers Euro Stoxx 50 UCITS ETF 1C / LU0380865021 / DBX1ET / DWS Investment SA

2 The Mountain-View Data Fund Rating calculates a computative ranking for funds using yield, volatility and trend data. For more information visit MVD Funds Rating

3 Displays the Ethical-Dynamical Ratio calculated according to standard criteria. The maximum value is 100. For more information visit EDA





## Largest positions





Countries Branches Currencies