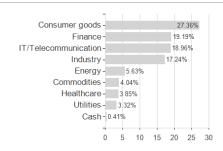

## Xtrackers Euro Stoxx 50 UCITS ETF 1C / LU0380865021 / DBX1ET / DWS Investment SA



## Distribution permission

Austria, Germany, Switzerland, United Kingdom, Luxembourg

<sup>1</sup> Important note on update status: The displayed date refers exclusively to the calculation of the NAV.





## Xtrackers Euro Stoxx 50 UCITS ETF 1C / LU0380865021 / DBX1ET / DWS Investment SA

2 The Mountain-View Data Fund Rating calculates a computative ranking for funds using yield, volatility and trend data. For more information visit MVD Funds Rating

3 Displays the Ethical-Dynamical Ratio calculated according to standard criteria. The maximum value is 100. For more information visit EDA





## Largest positions





Countries Branches Currencies