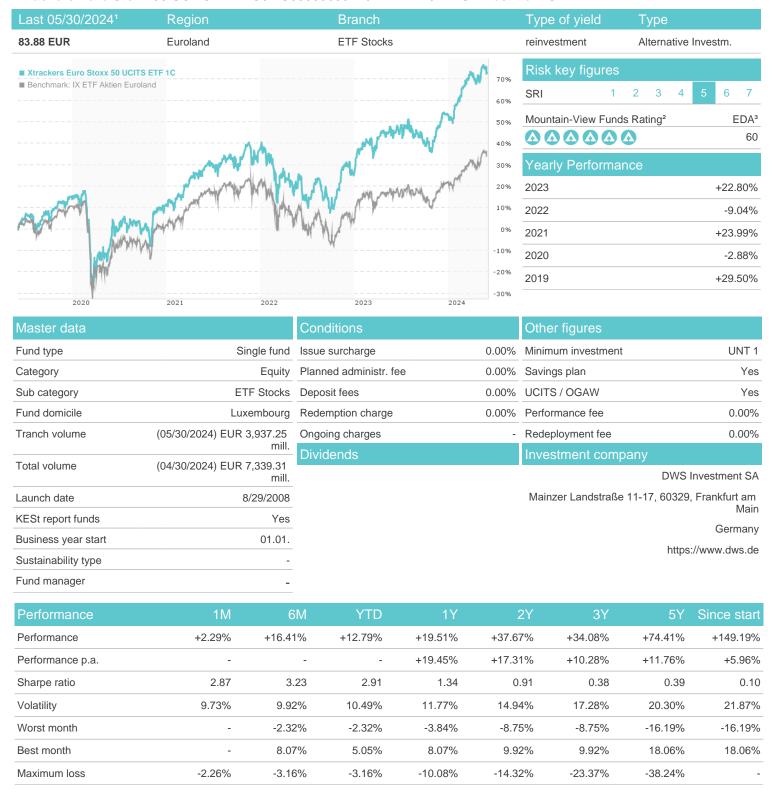

## Xtrackers Euro Stoxx 50 UCITS ETF 1C / LU0380865021 / DBX1ET / DWS Investment SA

## Distribution permission

Austria, Germany, Switzerland, United Kingdom, Luxembourg

<sup>1</sup> Important note on update status: The displayed date refers exclusively to the calculation of the NAV.

## Xtrackers Euro Stoxx 50 UCITS ETF 1C / LU0380865021 / DBX1ET / DWS Investment SA

2 The Mountain-View Data Fund Rating calculates a computative ranking for funds using yield, volatility and trend data. For more information visit MVD Funds Rating

3 Displays the Ethical-Dynamical Ratio calculated according to standard criteria. The maximum value is 100. For more information visit EDA