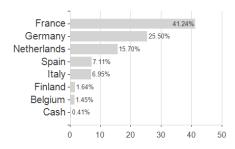

## Xtrackers Euro Stoxx 50 UCITS ETF 1C / LU0380865021 / DBX1ET / DWS Investment SA



## Distribution permission

Austria, Germany, Switzerland, United Kingdom, Luxembourg

<sup>1</sup> Important note on update status: The displayed date refers exclusively to the calculation of the NAV.





## Xtrackers Euro Stoxx 50 UCITS ETF 1C / LU0380865021 / DBX1ET / DWS Investment SA

2 The Mountain-View Data Fund Rating calculates a computative ranking for funds using yield, volatility and trend data. For more information visit MVD Funds Rating

3 Displays the Ethical-Dynamical Ratio calculated according to standard criteria. The maximum value is 100. For more information visit EDA





## Largest positions





Countries Branches Currencies