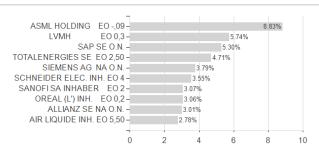

## Xtrackers Euro Stoxx 50 UCITS ETF 1C / LU0380865021 / DBX1ET / DWS Investment SA



## Distribution permission

Austria, Germany, Switzerland, United Kingdom, Luxembourg

<sup>1</sup> Important note on update status: The displayed date refers exclusively to the calculation of the NAV.





## Xtrackers Euro Stoxx 50 UCITS ETF 1C / LU0380865021 / DBX1ET / DWS Investment SA

2 The Mountain-View Data Fund Rating calculates a computative ranking for funds using yield, volatility and trend data. For more information visit MVD Funds Rating

3 Displays the Ethical-Dynamical Ratio calculated according to standard criteria. The maximum value is 100. For more information visit EDA





## Largest positions





Countries Branches Currencies