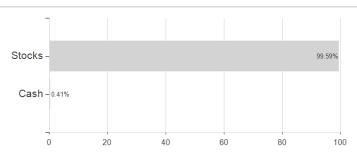

## Xtrackers Euro Stoxx 50 UCITS ETF 1C / LU0380865021 / DBX1ET / DWS Investment SA



## Distribution permission

Austria, Germany, Switzerland, United Kingdom, Luxembourg

<sup>1</sup> Important note on update status: The displayed date refers exclusively to the calculation of the NAV.





## Xtrackers Euro Stoxx 50 UCITS ETF 1C / LU0380865021 / DBX1ET / DWS Investment SA

2 The Mountain-View Data Fund Rating calculates a computative ranking for funds using yield, volatility and trend data. For more information visit MVD Funds Rating

3 Displays the Ethical-Dynamical Ratio calculated according to standard criteria. The maximum value is 100. For more information visit EDA





## Largest positions





Countries Branches Currencies