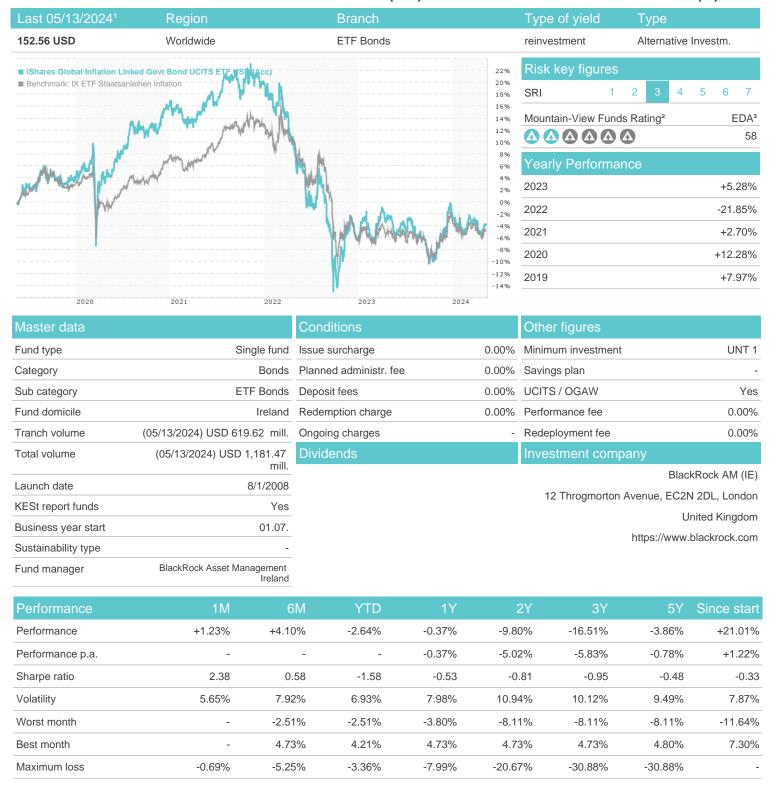

## iShares Global Inflation Linked Govt Bond UCITS ETF USD (Acc) / IE00B3B8PX14 / A0Q41X / BlackRock AM (IE)

## Distribution permission

Austria, Germany, United Kingdom

<sup>1</sup> Important note on update status: The displayed date refers exclusively to the calculation of the NAV.
2 The Mountain-View Data Fund Rating calculates a computative ranking for funds using yield, volatility and trend data. For more information visit MVD Funds Rating

## iShares Global Inflation Linked Govt Bond UCITS ETF USD (Acc) / IE00B3B8PX14 / A0Q41X / BlackRock AM (IE)

3 Displays the Ethical-Dynamical Ratio calculated according to standard criteria. The maximum value is 100. For more information visit EDA