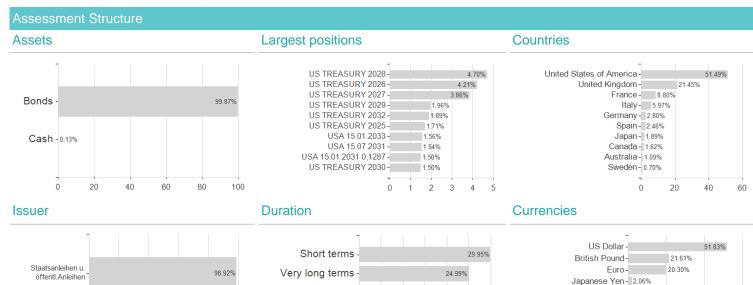

Barmittel - 0 13%

20

40

60

80

100

Canadian Dollar - 1.62%

Australian Dollar - 1.09%

Swedish Krona - 0.70% New Zealand Dollar - 0.49%

Danish Krone - 0.16%

20

40

60

10 15 20 25

22.50%

21.48%

Long terms

Very short terms -0.13%

Medium terms