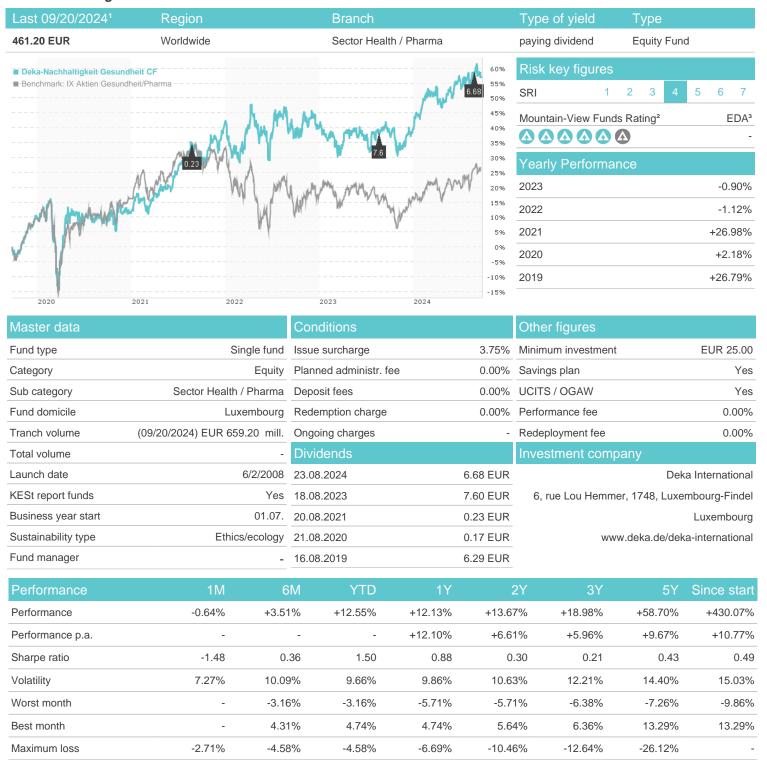

### Distribution permission

Germany, Luxembourg, Czech Republic

<sup>1</sup> Important note on update status: The displayed date refers exclusively to the calculation of the NAV.
2 The Mountain-View Data Fund Rating calculates a computative ranking for funds using yield, volatility and trend data. For more information visit MVD Funds Rating

<sup>3</sup> Displays the Ethical-Dynamical Ratio calculated according to standard criteria. The maximum value is 100. For more information visit EDA