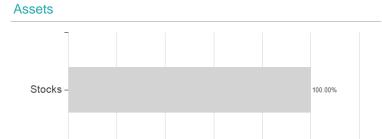

# Deka-Nachhaltigkeit Gesundheit CF / LU0348413229 / DK1A3W / Deka International



### Distribution permission

Germany, Luxembourg, Czech Republic

<sup>1</sup> Important note on update status: The displayed date refers exclusively to the calculation of the NAV.
2 The Mountain-View Data Fund Rating calculates a computative ranking for funds using yield, volatility and trend data. For more information visit MVD Funds Rating

<sup>3</sup> Displays the Ethical-Dynamical Ratio calculated according to standard criteria. The maximum value is 100. For more information visit EDA





# Deka-Nachhaltigkeit Gesundheit CF / LU0348413229 / DK1A3W / Deka International

#### Assessment Structure

20



40

## Largest positions



Countries Branches

80

100

120