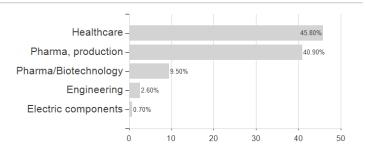

# Deka-Nachhaltigkeit Gesundheit CF / LU0348413229 / DK1A3W / Deka International



### Distribution permission

Germany, Luxembourg, Czech Republic

<sup>1</sup> Important note on update status: The displayed date refers exclusively to the calculation of the NAV.
2 The Mountain-View Data Fund Rating calculates a computative ranking for funds using yield, volatility and trend data. For more information visit MVD Funds Rating

<sup>3</sup> Displays the Ethical-Dynamical Ratio calculated according to standard criteria. The maximum value is 100. For more information visit EDA





# Deka-Nachhaltigkeit Gesundheit CF / LU0348413229 / DK1A3W / Deka International

#### Assessment Structure

20



40

## Largest positions



Countries Branches

80

100

120