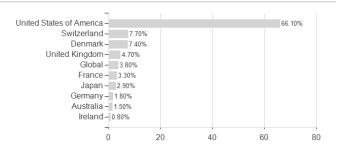

# Deka-Nachhaltigkeit Gesundheit CF / LU0348413229 / DK1A3W / Deka International



### Distribution permission

Germany, Luxembourg, Czech Republic

<sup>1</sup> Important note on update status: The displayed date refers exclusively to the calculation of the NAV.
2 The Mountain-View Data Fund Rating calculates a computative ranking for funds using yield, volatility and trend data. For more information visit MVD Funds Rating

<sup>3</sup> Displays the Ethical-Dynamical Ratio calculated according to standard criteria. The maximum value is 100. For more information visit EDA





# Deka-Nachhaltigkeit Gesundheit CF / LU0348413229 / DK1A3W / Deka International

#### Assessment Structure

20



40

## Largest positions



Countries Branches

80

100

120