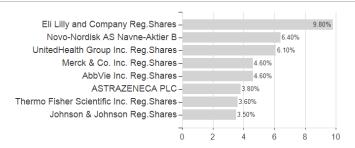

# Deka-Nachhaltigkeit Gesundheit CF / LU0348413229 / DK1A3W / Deka International



### Distribution permission

Germany, Luxembourg, Czech Republic

<sup>1</sup> Important note on update status: The displayed date refers exclusively to the calculation of the NAV.
2 The Mountain-View Data Fund Rating calculates a computative ranking for funds using yield, volatility and trend data. For more information visit MVD Funds Rating

<sup>3</sup> Displays the Ethical-Dynamical Ratio calculated according to standard criteria. The maximum value is 100. For more information visit EDA





# Deka-Nachhaltigkeit Gesundheit CF / LU0348413229 / DK1A3W / Deka International

#### Assessment Structure

20



40

## Largest positions



Countries Branches

80

100

120