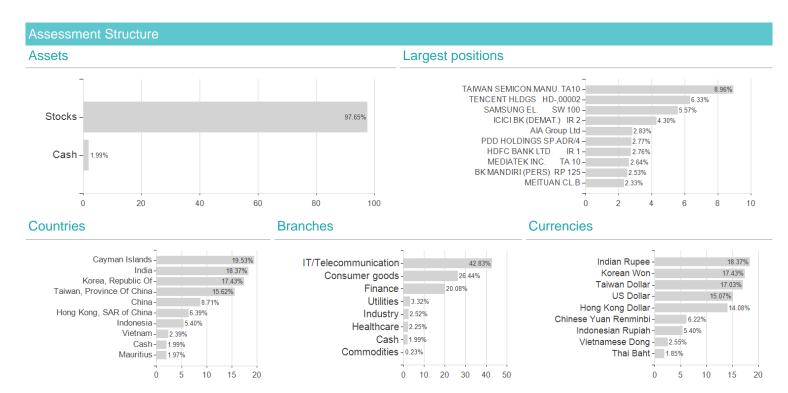

## Pictet - Asian Equities Ex Japan - P dy USD / LU0208611698 / A0MQMC / Pictet AM (EU)