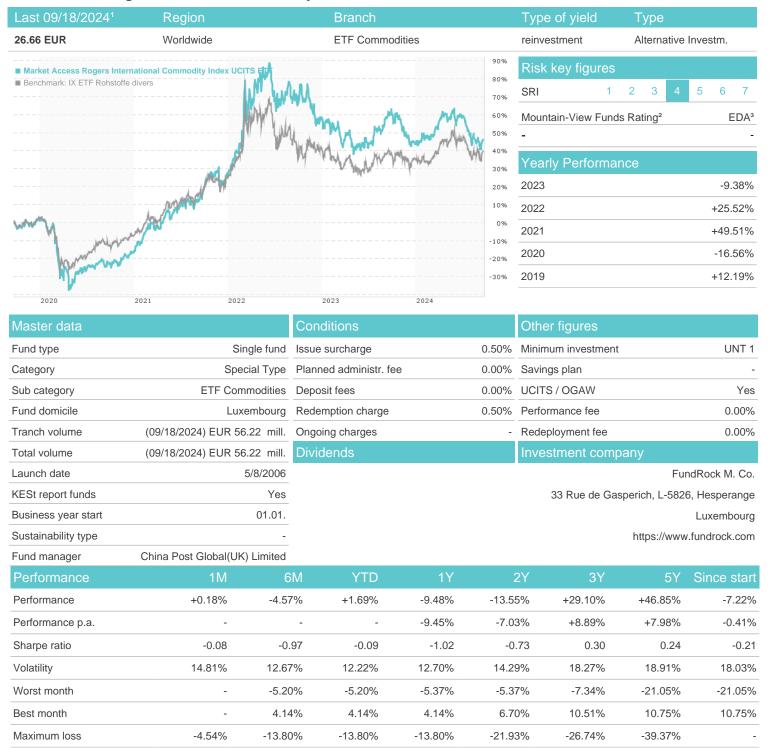

## Market Access Rogers International Commodity Index UCITS ETF / LU0249326488 / A0JK68 / FundRock M. Co.

## Distribution permission

Austria, Germany, Switzerland, Czech Republic

<sup>1</sup> Important note on update status: The displayed date refers exclusively to the calculation of the NAV.
2 The Mountain-View Data Fund Rating calculates a computative ranking for funds using yield, volatility and trend data. For more information visit MVD Funds Rating

<sup>3</sup> Displays the Ethical-Dynamical Ratio calculated according to standard criteria. The maximum value is 100. For more information visit EDA