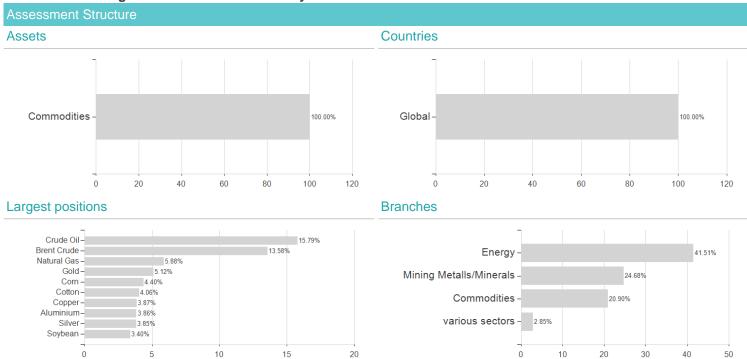

## Market Access Rogers International Commodity Index UCITS ETF / LU0249326488 / A0JK68 / FundRock M. Co.



## Distribution permission

Austria, Germany, Switzerland, Czech Republic

<sup>1</sup> Important note on update status: The displayed date refers exclusively to the calculation of the NAV.
2 The Mountain-View Data Fund Rating calculates a computative ranking for funds using yield, volatility and trend data. For more information visit MVD Funds Rating

<sup>3</sup> Displays the Ethical-Dynamical Ratio calculated according to standard criteria. The maximum value is 100. For more information visit EDA





## Market Access Rogers International Commodity Index UCITS ETF / LU0249326488 / A0JK68 / FundRock M. Co.