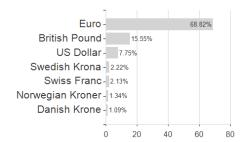

Pan European Equity Income Fund R accumulation - EUR / LU1252825713 / A3CYCF / Invesco Management



#### Distribution permission

Austria, Germany, Switzerland

<sup>1</sup> Important note on update status: The displayed date refers exclusively to the calculation of the NAV.
2 The Mountain-View Data Fund Rating calculates a computative ranking for funds using yield, volatility and trend data. For more information visit MVD Funds Rating

<sup>3</sup> Displays the Ethical-Dynamical Ratio calculated according to standard criteria. The maximum value is 100. For more information visit EDA





# Invesco Pan European Equity Income Fund R accumulation - EUR / LU1252825713 / A3CYCF / Invesco Management

100

#### Assessment Structure



## Largest positions



Countries Branches Currencies