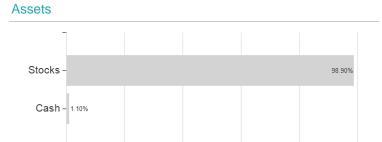

### Invesco Pan European Equity Income Fund R accumulation - EUR / LU1252825713 / A3CYCF / Invesco Management



#### Distribution permission

Austria, Germany, Switzerland

<sup>1</sup> Important note on update status: The displayed date refers exclusively to the calculation of the NAV.
2 The Mountain-View Data Fund Rating calculates a computative ranking for funds using yield, volatility and trend data. For more information visit MVD Funds Rating

<sup>3</sup> Displays the Ethical-Dynamical Ratio calculated according to standard criteria. The maximum value is 100. For more information visit EDA





# Invesco Pan European Equity Income Fund R accumulation - EUR / LU1252825713 / A3CYCF / Invesco Management

100

#### Assessment Structure



## Largest positions



Countries Branches Currencies