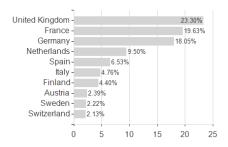

esco Pan European Equity Income Fund R accumulation - EUR / LU1252825713 / A3CYCF / Invesco Management



#### Distribution permission

Austria, Germany, Switzerland

<sup>1</sup> Important note on update status: The displayed date refers exclusively to the calculation of the NAV.
2 The Mountain-View Data Fund Rating calculates a computative ranking for funds using yield, volatility and trend data. For more information visit MVD Funds Rating

<sup>3</sup> Displays the Ethical-Dynamical Ratio calculated according to standard criteria. The maximum value is 100. For more information visit EDA





# Invesco Pan European Equity Income Fund R accumulation - EUR / LU1252825713 / A3CYCF / Invesco Management

100

#### Assessment Structure



## Largest positions



Countries Branches Currencies