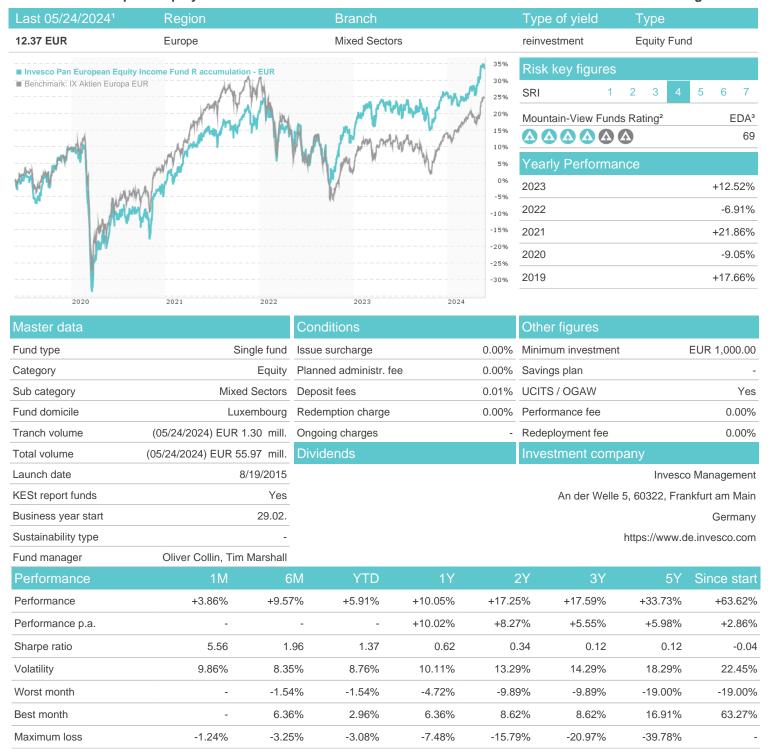

### Invesco Pan European Equity Income Fund R accumulation - EUR / LU1252825713 / A3CYCF / Invesco Management

#### Distribution permission

Austria, Germany, Switzerland

<sup>1</sup> Important note on update status: The displayed date refers exclusively to the calculation of the NAV.
2 The Mountain-View Data Fund Rating calculates a computative ranking for funds using yield, volatility and trend data. For more information visit MVD Funds Rating

<sup>3</sup> Displays the Ethical-Dynamical Ratio calculated according to standard criteria. The maximum value is 100. For more information visit EDA

# Invesco Pan European Equity Income Fund R accumulation - EUR / LU1252825713 / A3CYCF / Invesco Management

100