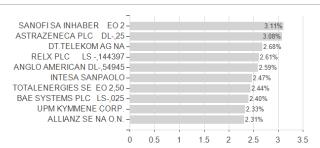

### Invesco Pan European Equity Income Fund R accumulation - EUR / LU1252825713 / A3CYCF / Invesco Management



#### Distribution permission

Austria, Germany, Switzerland

<sup>1</sup> Important note on update status: The displayed date refers exclusively to the calculation of the NAV.
2 The Mountain-View Data Fund Rating calculates a computative ranking for funds using yield, volatility and trend data. For more information visit MVD Funds Rating

<sup>3</sup> Displays the Ethical-Dynamical Ratio calculated according to standard criteria. The maximum value is 100. For more information visit EDA





# Invesco Pan European Equity Income Fund R accumulation - EUR / LU1252825713 / A3CYCF / Invesco Management

100

#### Assessment Structure



## Largest positions



Countries Branches Currencies