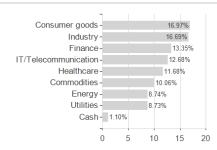

co Pan European Equity Income Fund R accumulation - EUR / LU1252825713 / A3CYCF / Invesco Management



#### Distribution permission

Austria, Germany, Switzerland

<sup>1</sup> Important note on update status: The displayed date refers exclusively to the calculation of the NAV.
2 The Mountain-View Data Fund Rating calculates a computative ranking for funds using yield, volatility and trend data. For more information visit MVD Funds Rating

<sup>3</sup> Displays the Ethical-Dynamical Ratio calculated according to standard criteria. The maximum value is 100. For more information visit EDA





# Invesco Pan European Equity Income Fund R accumulation - EUR / LU1252825713 / A3CYCF / Invesco Management

100

#### Assessment Structure



## Largest positions



Countries Branches Currencies