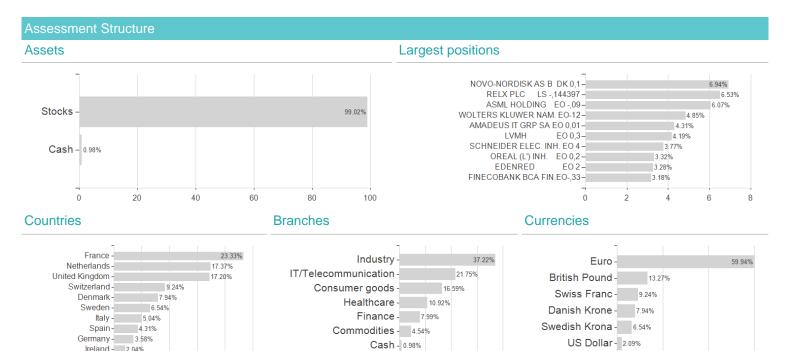

#### Jupiter European Growth, Class L EUR Acc / LU0260085492 / A0J317 / Jupiter AM Int.