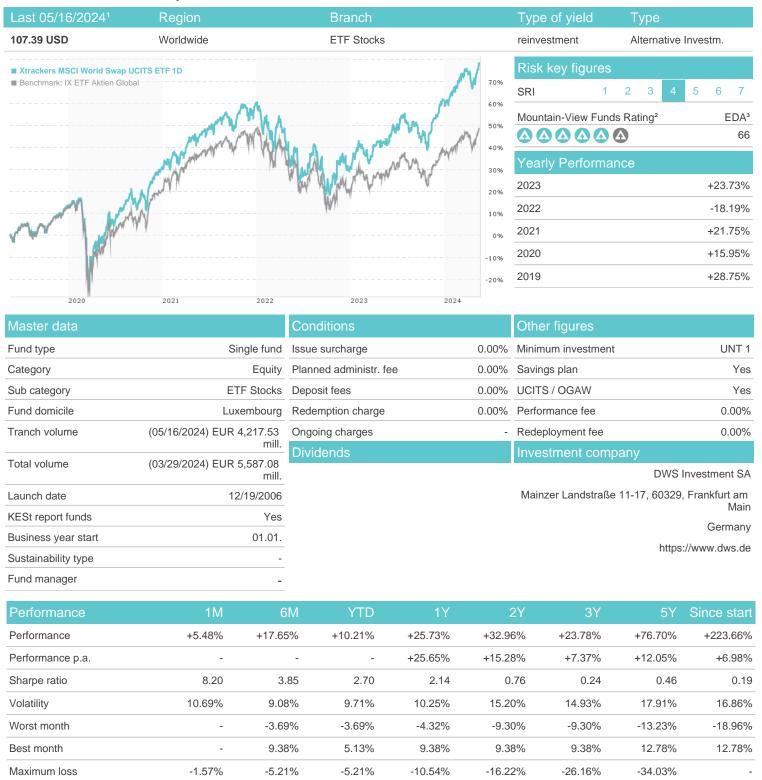

## Xtrackers MSCI World Swap UCITS ETF 1D / LU0274208692 / DBX1MW / DWS Investment SA

2 The Mountain-View Data Fund Rating calculates a computative ranking for funds using yield, volatility and trend data. For more information visit MVD Funds Rating

3 Displays the Ethical-Dynamical Ratio calculated according to standard criteria. The maximum value is 100. For more information visit EDA