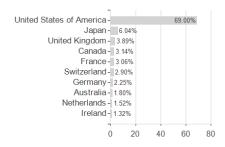

## Xtrackers MSCI World Swap UCITS ETF 1D / LU0274208692 / DBX1MW / DWS Investment SA



## Distribution permission

Austria, Germany, Switzerland, United Kingdom, Luxembourg

<sup>1</sup> Important note on update status: The displayed date refers exclusively to the calculation of the NAV.





## Xtrackers MSCI World Swap UCITS ETF 1D / LU0274208692 / DBX1MW / DWS Investment SA

2 The Mountain-View Data Fund Rating calculates a computative ranking for funds using yield, volatility and trend data. For more information visit MVD Funds Rating

3 Displays the Ethical-Dynamical Ratio calculated according to standard criteria. The maximum value is 100. For more information visit EDA





## Largest positions





Countries Branches Currencies