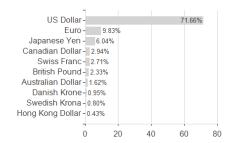

## Xtrackers MSCI World Swap UCITS ETF 1D / LU0274208692 / DBX1MW / DWS Investment SA



## Distribution permission

Austria, Germany, Switzerland, United Kingdom, Luxembourg

<sup>1</sup> Important note on update status: The displayed date refers exclusively to the calculation of the NAV.





## Xtrackers MSCI World Swap UCITS ETF 1D / LU0274208692 / DBX1MW / DWS Investment SA

2 The Mountain-View Data Fund Rating calculates a computative ranking for funds using yield, volatility and trend data. For more information visit MVD Funds Rating

3 Displays the Ethical-Dynamical Ratio calculated according to standard criteria. The maximum value is 100. For more information visit EDA





## Largest positions





Countries Branches Currencies