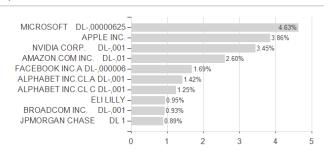

## Xtrackers MSCI World Swap UCITS ETF 1D / LU0274208692 / DBX1MW / DWS Investment SA



## Distribution permission

Austria, Germany, Switzerland, United Kingdom, Luxembourg

<sup>1</sup> Important note on update status: The displayed date refers exclusively to the calculation of the NAV.





## Xtrackers MSCI World Swap UCITS ETF 1D / LU0274208692 / DBX1MW / DWS Investment SA

2 The Mountain-View Data Fund Rating calculates a computative ranking for funds using yield, volatility and trend data. For more information visit MVD Funds Rating

3 Displays the Ethical-Dynamical Ratio calculated according to standard criteria. The maximum value is 100. For more information visit EDA





## Largest positions





Countries Branches Currencies