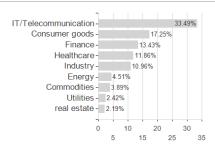

## Xtrackers MSCI World Swap UCITS ETF 1D / LU0274208692 / DBX1MW / DWS Investment SA



## Distribution permission

Austria, Germany, Switzerland, United Kingdom, Luxembourg

<sup>1</sup> Important note on update status: The displayed date refers exclusively to the calculation of the NAV.





## Xtrackers MSCI World Swap UCITS ETF 1D / LU0274208692 / DBX1MW / DWS Investment SA

2 The Mountain-View Data Fund Rating calculates a computative ranking for funds using yield, volatility and trend data. For more information visit MVD Funds Rating

3 Displays the Ethical-Dynamical Ratio calculated according to standard criteria. The maximum value is 100. For more information visit EDA





## Largest positions





Countries Branches Currencies