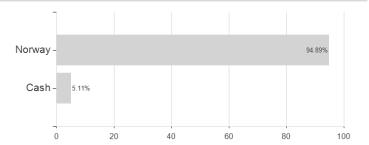

## Nordea 1 - Norwegian Bond Fund - E - NOK / LU0173796151 / 593038 / Nordea Inv. Funds



Austria, Germany, Switzerland, United Kingdom, Luxembourg

<sup>1</sup> Important note on update status: The displayed date refers exclusively to the calculation of the NAV.
2 The Mountain-View Data Fund Rating calculates a computative ranking for funds using yield, volatility and trend data. For more information visit MVD Funds Rating





## Nordea 1 - Norwegian Bond Fund - E - NOK / LU0173796151 / 593038 / Nordea Inv. Funds

3 Displays the Ethical-Dynamical Ratio calculated according to standard criteria. The maximum value is 100. For more information visit EDA

### Assessment Structure

## **Assets**



# Largest positions