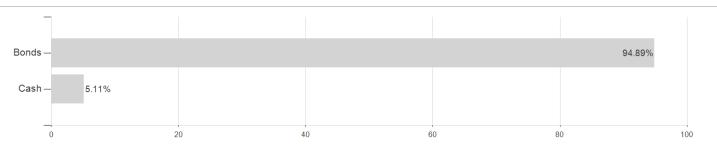

## Nordea 1 - Norwegian Bond Fund - E - NOK / LU0173796151 / 593038 / Nordea Inv. Funds



Austria, Germany, Switzerland, United Kingdom, Luxembourg

<sup>1</sup> Important note on update status: The displayed date refers exclusively to the calculation of the NAV.
2 The Mountain-View Data Fund Rating calculates a computative ranking for funds using yield, volatility and trend data. For more information visit MVD Funds Rating





## Nordea 1 - Norwegian Bond Fund - E - NOK / LU0173796151 / 593038 / Nordea Inv. Funds

3 Displays the Ethical-Dynamical Ratio calculated according to standard criteria. The maximum value is 100. For more information visit EDA

### Assessment Structure

## **Assets**



# Largest positions