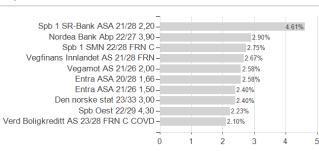

## Nordea 1 - Norwegian Bond Fund - E - NOK / LU0173796151 / 593038 / Nordea Inv. Funds



Austria, Germany, Switzerland, United Kingdom, Luxembourg

<sup>1</sup> Important note on update status: The displayed date refers exclusively to the calculation of the NAV.
2 The Mountain-View Data Fund Rating calculates a computative ranking for funds using yield, volatility and trend data. For more information visit MVD Funds Rating





## Nordea 1 - Norwegian Bond Fund - E - NOK / LU0173796151 / 593038 / Nordea Inv. Funds

3 Displays the Ethical-Dynamical Ratio calculated according to standard criteria. The maximum value is 100. For more information visit EDA

### Assessment Structure

## **Assets**



# Largest positions