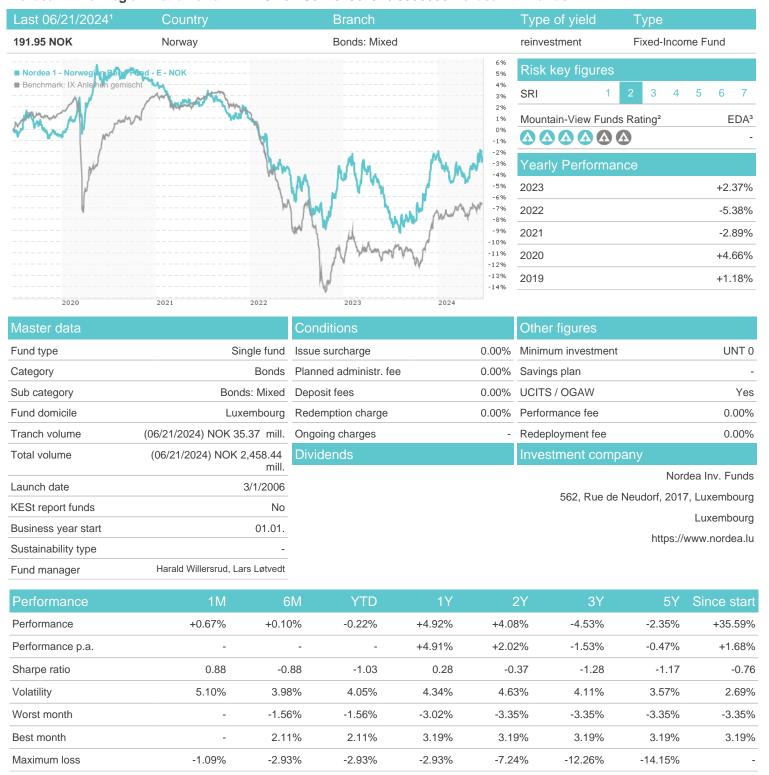

## Nordea 1 - Norwegian Bond Fund - E - NOK / LU0173796151 / 593038 / Nordea Inv. Funds

Austria, Germany, Switzerland, United Kingdom, Luxembourg

<sup>1</sup> Important note on update status: The displayed date refers exclusively to the calculation of the NAV.
2 The Mountain-View Data Fund Rating calculates a computative ranking for funds using yield, volatility and trend data. For more information visit MVD Funds Rating

## Nordea 1 - Norwegian Bond Fund - E - NOK / LU0173796151 / 593038 / Nordea Inv. Funds

3 Displays the Ethical-Dynamical Ratio calculated according to standard criteria. The maximum value is 100. For more information visit EDA