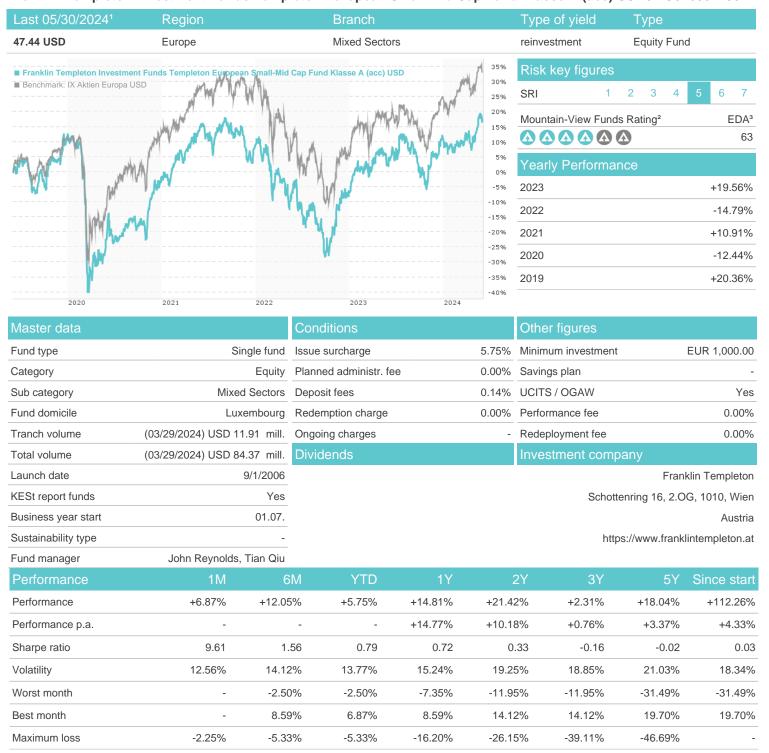

## Franklin Templeton Investment Funds Templeton European Small-Mid Cap Fund Klasse A (acc) USD / LU0260871552

## Distribution permission

Austria, Germany, Switzerland, United Kingdom, Luxembourg

<sup>1</sup> Important note on update status: The displayed date refers exclusively to the calculation of the NAV.
2 The Mountain-View Data Fund Rating calculates a computative ranking for funds using yield, volatility and trend data. For more information visit MVD Funds Rating

<sup>3</sup> Displays the Ethical-Dynamical Ratio calculated according to standard criteria. The maximum value is 100. For more information visit EDA