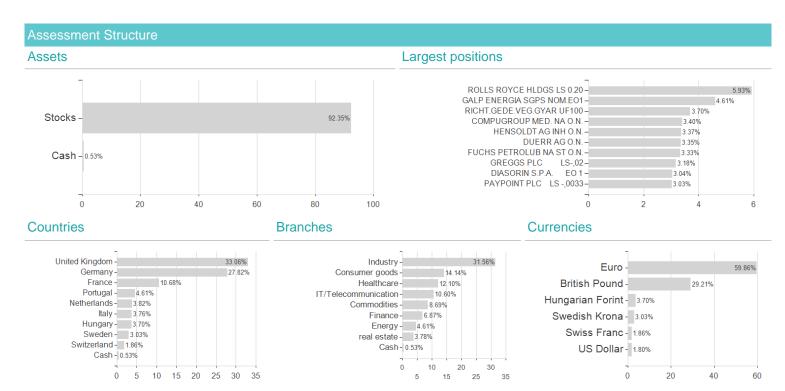

## Franklin Templeton Investment Funds Templeton European Small-Mid Cap Fund Klasse A (acc) USD / LU0260871552

## Investment goal

The Fund aims to achieve long-term capital appreciation by investing principally in equity and/or equity-related securities of small and mid-cap companies (those with market capitalisation above Euro 100 million and below Euro 8 billion) in Europe.